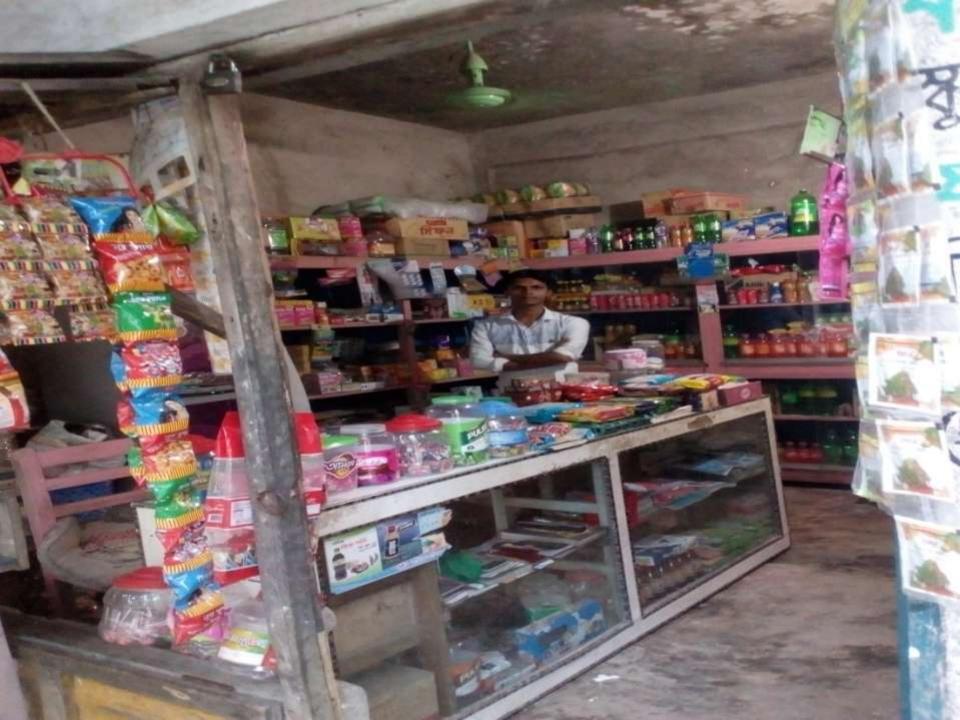

| Proposed Nobin Udyokta Business Info                 |   |                                                                                                                                                                                                                                                                                                                                                                                      |  |  |
|------------------------------------------------------|---|--------------------------------------------------------------------------------------------------------------------------------------------------------------------------------------------------------------------------------------------------------------------------------------------------------------------------------------------------------------------------------------|--|--|
| Business Name                                        | : | NURUL ALAM STORE                                                                                                                                                                                                                                                                                                                                                                     |  |  |
| Location                                             | : | Sorait kandi,sonagazi, Feni.                                                                                                                                                                                                                                                                                                                                                         |  |  |
| Total Investment In BDT                              | : | Bdt 119000/-                                                                                                                                                                                                                                                                                                                                                                         |  |  |
| Financing                                            | : | Self BDT 69000/- (From Existing Business) 76%<br>Required Investment Bdt,50,000(as Equity) 24%                                                                                                                                                                                                                                                                                       |  |  |
| Present Salary/Drawings<br>From Business (Estimates) | : | Bdt 5,000                                                                                                                                                                                                                                                                                                                                                                            |  |  |
| Proposed Salary                                      | : | Bdt 5,000                                                                                                                                                                                                                                                                                                                                                                            |  |  |
| Size Of Shop                                         | : | 15 Ft X 10 ft. = 150 Square Ft                                                                                                                                                                                                                                                                                                                                                       |  |  |
| Security Of The Shop                                 | : | 10,0000/-                                                                                                                                                                                                                                                                                                                                                                            |  |  |
| Implementation                                       | : | <ul> <li>The Business Is Planned To Be Scaled Up By Investment In<br/>Existing Goods Like water, soyaben oil, choklate etc</li> <li>Average 25% Gain On Sale.</li> <li>The Business Is Operating By Entrepreneur. Existing no<br/>Employee.</li> <li>He Is Doing His Business In Rent Place.</li> <li>Collects Goods From Feni.</li> <li>Agreed Grace Period Is 3 Months.</li> </ul> |  |  |

Pictures