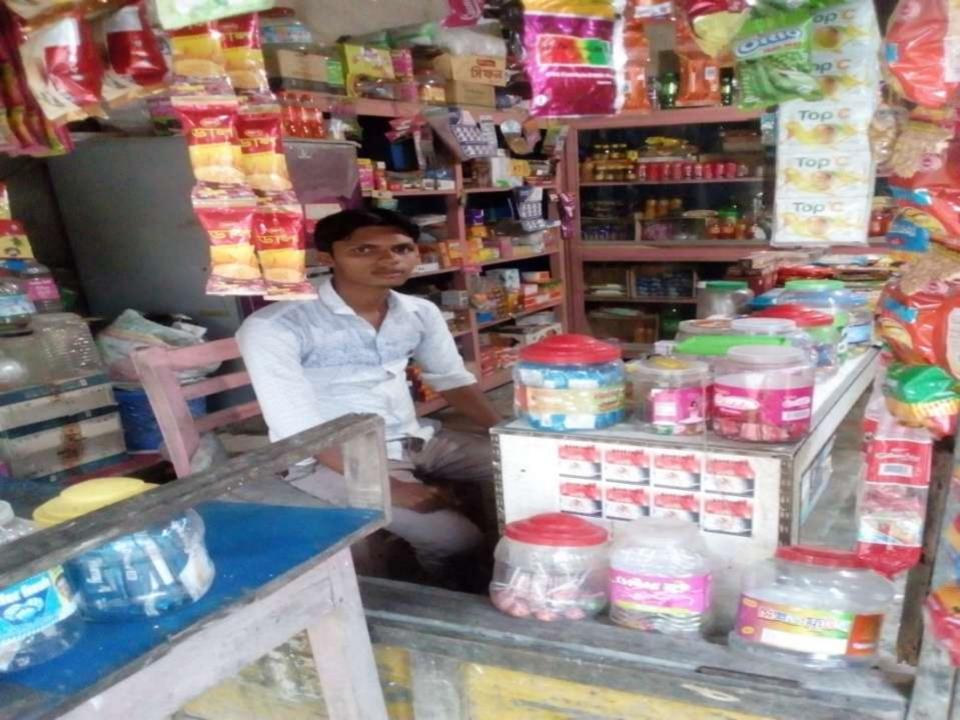

| Proposed Nobin Udyokta Business Info                 |   |                                                                                                                                                                                                                                                                                                                                                                                      |  |  |
|------------------------------------------------------|---|--------------------------------------------------------------------------------------------------------------------------------------------------------------------------------------------------------------------------------------------------------------------------------------------------------------------------------------------------------------------------------------|--|--|
| Business Name                                        | : | NURUL ALAM STORE                                                                                                                                                                                                                                                                                                                                                                     |  |  |
| Location                                             | : | Sorait kandi,sonagazi, Feni.                                                                                                                                                                                                                                                                                                                                                         |  |  |
| Total Investment In BDT                              | : | Bdt 119000/-                                                                                                                                                                                                                                                                                                                                                                         |  |  |
| Financing                                            | : | Self BDT 69000/- (From Existing Business) 76%<br>Required Investment Bdt,50,000(as Equity) 24%                                                                                                                                                                                                                                                                                       |  |  |
| Present Salary/Drawings<br>From Business (Estimates) | : | Bdt 5,000                                                                                                                                                                                                                                                                                                                                                                            |  |  |
| Proposed Salary                                      | : | Bdt 5,000                                                                                                                                                                                                                                                                                                                                                                            |  |  |
| Size Of Shop                                         | : | 15 Ft X 10 ft. = 150 Square Ft                                                                                                                                                                                                                                                                                                                                                       |  |  |
| Security Of The Shop                                 | : | 10,0000/-                                                                                                                                                                                                                                                                                                                                                                            |  |  |
| Implementation                                       | : | <ul> <li>The Business Is Planned To Be Scaled Up By Investment In<br/>Existing Goods Like water, soyaben oil, choklate etc</li> <li>Average 25% Gain On Sale.</li> <li>The Business Is Operating By Entrepreneur. Existing no<br/>Employee.</li> <li>He Is Doing His Business In Rent Place.</li> <li>Collects Goods From Feni.</li> <li>Agreed Grace Period Is 3 Months.</li> </ul> |  |  |

Pictures