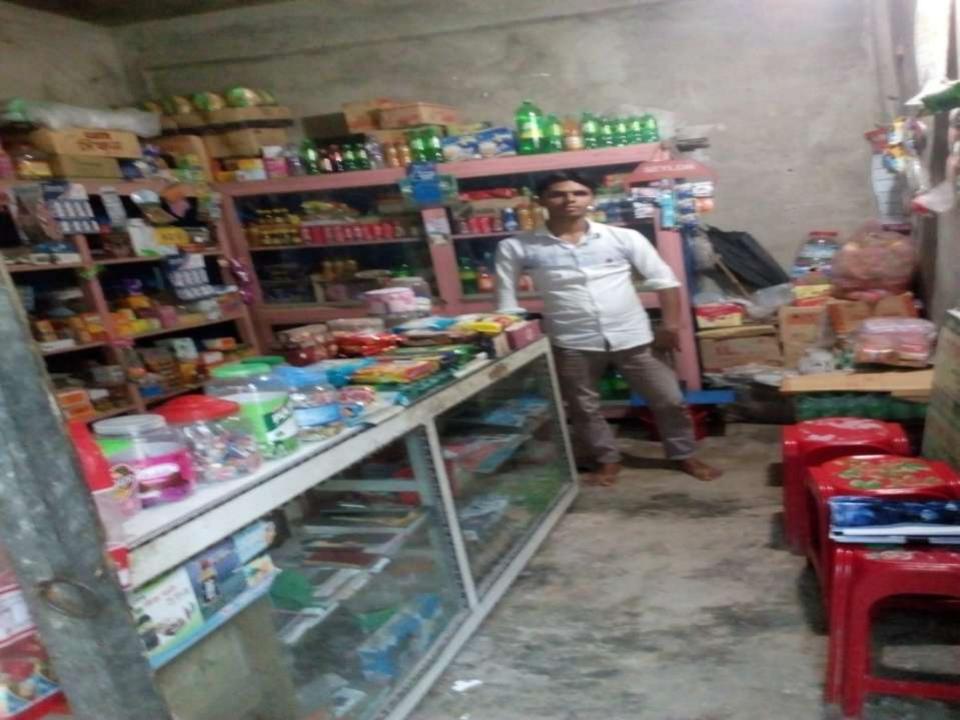

| Proposed Nobin Udyokta Business Info                 |   |                                                                                                                                                                                                                                                                                                                                                                                      |  |  |
|------------------------------------------------------|---|--------------------------------------------------------------------------------------------------------------------------------------------------------------------------------------------------------------------------------------------------------------------------------------------------------------------------------------------------------------------------------------|--|--|
| Business Name                                        | : | NURUL ALAM STORE                                                                                                                                                                                                                                                                                                                                                                     |  |  |
| Location                                             | : | Sorait kandi,sonagazi, Feni.                                                                                                                                                                                                                                                                                                                                                         |  |  |
| Total Investment In BDT                              | : | Bdt 119000/-                                                                                                                                                                                                                                                                                                                                                                         |  |  |
| Financing                                            | : | Self BDT 69000/- (From Existing Business) 76%<br>Required Investment Bdt,50,000(as Equity) 24%                                                                                                                                                                                                                                                                                       |  |  |
| Present Salary/Drawings<br>From Business (Estimates) | : | Bdt 5,000                                                                                                                                                                                                                                                                                                                                                                            |  |  |
| Proposed Salary                                      | : | Bdt 5,000                                                                                                                                                                                                                                                                                                                                                                            |  |  |
| Size Of Shop                                         | : | 15 Ft X 10 ft. = 150 Square Ft                                                                                                                                                                                                                                                                                                                                                       |  |  |
| Security Of The Shop                                 | : | 10,0000/-                                                                                                                                                                                                                                                                                                                                                                            |  |  |
| Implementation                                       | : | <ul> <li>The Business Is Planned To Be Scaled Up By Investment In<br/>Existing Goods Like water, soyaben oil, choklate etc</li> <li>Average 25% Gain On Sale.</li> <li>The Business Is Operating By Entrepreneur. Existing no<br/>Employee.</li> <li>He Is Doing His Business In Rent Place.</li> <li>Collects Goods From Feni.</li> <li>Agreed Grace Period Is 3 Months.</li> </ul> |  |  |

Pictures