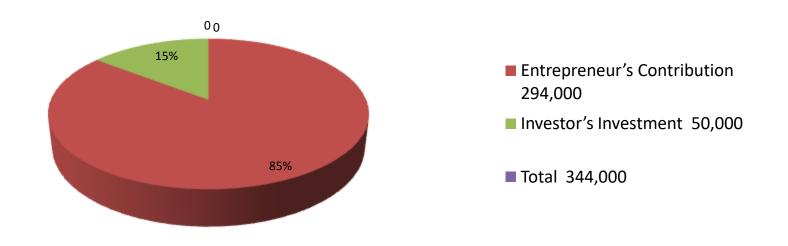

| Investment Breakdown |          |          |                |  |  |
|----------------------|----------|----------|----------------|--|--|
| Particulars          | Existing | Proposed | Proposed Total |  |  |
| plen shet            | 20,000   | 20,000   | 40,000         |  |  |
| iron plet bar        | 39,000   | 19,500   | 58,500         |  |  |
| gp sheet             | 95,000   | 10,500   | 105,500        |  |  |
| showcase             | 120,000  | 0        | 120,000        |  |  |
| security             | 20,000   | 0        | 20,000         |  |  |
| Total                | 294,000  | 50,000   | 344,000        |  |  |