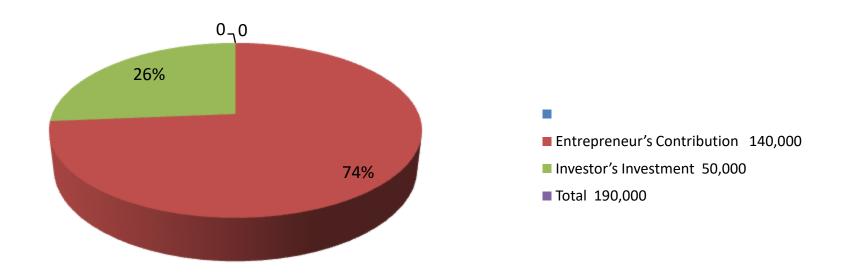

| Investment Breakdown |          |          |                |  |  |
|----------------------|----------|----------|----------------|--|--|
| Particulars          | Existing | Proposed | Proposed Total |  |  |
| shirt                | 40,000   | 20,000   | 60,000         |  |  |
| pant                 | 30,000   | 30,000   | 60,000         |  |  |
| punjabee             | 18,000   | 0        | 18,000         |  |  |
| t shirt              | 20,000   | 0        | 20,000         |  |  |
| others               | 20,000   | 0        | 20,000         |  |  |
| security             | 12,000   | 0        | 12,000         |  |  |
| Total                | 140,000  | 50,000   | 190,000        |  |  |