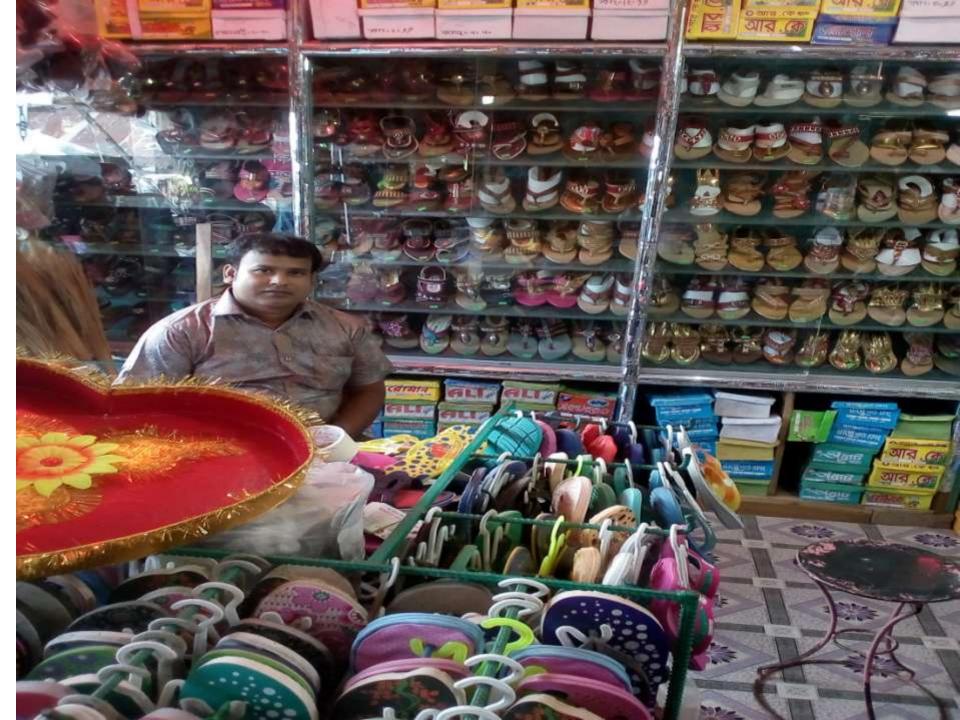

| Proposed Nobin Udyokta Business Info                 |   |                                                                                                                                                                                                                                                                                                                                                                             |  |  |
|------------------------------------------------------|---|-----------------------------------------------------------------------------------------------------------------------------------------------------------------------------------------------------------------------------------------------------------------------------------------------------------------------------------------------------------------------------|--|--|
| Business Name                                        | : | ALAM SHOE GALLERY                                                                                                                                                                                                                                                                                                                                                           |  |  |
| Location                                             | : | Kazir hat Bazar, sonagazi, Feni.                                                                                                                                                                                                                                                                                                                                            |  |  |
| Total Investment In BDT                              | : | Bdt 560,000/-                                                                                                                                                                                                                                                                                                                                                               |  |  |
| Financing                                            | : | Self BDT 510,000/- (From Existing Business) 91%<br>Required Investment Bdt,50,000(as Equity) 09%                                                                                                                                                                                                                                                                            |  |  |
| Present Salary/Drawings<br>From Business (Estimates) | : | 3dt 5,000                                                                                                                                                                                                                                                                                                                                                                   |  |  |
| Proposed Salary                                      | : | Bdt 5,000                                                                                                                                                                                                                                                                                                                                                                   |  |  |
| Size Of Shop                                         | : | 15 Ft X 10 ft. = 150 Square Ft                                                                                                                                                                                                                                                                                                                                              |  |  |
| Security Of The Shop                                 | : | 0,0000/-                                                                                                                                                                                                                                                                                                                                                                    |  |  |
| Implementation                                       | : | <ul> <li>The Business Is Planned To Be Scaled Up By Investment In<br/>Existing Goods Like Bata she,barmis,gas etc</li> <li>Average 05% Gain On Sale.</li> <li>The Business Is Operating By Entrepreneur. Existing no<br/>Employee.</li> <li>He Is Doing His Business In Rent Place.</li> <li>Collects Goods From Feni.</li> <li>Agreed Grace Period Is 3 Months.</li> </ul> |  |  |

Pictures