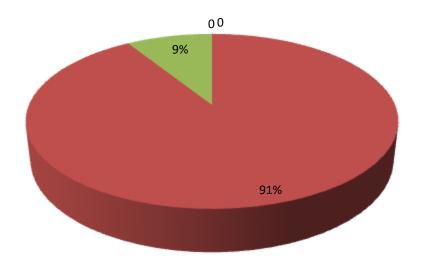

| Proposed Nobin Udyokta Business Info                 |   |                                                                                                                                                                                                                                                                                                                                                                             |  |  |
|------------------------------------------------------|---|-----------------------------------------------------------------------------------------------------------------------------------------------------------------------------------------------------------------------------------------------------------------------------------------------------------------------------------------------------------------------------|--|--|
| Business Name                                        | : | ALAM SHOE GALLERY                                                                                                                                                                                                                                                                                                                                                           |  |  |
| Location                                             | : | Kazir hat Bazar, sonagazi, Feni.                                                                                                                                                                                                                                                                                                                                            |  |  |
| Total Investment In BDT                              | : | Bdt 560,000/-                                                                                                                                                                                                                                                                                                                                                               |  |  |
| Financing                                            | : | Self BDT 510,000/- (From Existing Business) 91%<br>Required Investment Bdt,50,000(as Equity) 09%                                                                                                                                                                                                                                                                            |  |  |
| Present Salary/Drawings<br>From Business (Estimates) | : | 3dt 5,000                                                                                                                                                                                                                                                                                                                                                                   |  |  |
| Proposed Salary                                      | : | Bdt 5,000                                                                                                                                                                                                                                                                                                                                                                   |  |  |
| Size Of Shop                                         | : | 15 Ft X 10 ft. = 150 Square Ft                                                                                                                                                                                                                                                                                                                                              |  |  |
| Security Of The Shop                                 | : | 0,0000/-                                                                                                                                                                                                                                                                                                                                                                    |  |  |
| Implementation                                       | : | <ul> <li>The Business Is Planned To Be Scaled Up By Investment In<br/>Existing Goods Like Bata she,barmis,gas etc</li> <li>Average 05% Gain On Sale.</li> <li>The Business Is Operating By Entrepreneur. Existing no<br/>Employee.</li> <li>He Is Doing His Business In Rent Place.</li> <li>Collects Goods From Feni.</li> <li>Agreed Grace Period Is 3 Months.</li> </ul> |  |  |