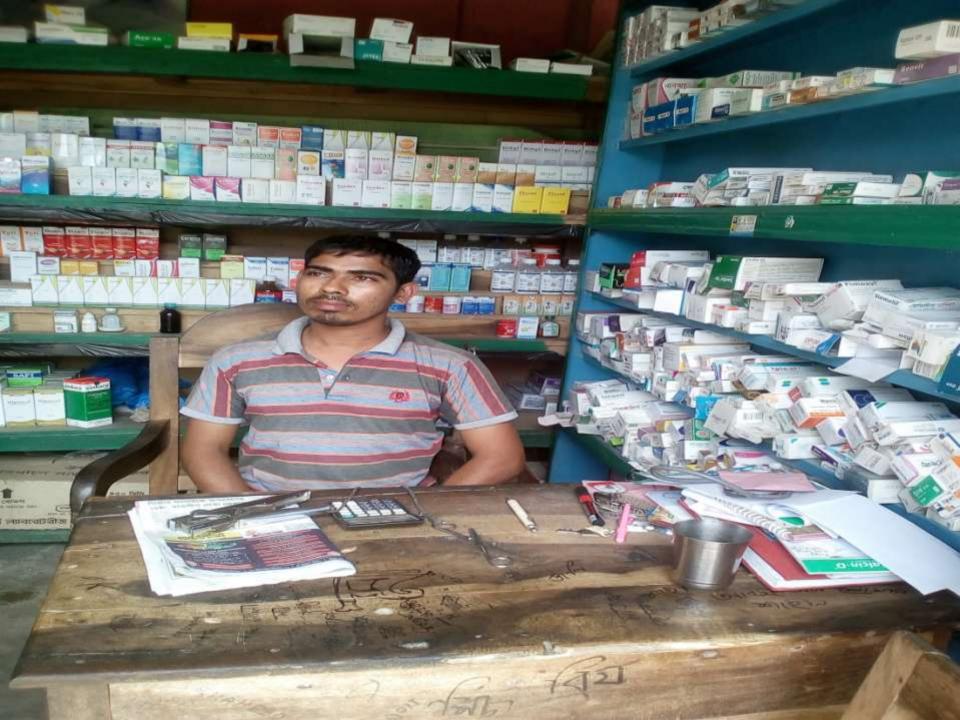

|              |              |              |
| 2.3 | Investment Pay Back (Including<br>Ownership Tr. Fee) | 20000        | 20000        | 20000        |
|     | Total Cash Outflow                                   | 70,000       | 20,000       | 20,000       |
| 3   | Net Cash Surplus                                     | 73,000       | 150,650      | 233,183      |

### **SWOT ANALYSIS**

# Strength

Employment: Self: 01 Family:0

Others:0Experience & Skill: 5 Years

Quality goods & services;

Skill and experience;

### WEAKNESS

Lack of Capital/Investment

## **O**PPORTUNITIES

Huge demand in the community
Location of shop; G m hat Road, West Pathan
nagar, Chagal Naiya, Feni..
Regular customers;

### THREATS

Theft

Fire

Political unrest

# Pictures