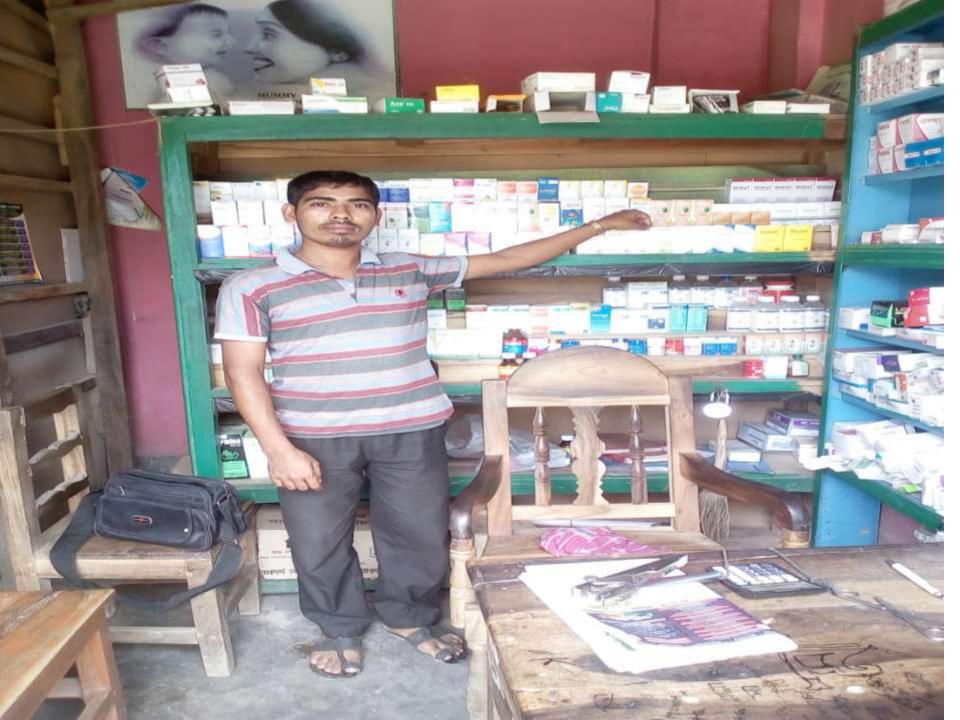

| Proposed Nobin Udyokta Business Info                 |   |                                                                                                                                                                                                                                                                                                                                                                    |  |  |
|------------------------------------------------------|---|--------------------------------------------------------------------------------------------------------------------------------------------------------------------------------------------------------------------------------------------------------------------------------------------------------------------------------------------------------------------|--|--|
| Business Name                                        | : | BIJOY KUMAR NATH                                                                                                                                                                                                                                                                                                                                                   |  |  |
| Location                                             | : | Miar Bazar,sonagazi, Feni.                                                                                                                                                                                                                                                                                                                                         |  |  |
| Total Investment In BDT                              | : | Bdt 98930/-                                                                                                                                                                                                                                                                                                                                                        |  |  |
| Financing                                            | : | Self BDT 48930/- (From Existing Business) 76% Required Investment Bdt,50,000(as Equity) 24%                                                                                                                                                                                                                                                                        |  |  |
| Present Salary/Drawings<br>From Business (Estimates) | : | Bdt 5,000                                                                                                                                                                                                                                                                                                                                                          |  |  |
| Proposed Salary                                      | : | Bdt 5,000                                                                                                                                                                                                                                                                                                                                                          |  |  |
| Size Of Shop                                         | : | 15 Ft X 10 ft. = 150 Square Ft                                                                                                                                                                                                                                                                                                                                     |  |  |
| Security Of The Shop                                 | : | 15,0000/-                                                                                                                                                                                                                                                                                                                                                          |  |  |
| Implementation                                       | • | <ul> <li>The Business Is Planned To Be Scaled Up By Investment In Existing Goods Like Seclo,losektil.neotac.</li> <li>Average 20% Gain On Sale.</li> <li>The Business Is Operating By Entrepreneur. Existing no Employee.</li> <li>He Is Doing His Business In Rent Place.</li> <li>Collects Goods From Feni.</li> <li>Agreed Grace Period Is 3 Months.</li> </ul> |  |  |