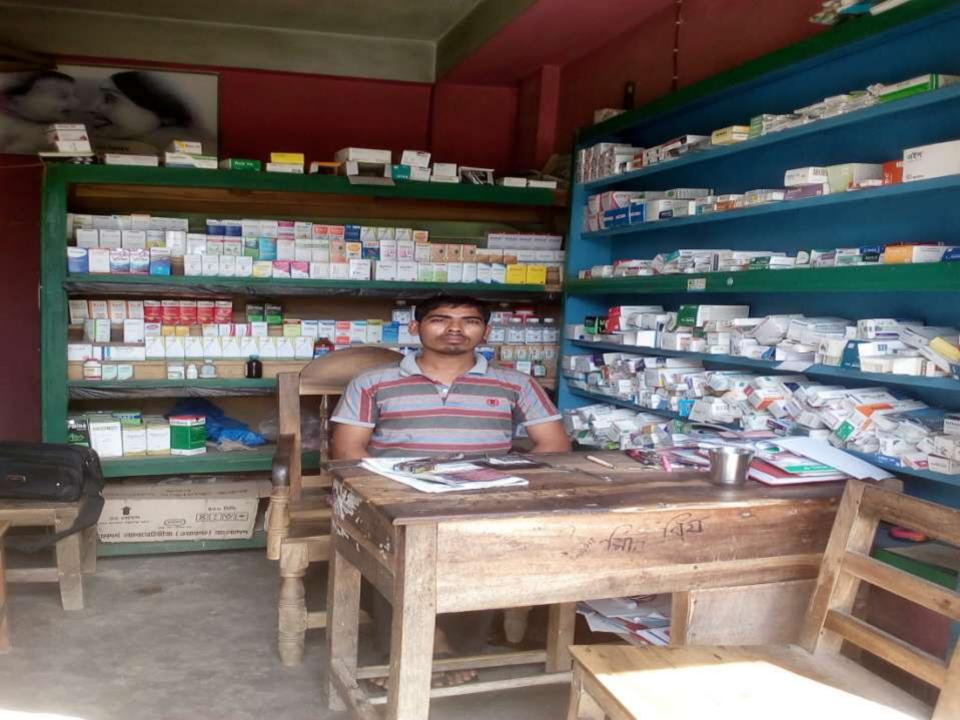

|              |              |              |
| 2.3 | Investment Pay Back (Including<br>Ownership Tr. Fee) | 20000        | 20000        | 20000        |
|     | Total Cash Outflow                                   | 70,000       | 20,000       | 20,000       |
| 3   | Net Cash Surplus                                     | 73,000       | 150,650      | 233,183      |

### **SWOT ANALYSIS**

# Strength

Employment: Self: 01 Family:0

Others:0Experience & Skill: 5 Years

Quality goods & services;

Skill and experience;

### WEAKNESS

Lack of Capital/Investment

## **O**PPORTUNITIES

Huge demand in the community
Location of shop; G m hat Road, West Pathan
nagar, Chagal Naiya, Feni..
Regular customers;

### THREATS

Theft

Fire

Political unrest

# Pictures