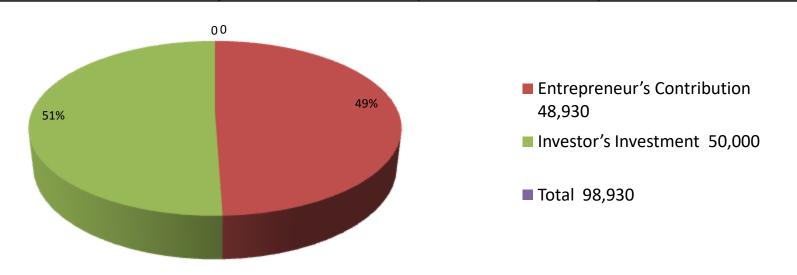

| Investment Breakdown |          |          |                |  |  |
|----------------------|----------|----------|----------------|--|--|
| Particulars          | Existing | Proposed | Proposed Total |  |  |
| seclo                | 1,500    | 5,000    | 6,500          |  |  |
| losectil             | 2,500    | 5,000    | 7,500          |  |  |
| neotac               | 1,600    | 3,000    | 4,600          |  |  |
| ciprocyn             | 2,250    | 8,500    | 10,750         |  |  |
| cynkara              | 4,080    | 7,000    | 11,080         |  |  |
| orsalain             | 2,000    | 4,000    | 6,000          |  |  |
| others               | 20,000   | 17,500   | 37,500         |  |  |
| security             | 15,000   | 0        | 15,000         |  |  |
| Total                | 48,930   | 50,000   | 98,930         |  |  |