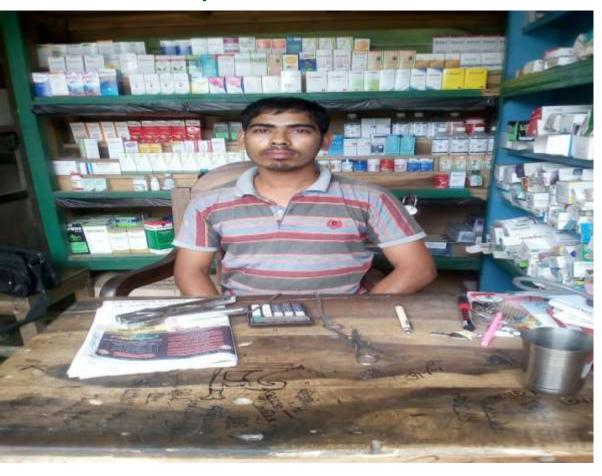

#### Proposed NU Business Name: **BIJOY MEDICALL HALL**



Project identification and prepared by: Md.Moshiur Rahman Chagal naiya,feni

Project verified by: Susanto kumar bisshas



| Brief Bio of The Proposed Nobin Udyokta                                                                                                         |       |                                                                                                                                                                                                          |  |
|-------------------------------------------------------------------------------------------------------------------------------------------------|-------|--------------------------------------------------------------------------------------------------------------------------------------------------------------