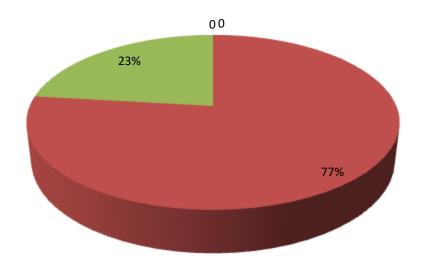

| Proposed Nobin Udyokta Business Info                 |   |                                                                                                                                                                                                                                                                                                                                                                                                    |  |  |
|------------------------------------------------------|---|----------------------------------------------------------------------------------------------------------------------------------------------------------------------------------------------------------------------------------------------------------------------------------------------------------------------------------------------------------------------------------------------------|--|--|
| Business Name                                        | : | FURNITURE DOKAN                                                                                                                                                                                                                                                                                                                                                                                    |  |  |
| Location                                             | : | Miar Bazar, sonagazi, Feni.                                                                                                                                                                                                                                                                                                                                                                        |  |  |
| Total Investment In BDT                              | : | Bdt 2,16000/-                                                                                                                                                                                                                                                                                                                                                                                      |  |  |
| Financing                                            | : | Self BDT 1,66000/- (From Existing Business) 76%<br>Required Investment Bdt,50,000(as Equity) 24%                                                                                                                                                                                                                                                                                                   |  |  |
| Present Salary/Drawings<br>From Business (Estimates) | : | Bdt 5,000                                                                                                                                                                                                                                                                                                                                                                                          |  |  |
| Proposed Salary                                      | : | Bdt 5,000                                                                                                                                                                                                                                                                                                                                                                                          |  |  |
| Size Of Shop                                         | : | 15 Ft X 10 ft. = 150 Square Ft                                                                                                                                                                                                                                                                                                                                                                     |  |  |
| Security Of The Shop                                 | : | 25,0000/-                                                                                                                                                                                                                                                                                                                                                                                          |  |  |
| Implementation                                       | : | <ul> <li>The Business Is Planned To Be Scaled Up By Investment In<br/>Existing Goods Like khat, alna , daying table, woods, &amp; others.</li> <li>Average 10% Gain On Sale.</li> <li>The Business Is Operating By Entrepreneur. Existing 2<br/>Employee.</li> <li>He Is Doing His Business In Rent Place.</li> <li>Collects Goods From Feni.</li> <li>Agreed Grace Period Is 3 Months.</li> </ul> |  |  |

| Investment Breakdown |          |          |                |  |  |
|----------------------|----------|----------|----------------|--|--|
| Particulars          | Existing | Proposed | Proposed Total |  |  |
| woods                | 50,000   | 50,000   | 100,000        |  |  |
| box khat             | 35,000   | 0        | 35,000         |  |  |
| semi khat            | 18,000   | 0        | 18,000         |  |  |
| cabinat khat         | 38,000   | 0        | 38,000         |  |  |
| security             | 25,000   | 0        | 25,000         |  |  |
| Total                | 166,000  | 50,000   | 216,000        |  |  |

- Entrepreneur's Contribution 166,000
- Investor's Investment 50,000
- Total 216,000

| Financial Projection (BDT)               |       |         |         |           |           |  |
|------------------------------------------|-------|---------|---------|-----------|-----------|--|
| Particular                               | Daily | Monthly | Year -1 | Year-2    | Year-3    |  |
| Revenue(Sales)                           |       |         |         |           |           |  |
| khat,alna ,daying table, woods, & others | 11667 | 350010  | 4200120 | 4410126   | 4630632.3 |  |
| Total Sales(A)                           | 11667 | 350010  | 4200120 | 4410126   | 4630632.3 |  |
| Less Variable Expense (B)                |       |         |         |           |           |  |
| khat,alna ,daying table, woods, & others | 10500 | 315009  | 3780108 | 3969113.4 | 4167569   |  |
| Total Variable Expense                   | 10500 | 315009  | 3780108 | 3969113.4 | 4167569   |  |
| Contributon Margin (CM) [C=(A-B)]        | 1167  | 35001   | 420012  | 441012.6  | 463063    |  |
| Less Fixed Expense                       |       |         |         |           |           |  |
| Rent                                     |       | 1500    | 18000   | 18000     | 18000     |  |
| Electric Bill                            |       | 300     | 3600    | 3900      | 4200      |  |
| Transportaion                            |       | 3000    | 36000   | 37800     | 39690     |  |
| Salary (Self)                            |       | 5000    | 60000   | 60000     | 60000     |  |
| Salary (Staff)                           |       | 14000   | 168000  | 168000    | 168000    |  |
| Entertainment                            |       | 500     | 6000    | 6000      | 6000      |  |
| Gard                                     |       | 0       | 0       | 0         | 0         |  |
| Generator                                |       | 300     | 3600    | 3600      | 3600      |  |
| Mobil Bill                               |       | 300     | 3600    | 3700      | 3800      |  |
| Total Fixed Cost (D)                     |       | 24900   | 295200  | 297400    | 299690    |  |
| Net Profit (E)= [C-D]                    |       | 10101   | 121212  | 127272.6  | 133636    |  |
| Investment Pay Back                      |       |         | 20,000  | 20,000    | 20,000    |  |