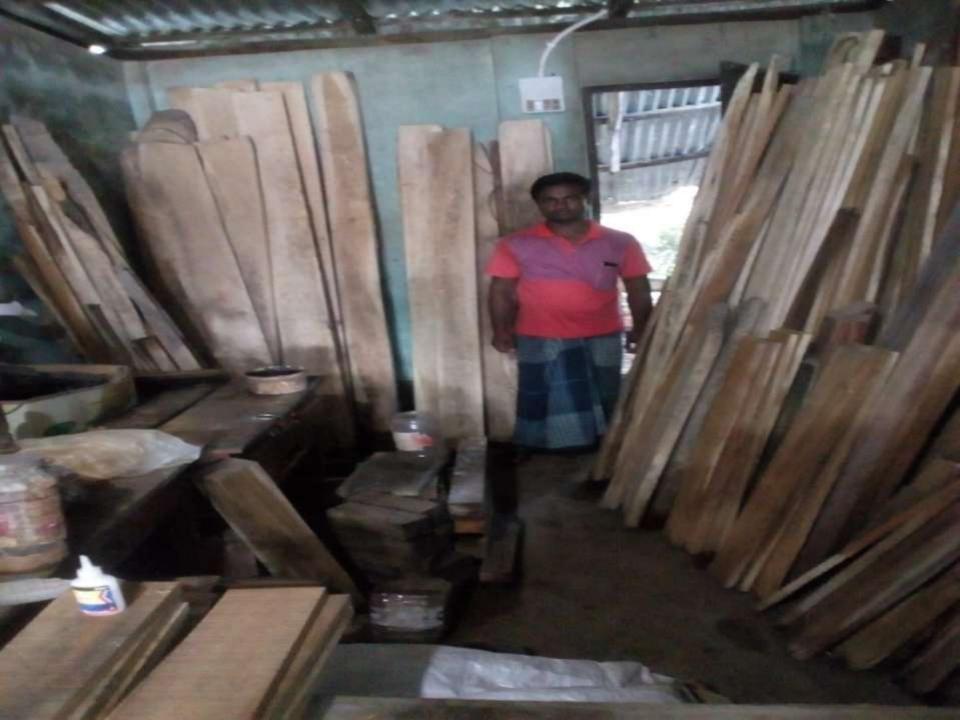

| Proposed Nobin Udyokta Business Info                 |   |                                                                                                                                                                                                                                                                                                                                                                                                    |  |  |
|------------------------------------------------------|---|----------------------------------------------------------------------------------------------------------------------------------------------------------------------------------------------------------------------------------------------------------------------------------------------------------------------------------------------------------------------------------------------------|--|--|
| Business Name                                        | : | FURNITURE DOKAN                                                                                                                                                                                                                                                                                                                                                                                    |  |  |
| Location                                             | : | Miar Bazar, sonagazi, Feni.                                                                                                                                                                                                                                                                                                                                                                        |  |  |
| Total Investment In BDT                              | : | Bdt 2,16000/-                                                                                                                                                                                                                                                                                                                                                                                      |  |  |
| Financing                                            | : | Self BDT 1,66000/- (From Existing Business) 76%<br>Required Investment Bdt,50,000(as Equity) 24%                                                                                                                                                                                                                                                                                                   |  |  |
| Present Salary/Drawings<br>From Business (Estimates) | : | Bdt 5,000                                                                                                                                                                                                                                                                                                                                                                                          |  |  |
| Proposed Salary                                      | : | Bdt 5,000                                                                                                                                                                                                                                                                                                                                                                                          |  |  |
| Size Of Shop                                         | : | 15 Ft X 10 ft. = 150 Square Ft                                                                                                                                                                                                                                                                                                                                                                     |  |  |
| Security Of The Shop                                 | : | 25,0000/-                                                                                                                                                                                                                                                                                                                                                                                          |  |  |
| Implementation                                       | : | <ul> <li>The Business Is Planned To Be Scaled Up By Investment In<br/>Existing Goods Like khat, alna , daying table, woods, &amp; others.</li> <li>Average 10% Gain On Sale.</li> <li>The Business Is Operating By Entrepreneur. Existing 2<br/>Employee.</li> <li>He Is Doing His Business In Rent Place.</li> <li>Collects Goods From Feni.</li> <li>Agreed Grace Period Is 3 Months.</li> </ul> |  |  |