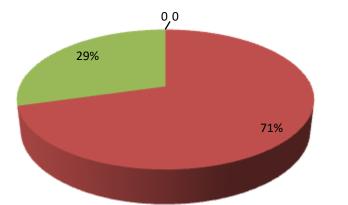

| Proposed Nobin Udyokta Business Info                 |   |                                                                                                                                                                                                                                                                                                                                                              |  |  |  |
|------------------------------------------------------|---|--------------------------------------------------------------------------------------------------------------------------------------------------------------------------------------------------------------------------------------------------------------------------------------------------------------------------------------------------------------|--|--|--|
| Business Name                                        | : | MAYER DOWA STORE                                                                                                                                                                                                                                                                                                                                             |  |  |  |
| Location                                             | : | Sonagazi Road, Feni                                                                                                                                                                                                                                                                                                                                          |  |  |  |
| Total Investment in BDT                              | : | BDT 170,000/-                                                                                                                                                                                                                                                                                                                                                |  |  |  |
| Financing                                            | : | Self BDT 120,000/- (from existing business) 71%<br>Required Investment BDT 50,000/- (as equity) 29%                                                                                                                                                                                                                                                          |  |  |  |
| Present salary/drawings<br>from business (estimates) | • | BDT 5,000                                                                                                                                                                                                                                                                                                                                                    |  |  |  |
| Proposed Salary                                      | : | BDT 5,000                                                                                                                                                                                                                                                                                                                                                    |  |  |  |
| Size of shop                                         | : | 10 ft x 10 ft= 100 square ft                                                                                                                                                                                                                                                                                                                                 |  |  |  |
| Security                                             | : | 300,000                                                                                                                                                                                                                                                                                                                                                      |  |  |  |
| Implementation                                       | : | <ul> <li>The business is planned to be scaled up by investment in existing goods like; Rice, Oil, Cosmetics, Biscuit, etc</li> <li>Average 15% gain on sales.</li> <li>The shop is Rented.</li> <li>The business is operating by entrepreneur. Existing no employee.</li> <li>Collects goods from Feni.</li> <li>Agreed grace period is 3 months.</li> </ul> |  |  |  |