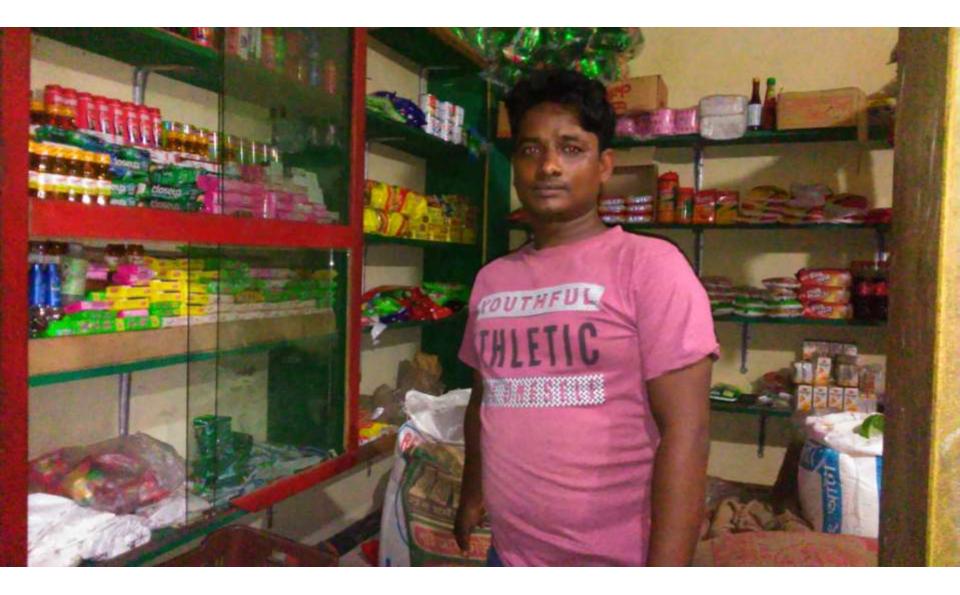

Pictures

| Proposed Nobin Udyokta Business Info                 |   |                                                                                                                                                                                                                                                                                                                                                              |  |  |  |
|------------------------------------------------------|---|--------------------------------------------------------------------------------------------------------------------------------------------------------------------------------------------------------------------------------------------------------------------------------------------------------------------------------------------------------------|--|--|--|
| Business Name                                        | : | MAYER DOWA STORE                                                                                                                                                                                                                                                                                                                                             |  |  |  |
| Location                                             | : | Sonagazi Road, Feni                                                                                                                                                                                                                                                                                                                                          |  |  |  |
| Total Investment in BDT                              | : | BDT 170,000/-                                                                                                                                                                                                                                                                                                                                                |  |  |  |
| Financing                                            | : | Self BDT 120,000/- (from existing business) 71%<br>Required Investment BDT 50,000/- (as equity) 29%                                                                                                                                                                                                                                                          |  |  |  |
| Present salary/drawings<br>from business (estimates) | • | BDT 5,000                                                                                                                                                                                                                                                                                                                                                    |  |  |  |
| Proposed Salary                                      | : | BDT 5,000                                                                                                                                                                                                                                                                                                                                                    |  |  |  |
| Size of shop                                         | : | 10 ft x 10 ft= 100 square ft                                                                                                                                                                                                                                                                                                                                 |  |  |  |
| Security                                             | : | 300,000                                                                                                                                                                                                                                                                                                                                                      |  |  |  |
| Implementation                                       | : | <ul> <li>The business is planned to be scaled up by investment in existing goods like; Rice, Oil, Cosmetics, Biscuit, etc</li> <li>Average 15% gain on sales.</li> <li>The shop is Rented.</li> <li>The business is operating by entrepreneur. Existing no employee.</li> <li>Collects goods from Feni.</li> <li>Agreed grace period is 3 months.</li> </ul> |  |  |  |