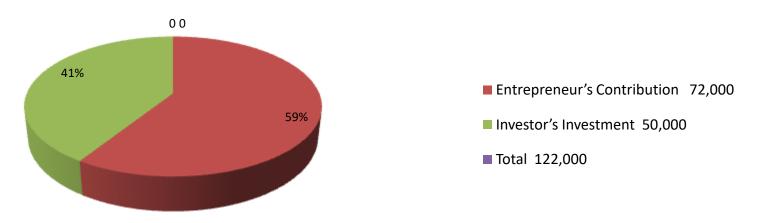

| Proposed Nobin Udyokta Business Info              |   |                                                                                                                                                                                                                                                                                                                                                                |  |  |  |
|---------------------------------------------------|---|----------------------------------------------------------------------------------------------------------------------------------------------------------------------------------------------------------------------------------------------------------------------------------------------------------------------------------------------------------------|--|--|--|
| Business Name                                     | : | KORIM STORE                                                                                                                                                                                                                                                                                                                                                    |  |  |  |
| Location                                          | : | Sibpur Bazar, Feni                                                                                                                                                                                                                                                                                                                                             |  |  |  |
| Total Investment in BDT                           | : | BDT 122,000/-                                                                                                                                                                                                                                                                                                                                                  |  |  |  |
| Financing                                         | : | Self BDT 72,000/- (from existing business) 59% Required Investment BDT 50,000/- (as equity) 41%                                                                                                                                                                                                                                                                |  |  |  |
| Present salary/drawings from business (estimates) | : | BDT 5,000                                                                                                                                                                                                                                                                                                                                                      |  |  |  |
| Proposed Salary                                   | : | BDT 5,000                                                                                                                                                                                                                                                                                                                                                      |  |  |  |
| Size of shop                                      | : | 10 ft x 10 ft= 100 square ft                                                                                                                                                                                                                                                                                                                                   |  |  |  |
| Security                                          | : | 30,000                                                                                                                                                                                                                                                                                                                                                         |  |  |  |
| Implementation                                    | : | <ul> <li>The business is planned to be scaled up by investment in existing goods like; Biscuits, Cold Drinks, Cosmetics etc</li> <li>Average 15% gain on sales.</li> <li>The shop is Rented.</li> <li>The business is operating by entrepreneur. Existing no employee.</li> <li>Collects goods from Feni.</li> <li>Agreed grace period is 3 months.</li> </ul> |  |  |  |