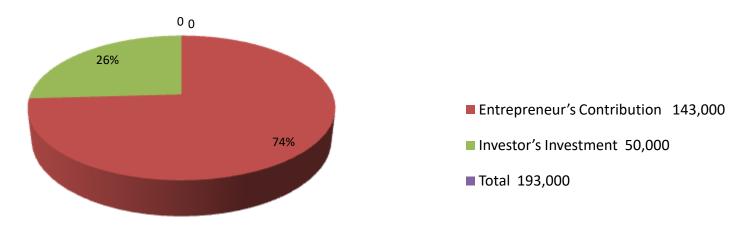

| Proposed Nobin Udyokta Business Info              |   |                                                                                                                                                                                                                                                                                                                                                                |  |  |
|---------------------------------------------------|---|----------------------------------------------------------------------------------------------------------------------------------------------------------------------------------------------------------------------------------------------------------------------------------------------------------------------------------------------------------------|--|--|
| Business Name                                     | : | RABBI STORE                                                                                                                                                                                                                                                                                                                                                    |  |  |
| Location                                          | : | Motuwa Bazar, Jowar Kasar, Feni                                                                                                                                                                                                                                                                                                                                |  |  |
| Total Investment in BDT                           | : | BDT 193,000/-                                                                                                                                                                                                                                                                                                                                                  |  |  |
| Financing                                         | : | Self BDT 143,000/- (from existing business) 74% Required Investment BDT 50,000/- (as equity) 26%                                                                                                                                                                                                                                                               |  |  |
| Present salary/drawings from business (estimates) | : | BDT 5,000                                                                                                                                                                                                                                                                                                                                                      |  |  |
| Proposed Salary                                   | : | BDT 5,000                                                                                                                                                                                                                                                                                                                                                      |  |  |
| Size of shop                                      | : | 14 ft x 13 ft= 182 square ft                                                                                                                                                                                                                                                                                                                                   |  |  |
| Security                                          | : |                                                                                                                                                                                                                                                                                                                                                                |  |  |
| Implementation                                    | : | <ul> <li>The business is planned to be scaled up by investment in existing goods like; Biscuits, Cold Drinks, Cosmetics etc</li> <li>Average 15% gain on sales.</li> <li>The shop is Rented.</li> <li>The business is operating by entrepreneur. Existing no employee.</li> <li>Collects goods from Feni.</li> <li>Agreed grace period is 3 months.</li> </ul> |  |  |

#### **Investment Breakdown**

| Existing    |      |            |                 |     | Proposed   |        |          |  |
|-------------|------|------------|-----------------|-----|------------|--------|----------|--|
| Particulars | Qty. | Unit Price | Amount<br>(BDT) | Qty | Unit Price | Amount | Proposed |  |
|             |      |            |                 |     |            | (BDT)  | Total    |  |
| Cold Drink  | 20   | 500        | 10,000          | 20  | 500        | 10000  | 20,000   |  |
| Chips       | 300  | 10         | 3,000           | 300 | 10         | 3,000  | 6,000    |  |
| Biscuits    | 200  | 20         | 4,000           | 200 | 20         | 4,000  | 8,000    |  |
| Теа         | 20   | 400        | 8,000           | 20  | 400        | 8,000  | 16,000   |  |
| Sugar       | 100  | 70         | 7,000           | 0   | 0          | 0      | 7,000    |  |
| Stationary  | 100  | 10         | 1,000           | 1   | 12500      | 12,500 | 13,500   |  |
| Others      | 1    | 20000      | 20,000          | 1   | 12500      | 12500  | 32,500   |  |
| Security    | 1    | 90000      | 90,000          | 0   | 0          | 0      | 30,000   |  |
| Total       | 742  | 111010     | 143,000         | 542 | 25930      | 50,000 | 193,000  |  |