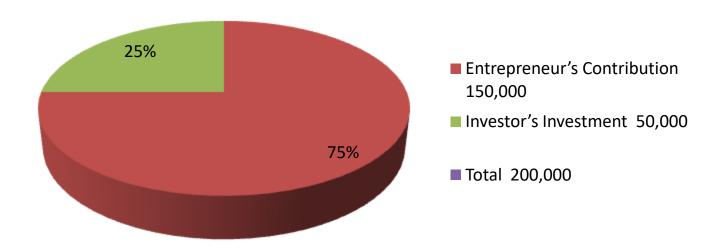

| Proposed Nobin Udyokta Business Info              |   |                                                                                                                                                                                                                                                                                                                   |  |  |  |
|---------------------------------------------------|---|-------------------------------------------------------------------------------------------------------------------------------------------------------------------------------------------------------------------------------------------------------------------------------------------------------------------|--|--|--|
| Business Name                                     | : | SHMUL SEYAM ENTERPTISE                                                                                                                                                                                                                                                                                            |  |  |  |
| Location                                          | : | : Sauyel Sardar Para, Adomdhighi, Bogra                                                                                                                                                                                                                                                                           |  |  |  |
| Total Investment in BDT                           | : | BDT 200,000/-                                                                                                                                                                                                                                                                                                     |  |  |  |
| Financing                                         | : | Self BDT 1,50,000/-(from existing business) 75%                                                                                                                                                                                                                                                                   |  |  |  |
|                                                   |   | Required Investment BDT 50,000/-(as equity) 25%                                                                                                                                                                                                                                                                   |  |  |  |
| Present salary/drawings from business (estimates) | : | BDT 5,000/-                                                                                                                                                                                                                                                                                                       |  |  |  |
| Proposed Salary                                   | : | BDT 5,000/-                                                                                                                                                                                                                                                                                                       |  |  |  |
| Size of shop                                      | : | 12 ft x 12 ft= 144 square ft                                                                                                                                                                                                                                                                                      |  |  |  |
| Implementation                                    | : | <ul> <li>The business is planned to be scaled up by investment in existing goods like cotton etc.</li> <li>The business is operating by entrepreneur. Existing no employee.</li> <li>One will be appointed in the future.</li> <li>Collects goods from Dhaka</li> <li>Agreed grace period is 3 months.</li> </ul> |  |  |  |