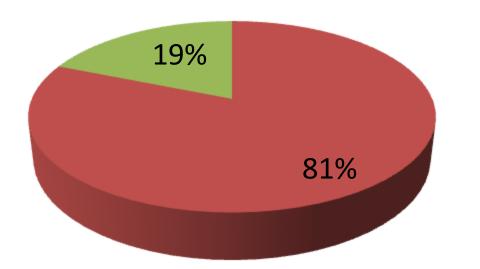

| Proposed Nobin Udyokta Business Info                 |   |                                                                                                                                                                                                                                                                                                                                                     |  |  |  |
|------------------------------------------------------|---|-----------------------------------------------------------------------------------------------------------------------------------------------------------------------------------------------------------------------------------------------------------------------------------------------------------------------------------------------------|--|--|--|
| Business Name                                        | : | : A.B.S COMPUTER @ DIGITAL STUDIO                                                                                                                                                                                                                                                                                                                   |  |  |  |
| Location                                             | : | Kumar gare, Nosratpur, Adomdighi, Bogra.                                                                                                                                                                                                                                                                                                            |  |  |  |
| Total Investment in BDT                              | : | BDT 2,65,000/-                                                                                                                                                                                                                                                                                                                                      |  |  |  |
| Financing                                            | : | Self BDT 2,15,000/-(from existing business) 81%<br>Required Investment BD 50,000/-(as equity) 19%                                                                                                                                                                                                                                                   |  |  |  |
| Present salary/drawings<br>from business (estimates) | : | BDT 5,000/-                                                                                                                                                                                                                                                                                                                                         |  |  |  |
| Proposed Salary                                      | : | BDT 5,000/-                                                                                                                                                                                                                                                                                                                                         |  |  |  |
| Size of shop                                         | : | 20 ft x12ft= 120 square ft                                                                                                                                                                                                                                                                                                                          |  |  |  |
| Implementation                                       | : | <ul> <li>The business is planned to be scaled up by investment in existing goods like; Foto copy,memory load,Photo, etc.</li> <li>The business is operating by entrepreneur. Existing no employee.</li> <li>One will be appointed in the future.</li> <li>Collects goods from Adomdighi, Bogra</li> <li>Agreed grace period is 3 months.</li> </ul> |  |  |  |