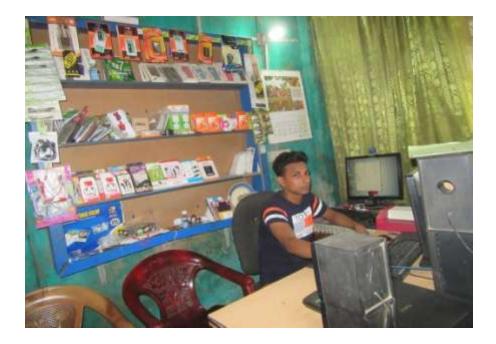

#### Proposed NU Business Name: A.B.S COMPUTER @ DIGITAL STUDIO



Project identification and prepared by: Md Mokter, Adomdighi Unit, Bogra

Project verified by: MD. Mozaharl Islam



| Brief Bio of The Proposed Nobin Udyokta                                                                                                                        |       |                                                                                                                                                                                                            |  |  |  |
|----------------------------------------------------------------------------------------------------------------------------------------------------------------|-------|------------------------------------------------------------------------------------------------------------------------------