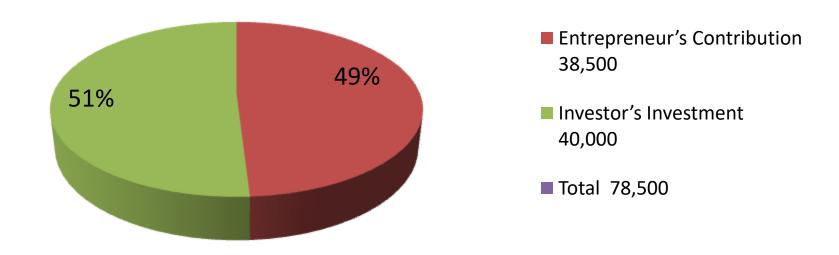

| Proposed Nobin Udyokta Business Info              |   |                                                                                                                                                                                                                                                                                                                              |  |  |  |
|---------------------------------------------------|---|------------------------------------------------------------------------------------------------------------------------------------------------------------------------------------------------------------------------------------------------------------------------------------------------------------------------------|--|--|--|
| Business Name                                     | : | APURBO MOSHO KHAMAR                                                                                                                                                                                                                                                                                                          |  |  |  |
| Location                                          | : | : Adomdhighi, Bogra                                                                                                                                                                                                                                                                                                          |  |  |  |
| Total Investment in BDT                           | : | BDT 78,5000/-                                                                                                                                                                                                                                                                                                                |  |  |  |
| Financing                                         | : | Self BDT 38,500/-(from existing business) 49%<br>Required Investment BDT 40,000/-(as equity) 51%                                                                                                                                                                                                                             |  |  |  |
| Present salary/drawings from business (estimates) | : | BDT 5,000/-                                                                                                                                                                                                                                                                                                                  |  |  |  |
| Proposed Salary                                   | : | BDT 5,000/-                                                                                                                                                                                                                                                                                                                  |  |  |  |
| Size of shop                                      | : | 600 ft x 100 ft= 60000square ft                                                                                                                                                                                                                                                                                              |  |  |  |
| Implementation                                    | : | <ul> <li>The business is planned to be scaled up by investment in existing goods like; fish, etc.</li> <li>The business is operating by entrepreneur. Existing no employee.</li> <li>One will be appointed in the future.</li> <li>Collects goods from Adomdighi, Bogra</li> <li>Agreed grace period is 3 months.</li> </ul> |  |  |  |

| Investment Breakdown            |     |        |        |                   |          |          |        |  |
|---------------------------------|-----|--------|--------|-------------------|----------|----------|--------|--|
| Existing                        |     |        |        |                   | Proposed |          |        |  |
| Particulars Qty. Unit Price Amo |     | Amount | Qty    | <b>Unit Price</b> | Amount   | Proposed |        |  |
|                                 |     |        | (BDT)  | _                 |          | (BDT)    | Total  |  |
| Fish                            | 120 | 100    | 12,000 | 1                 | 40,00    | 40,000   | 78,500 |  |
| Fid                             | 5   | 1300   | 6.500  |                   |          |          |        |  |
| Security                        |     |        | 20,000 |                   |          |          |        |  |
| Total                           | 125 |        | 38,500 | 1                 |          | 40,000   | 78,500 |  |