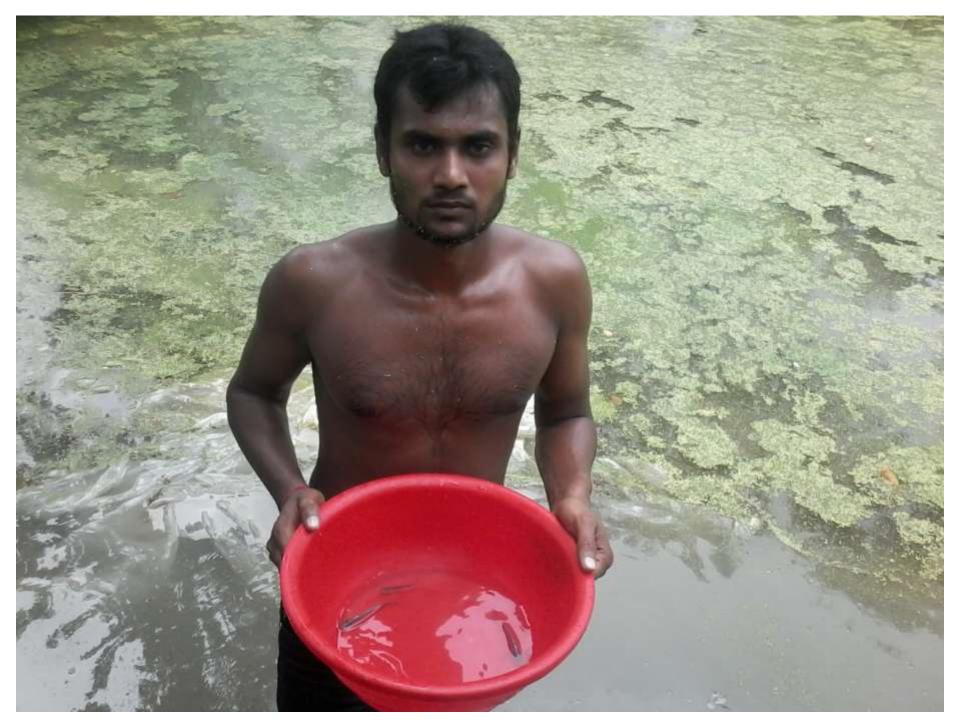

| Proposed Nobin Udyokta Business Info              |   |                                                                                                                                                                                                                                                                                                                              |  |  |  |
|---------------------------------------------------|---|------------------------------------------------------------------------------------------------------------------------------------------------------------------------------------------------------------------------------------------------------------------------------------------------------------------------------|--|--|--|
| Business Name                                     | : | APURBO MOSHO KHAMAR                                                                                                                                                                                                                                                                                                          |  |  |  |
| Location                                          | : | : Adomdhighi, Bogra                                                                                                                                                                                                                                                                                                          |  |  |  |
| Total Investment in BDT                           | : | BDT 78,5000/-                                                                                                                                                                                                                                                                                                                |  |  |  |
| Financing                                         | : | Self BDT 38,500/-(from existing business) 49%<br>Required Investment BDT 40,000/-(as equity) 51%                                                                                                                                                                                                                             |  |  |  |
| Present salary/drawings from business (estimates) | : | BDT 5,000/-                                                                                                                                                                                                                                                                                                                  |  |  |  |
| Proposed Salary                                   | : | BDT 5,000/-                                                                                                                                                                                                                                                                                                                  |  |  |  |
| Size of shop                                      | : | 600 ft x 100 ft= 60000square ft                                                                                                                                                                                                                                                                                              |  |  |  |
| Implementation                                    | : | <ul> <li>The business is planned to be scaled up by investment in existing goods like; fish, etc.</li> <li>The business is operating by entrepreneur. Existing no employee.</li> <li>One will be appointed in the future.</li> <li>Collects goods from Adomdighi, Bogra</li> <li>Agreed grace period is 3 months.</li> </ul> |  |  |  |