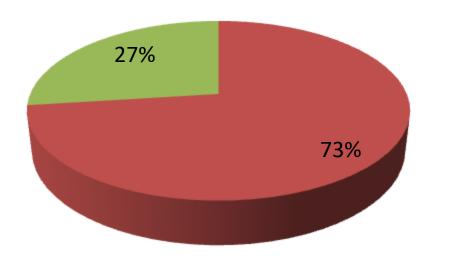

| Proposed Nobin Udyokta Business Info                 |   |                                                                                                                                                                                                                                                                                                                       |  |  |  |  |
|------------------------------------------------------|---|-----------------------------------------------------------------------------------------------------------------------------------------------------------------------------------------------------------------------------------------------------------------------------------------------------------------------|--|--|--|--|
| Business Name                                        | : | VAI VAI DAIRY FARM                                                                                                                                                                                                                                                                                                    |  |  |  |  |
| Location                                             | : | Husnabad,Shalka,Sherpur.                                                                                                                                                                                                                                                                                              |  |  |  |  |
| Total Investment in BDT                              | : | BDT 185000 /-                                                                                                                                                                                                                                                                                                         |  |  |  |  |
| Financing                                            | : | Self BDT 135,000/-(from existing business)73 %<br>Required Investment BDT 50,000/-(as equity) 27 %                                                                                                                                                                                                                    |  |  |  |  |
| Present salary/drawings<br>from business (estimates) | : | BDT 4,000/-                                                                                                                                                                                                                                                                                                           |  |  |  |  |
| Proposed Salary                                      | : | BDT 4,000/-                                                                                                                                                                                                                                                                                                           |  |  |  |  |
| Size of shop                                         | : | 15ft x 10ft = 150 square ft                                                                                                                                                                                                                                                                                           |  |  |  |  |
| Implementation                                       | : | <ul> <li>The business is planned to be scaled up by investment in existing goods like. Millk.</li> <li>The business is operating by entrepreneur. Existing no employee.</li> <li>One will be appointed in the future.</li> <li>Collects goods from Sherpu, Bogra</li> <li>Agreed grace period is 3 months.</li> </ul> |  |  |  |  |