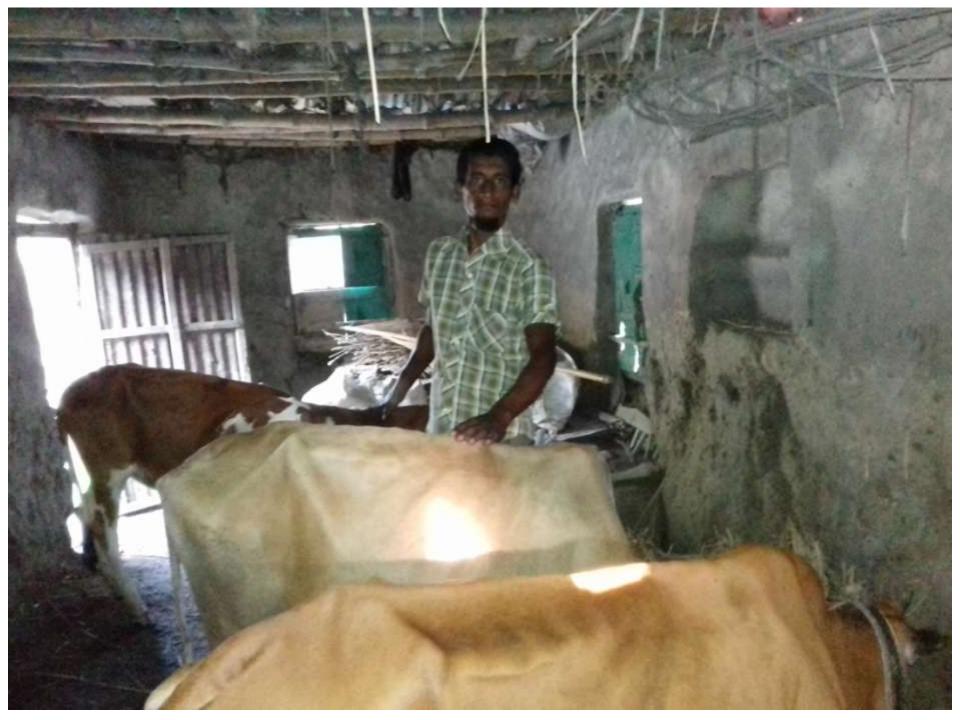

| Proposed Nobin Udyokta Business Info                 |   |                                                                                                                                                                                                                                                                                                                       |  |  |  |  |
|------------------------------------------------------|---|-----------------------------------------------------------------------------------------------------------------------------------------------------------------------------------------------------------------------------------------------------------------------------------------------------------------------|--|--|--|--|
| Business Name                                        | : | VAI VAI DAIRY FARM                                                                                                                                                                                                                                                                                                    |  |  |  |  |
| Location                                             | : | Husnabad,Shalka,Sherpur.                                                                                                                                                                                                                                                                                              |  |  |  |  |
| Total Investment in BDT                              | : | BDT 185000 /-                                                                                                                                                                                                                                                                                                         |  |  |  |  |
| Financing                                            | : | Self BDT 135,000/-(from existing business)73 %<br>Required Investment BDT 50,000/-(as equity) 27 %                                                                                                                                                                                                                    |  |  |  |  |
| Present salary/drawings<br>from business (estimates) | : | BDT 4,000/-                                                                                                                                                                                                                                                                                                           |  |  |  |  |
| Proposed Salary                                      | : | BDT 4,000/-                                                                                                                                                                                                                                                                                                           |  |  |  |  |
| Size of shop                                         | : | 15ft x 10ft = 150 square ft                                                                                                                                                                                                                                                                                           |  |  |  |  |
| Implementation                                       | : | <ul> <li>The business is planned to be scaled up by investment in existing goods like. Millk.</li> <li>The business is operating by entrepreneur. Existing no employee.</li> <li>One will be appointed in the future.</li> <li>Collects goods from Sherpu, Bogra</li> <li>Agreed grace period is 3 months.</li> </ul> |  |  |  |  |

| Investment Breakdown |                  |        |          |     |        |        |          |  |
|----------------------|------------------|--------|----------|-----|--------|--------|----------|--|
|                      | Existi           | ng     | Proposed |     |        |        |          |  |
| Particulars          | Particulars Qty. |        | Amount   | Qty | Unit   | Amount | Proposed |  |
|                      |                  |        | (BDT)    |     | Price  | (BDT)  | Total    |  |
| Cow                  | 3                | 30,000 | 90,000   | 1   | 50,000 | 50,000 | 140,000  |  |
| Culf                 | 3                | 15,000 | 45,000   |     |        |        | 45,000   |  |
| Total                | 6                |        | 135,000  | 1   |        | 50,000 | 185,000  |  |