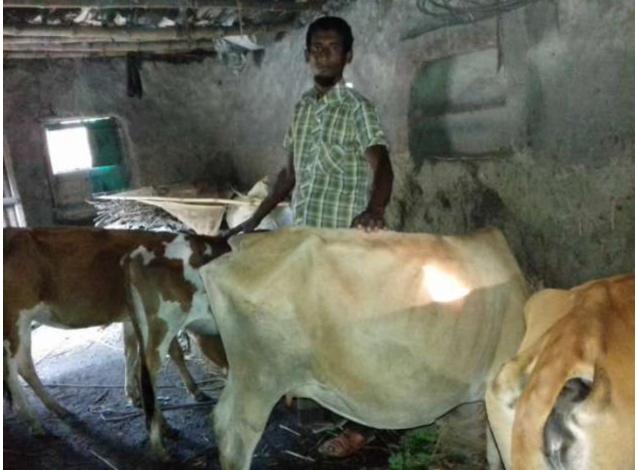

#### Proposed NU Business Name: VAI VAI DAIRY FARM



Project identification and prepared by: Md. Majnu Hossen, Sherpur Unit, Bogra

Project verified by: MD. Mozaharl Islam



Grameen Shakti Samajik Byabosha Ltd.

#### Brief Bio of The Proposed Nobin Udyokta

| Name                                                                                                                                                              | : | MD.FORHAD HOSSAIN                                                                                                                                                                     |  |  |  |  |  |
|-------------------------------------------------------------------------------------------------------------------------------------------------------------------|---|------------------------------------------------------