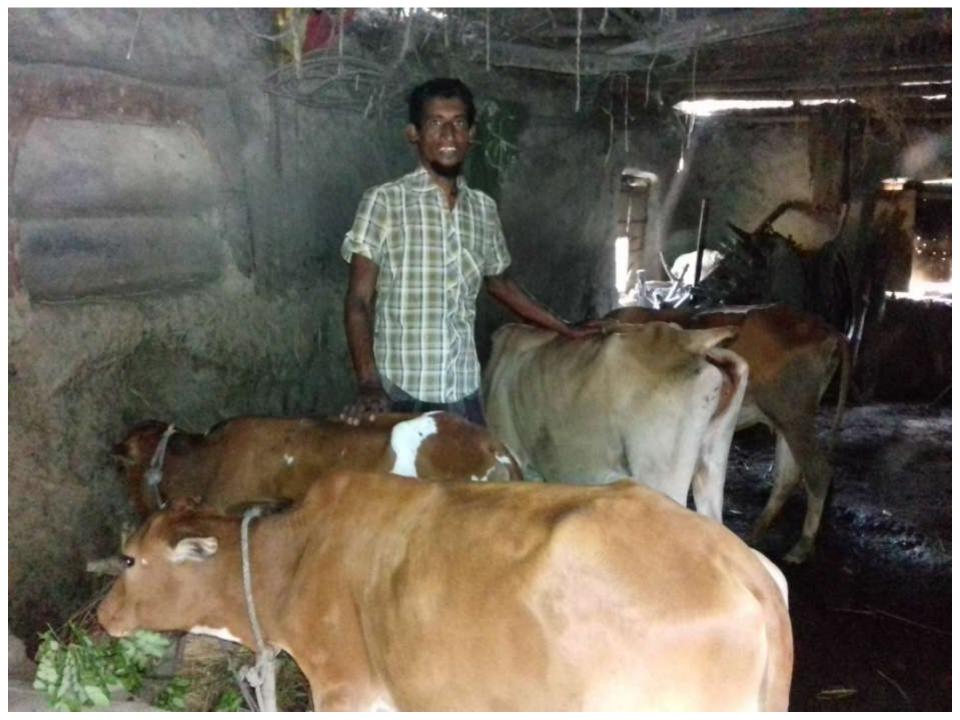

| Proposed Nobin Udyokta Business Info                 |   |                                                                                                                                                                                                                                                                                                                       |  |  |  |  |
|------------------------------------------------------|---|-----------------------------------------------------------------------------------------------------------------------------------------------------------------------------------------------------------------------------------------------------------------------------------------------------------------------|--|--|--|--|
| Business Name                                        | : | VAI VAI DAIRY FARM                                                                                                                                                                                                                                                                                                    |  |  |  |  |
| Location                                             | : | Husnabad,Shalka,Sherpur.                                                                                                                                                                                                                                                                                              |  |  |  |  |
| Total Investment in BDT                              | : | BDT 185000 /-                                                                                                                                                                                                                                                                                                         |  |  |  |  |
| Financing                                            | : | Self BDT 135,000/-(from existing business)73 %<br>Required Investment BDT 50,000/-(as equity) 27 %                                                                                                                                                                                                                    |  |  |  |  |
| Present salary/drawings<br>from business (estimates) | : | BDT 4,000/-                                                                                                                                                                                                                                                                                                           |  |  |  |  |
| Proposed Salary                                      | : | BDT 4,000/-                                                                                                                                                                                                                                                                                                           |  |  |  |  |
| Size of shop                                         | : | 15ft x 10ft = 150 square ft                                                                                                                                                                                                                                                                                           |  |  |  |  |
| Implementation                                       | : | <ul> <li>The business is planned to be scaled up by investment in existing goods like. Millk.</li> <li>The business is operating by entrepreneur. Existing no employee.</li> <li>One will be appointed in the future.</li> <li>Collects goods from Sherpu, Bogra</li> <li>Agreed grace period is 3 months.</li> </ul> |  |  |  |  |

| Investment Breakdown |                  |        |          |     |        |        |          |  |
|----------------------|------------------|--------|----------|-----|--------|--------|----------|--|
|                      | Existi           | ng     | Proposed |     |        |        |          |  |
| Particulars          | Particulars Qty. |        | Amount   | Qty | Unit   | Amount | Proposed |  |
|                      |                  |        | (BDT)    |     | Price  | (BDT)  | Total    |  |
| Cow                  | 3                | 30,000 | 90,000   | 1   | 50,000 | 50,000 | 140,000  |  |
| Culf                 | 3                | 15,000 | 45,000   |     |        |        | 45,000   |  |
| Total                | 6                |        | 135,000  | 1   |        | 50,000 | 185,000  |  |