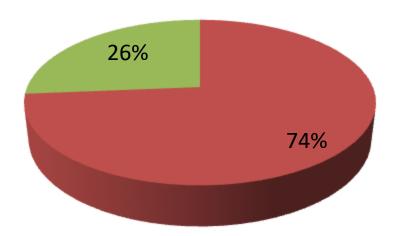

| Proposed Nobin Udyokta Business Info                 |   |                                                                                                                                                                                                                                                                                                                       |  |  |  |  |
|------------------------------------------------------|---|-----------------------------------------------------------------------------------------------------------------------------------------------------------------------------------------------------------------------------------------------------------------------------------------------------------------------|--|--|--|--|
| Business Name                                        | : | M/S AMENA DRAIRY FARM                                                                                                                                                                                                                                                                                                 |  |  |  |  |
| Location                                             | : | Khanpur(dohogram),Sherpur.                                                                                                                                                                                                                                                                                            |  |  |  |  |
| Total Investment in BDT                              | : | BDT200000 /-                                                                                                                                                                                                                                                                                                          |  |  |  |  |
| Financing                                            | : | Self BDT 140,000/-(from existing business)74 %<br>Required Investment BDT 50,000/-(as equity) 26%                                                                                                                                                                                                                     |  |  |  |  |
| Present salary/drawings<br>from business (estimates) | : | BDT 4,000/-                                                                                                                                                                                                                                                                                                           |  |  |  |  |
| Proposed Salary                                      | : | BDT 4,000/-                                                                                                                                                                                                                                                                                                           |  |  |  |  |
| Size of shop                                         | • | 20 ft x 10 ft = 200 square ft                                                                                                                                                                                                                                                                                         |  |  |  |  |
| Implementation                                       | : | <ul> <li>The business is planned to be scaled up by investment in existing goods like. Millk.</li> <li>The business is operating by entrepreneur. Existing no employee.</li> <li>One will be appointed in the future.</li> <li>Collects goods from Sherpu, Bogra</li> <li>Agreed grace period is 3 months.</li> </ul> |  |  |  |  |