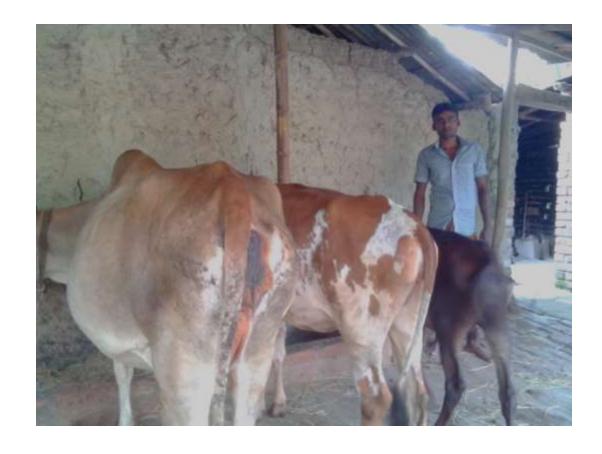

# Pictures

| Proposed Nobin Udyokta Business Info              |   |                                                                                                                                                                                                                                                                                                                               |  |  |  |  |
|---------------------------------------------------|---|-------------------------------------------------------------------------------------------------------------------------------------------------------------------------------------------------------------------------------------------------------------------------------------------------------------------------------|--|--|--|--|
| Business Name                                     | : | MOHON DAIRY FIRM                                                                                                                                                                                                                                                                                                              |  |  |  |  |
| Location                                          | : | Paik Para, Dupchachia                                                                                                                                                                                                                                                                                                         |  |  |  |  |
| Total Investment in BDT                           | : | BDT 250,000/-                                                                                                                                                                                                                                                                                                                 |  |  |  |  |
| Financing                                         | : | Self BDT 200,000/-(from existing business) 80% Required Investment BDT 50,000/-(as equity) 20%                                                                                                                                                                                                                                |  |  |  |  |
| Present salary/drawings from business (estimates) | : | BDT 5,000/-                                                                                                                                                                                                                                                                                                                   |  |  |  |  |
| Proposed Salary                                   | : | BDT 5,000/-                                                                                                                                                                                                                                                                                                                   |  |  |  |  |
| Size of shop                                      | : | 150 ft x 210 ft= 2350 square ft                                                                                                                                                                                                                                                                                               |  |  |  |  |
| Implementation                                    | : | <ul> <li>■The business is planned to be scaled up by investment in existing goods like; Milk.</li> <li>■The business is operating by entrepreneur. Existing no employee.</li> <li>■One will be appointed in the future.</li> <li>■Collects goods from Dupchachia, Bogra</li> <li>■Agreed grace period is 3 months.</li> </ul> |  |  |  |  |