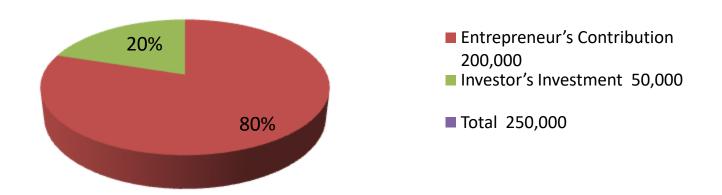

| Investment Breakdown |      |                   |         |                              |        |        |        |  |
|----------------------|------|-------------------|---------|------------------------------|--------|--------|--------|--|
| Existing             |      |                   |         | Proposed                     |        |        |        |  |
| Particulars          | Qty. | <b>Unit Price</b> | Amount  | nt Qty Unit Price Amount Pro |        |        |        |  |
|                      |      |                   | (BDT)   |                              |        | (BDT)  | Total  |  |
| Cow(Australian)      | 3    | 60,000            | 180000  | 1                            | 50,000 | 50000  | 230000 |  |
| Calf                 | 1    | 20,000            | 20000   | 0                            | 0      | 0      | 20000  |  |
| Total                | 3    | 0                 | 200,000 | 1                            | 0      | 50,000 | 250000 |  |