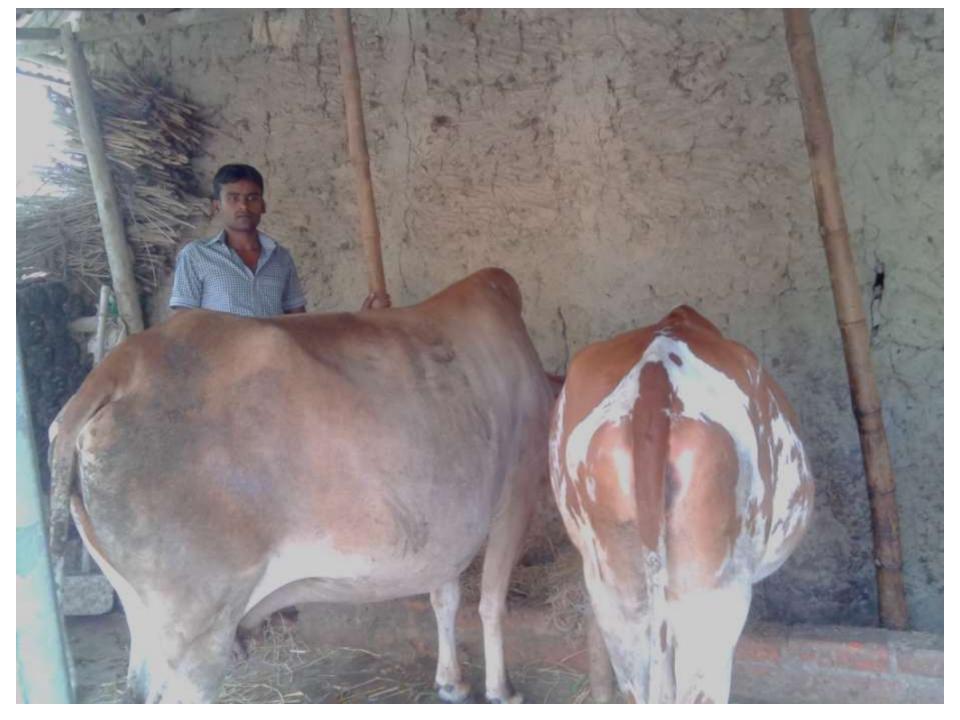

# Pictures

| Proposed Nobin Udyokta Business Info              |   |                                                                                                                                                                                                                                                                                                                               |  |  |  |  |
|---------------------------------------------------|---|-------------------------------------------------------------------------------------------------------------------------------------------------------------------------------------------------------------------------------------------------------------------------------------------------------------------------------|--|--|--|--|
| Business Name                                     | : | MOHON DAIRY FIRM                                                                                                                                                                                                                                                                                                              |  |  |  |  |
| Location                                          | : | Paik Para, Dupchachia                                                                                                                                                                                                                                                                                                         |  |  |  |  |
| Total Investment in BDT                           | : | BDT 250,000/-                                                                                                                                                                                                                                                                                                                 |  |  |  |  |
| Financing                                         | : | Self BDT 200,000/-(from existing business) 80% Required Investment BDT 50,000/-(as equity) 20%                                                                                                                                                                                                                                |  |  |  |  |
| Present salary/drawings from business (estimates) | : | BDT 5,000/-                                                                                                                                                                                                                                                                                                                   |  |  |  |  |
| Proposed Salary                                   | : | BDT 5,000/-                                                                                                                                                                                                                                                                                                                   |  |  |  |  |
| Size of shop                                      | : | 150 ft x 210 ft= 2350 square ft                                                                                                                                                                                                                                                                                               |  |  |  |  |
| Implementation                                    | : | <ul> <li>■The business is planned to be scaled up by investment in existing goods like; Milk.</li> <li>■The business is operating by entrepreneur. Existing no employee.</li> <li>■One will be appointed in the future.</li> <li>■Collects goods from Dupchachia, Bogra</li> <li>■Agreed grace period is 3 months.</li> </ul> |  |  |  |  |