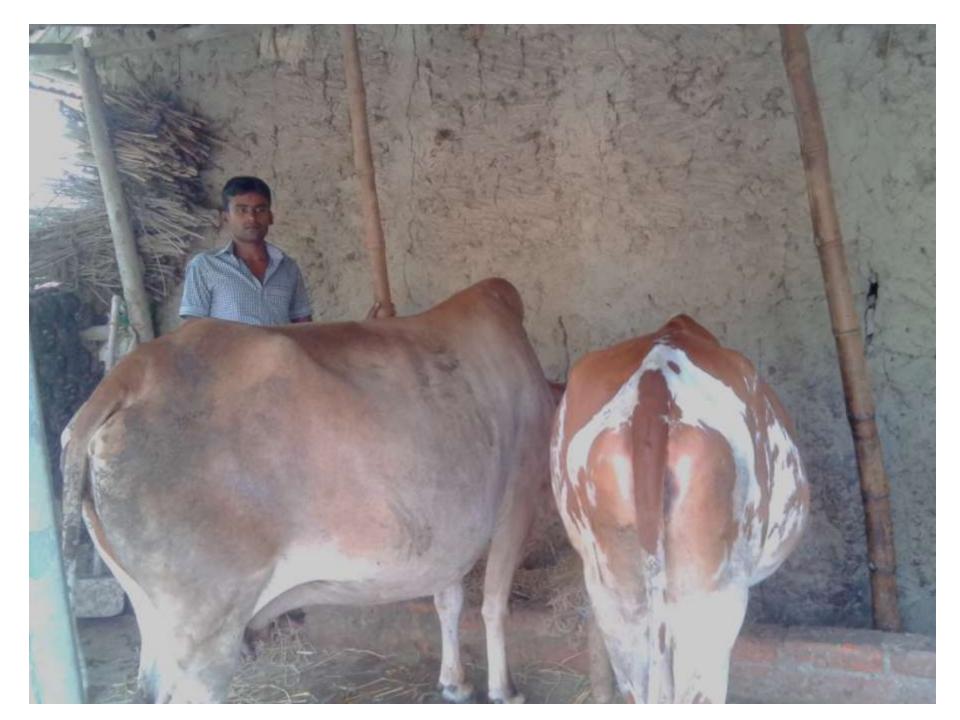

.2 | Payment of GB Loan              |              |              |              |
|     | Investment Pay Back (Including  |              |              |              |
| 2.3 | Ownership Tr. Fee)              | 20,000       | 20,000       | 20,000       |
|     | Total Cash Outflow              | 70,000       | 20000        | 20,000       |
| 3   | Net Cash Surplus                | 68,800       | 142040       | 219942       |

### **SWOT ANALYSIS**

# Strength

Employment: Self: 0 Family:01 Others:0

Experience & Skill: 05 Years

Quality goods & services;

Skill and experience;

## WEAKNESS

Lack of Capital/Investment

## **O**PPORTUNITIES

Huge demand in the community Location of shop; Paik Para, Dupchachia Regular customers;

### THREATS

Theft

Fire

Political unrest

# Pictures







## **FAMILY PICTURE**