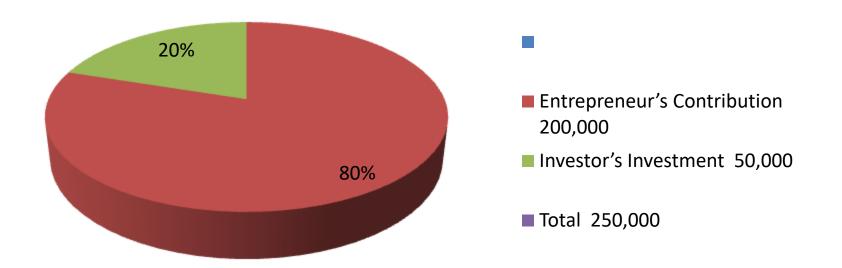

| Investment Breakdown |                       |       |         |     |                   |        |          |  |
|----------------------|-----------------------|-------|---------|-----|-------------------|--------|----------|--|
| Existing             |                       |       |         |     | Proposed          |        |          |  |
| Particulars          | Particulars Qty. Unit |       |         | Qty | <b>Unit Price</b> | Amount | Proposed |  |
|                      |                       |       | (BDT)   |     |                   | (BDT)  | Total    |  |
| Cow                  | 2                     | 65000 | 130,000 | 1   | 50,000            | 50,000 | 180,000  |  |
| Calf                 | 2                     | 35000 | 70,000  |     |                   |        | 70,000   |  |
| Total                | 0                     |       | 200,000 | 0   |                   | 50,000 | 250,000  |  |