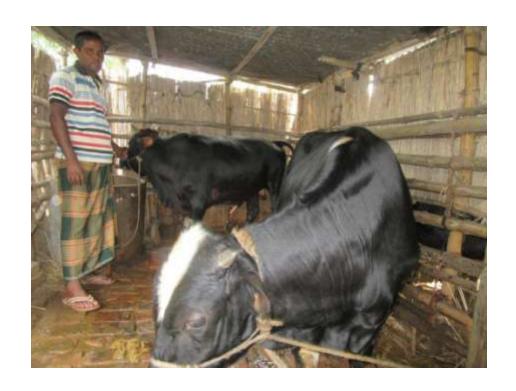

## Proposed NU Business Name: ZIAUR RAHMAN GOBADI POSHU PALON KHAMAR



Project identification and prepared by: Md. Matiur Rahman Dhunat Unit, Bogra

Project verified by: Md. Mozaharul Islam Sarker



| Brief Bio of The Proposed Nobin Udyokta                                                                          |       |                                                                                                                                                                                                                    |  |  |  |  |
|------------------------------------------------------------------------------------------------------------------|-------|---------------------------------------------------------------------------------------------------------------------------------------------------------------------------------------------------