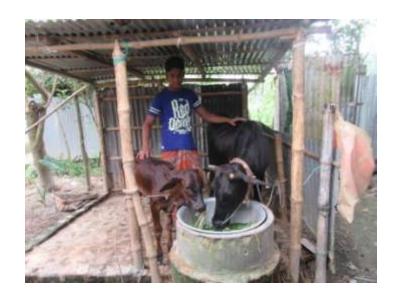

# Pictures

| Proposed Nobin Udyokta Business Info              |   |                                                                                                                                                                                                                                                                                                              |  |  |
|---------------------------------------------------|---|--------------------------------------------------------------------------------------------------------------------------------------------------------------------------------------------------------------------------------------------------------------------------------------------------------------|--|--|
| Business Name                                     | : | MEHADI GOBADI POSHU PALON                                                                                                                                                                                                                                                                                    |  |  |
| Location                                          | : | Mohishban,Gabtali,Bogra.                                                                                                                                                                                                                                                                                     |  |  |
| Total Investment in BDT                           | : | BDT 150,000/-                                                                                                                                                                                                                                                                                                |  |  |
| Financing                                         | : | Self BDT 100,000/- (from existing business) 67% Required Investment BDT 50,000/- (as equity) 33%                                                                                                                                                                                                             |  |  |
| Present salary/drawings from business (estimates) | : | BDT 4,000                                                                                                                                                                                                                                                                                                    |  |  |
| Proposed Salary                                   | : | BDT 4,000                                                                                                                                                                                                                                                                                                    |  |  |
| Size of shop                                      | : | 20 ft x 10 ft= 200 square ft                                                                                                                                                                                                                                                                                 |  |  |
| Security of the shop                              | : | N/A                                                                                                                                                                                                                                                                                                          |  |  |
| Implementation                                    | : | <ul> <li>The business is planned to be scaled up by investment in existing goods like; Milk sales.</li> <li>The business is operating by entrepreneur. Existing 02 employee.</li> <li>One will be appointed in the future.</li> <li>Collects goods from</li> <li>Agreed grace period is 3 months.</li> </ul> |  |  |