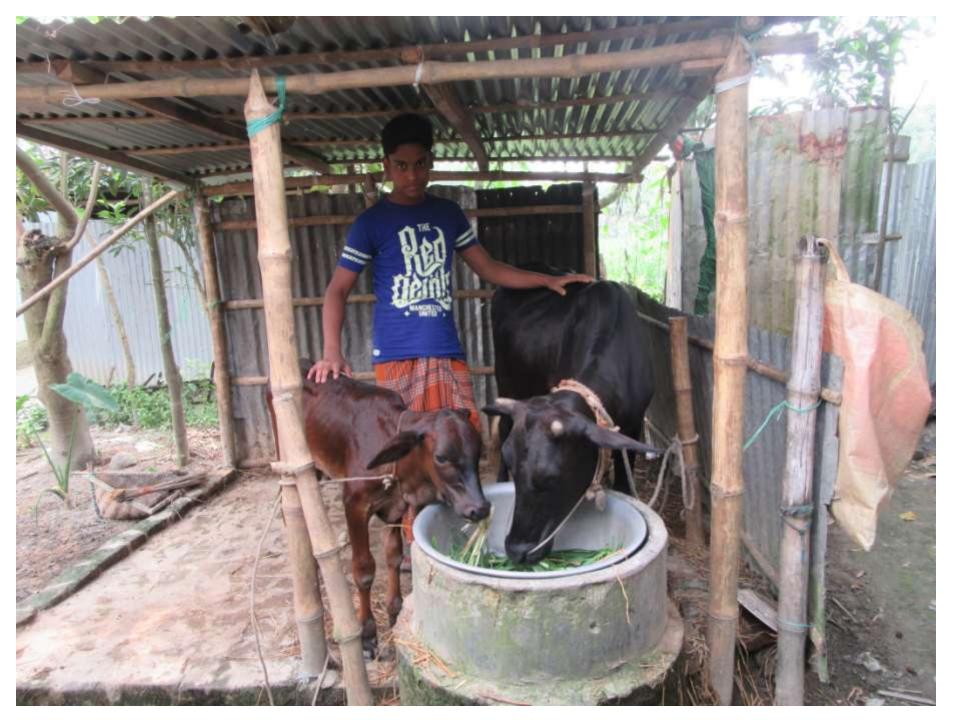

# Pictures

| Proposed Nobin Udyokta Business Info              |   |                                                                                                                                                                                                                                                                                                              |  |  |
|---------------------------------------------------|---|--------------------------------------------------------------------------------------------------------------------------------------------------------------------------------------------------------------------------------------------------------------------------------------------------------------|--|--|
| Business Name                                     | : | MEHADI GOBADI POSHU PALON                                                                                                                                                                                                                                                                                    |  |  |
| Location                                          | : | Mohishban,Gabtali,Bogra.                                                                                                                                                                                                                                                                                     |  |  |
| Total Investment in BDT                           | : | BDT 150,000/-                                                                                                                                                                                                                                                                                                |  |  |
| Financing                                         | : | Self BDT 100,000/- (from existing business) 67% Required Investment BDT 50,000/- (as equity) 33%                                                                                                                                                                                                             |  |  |
| Present salary/drawings from business (estimates) | : | BDT 4,000                                                                                                                                                                                                                                                                                                    |  |  |
| Proposed Salary                                   | : | BDT 4,000                                                                                                                                                                                                                                                                                                    |  |  |
| Size of shop                                      | : | 20 ft x 10 ft= 200 square ft                                                                                                                                                                                                                                                                                 |  |  |
| Security of the shop                              | : | N/A                                                                                                                                                                                                                                                                                                          |  |  |
| Implementation                                    | : | <ul> <li>The business is planned to be scaled up by investment in existing goods like; Milk sales.</li> <li>The business is operating by entrepreneur. Existing 02 employee.</li> <li>One will be appointed in the future.</li> <li>Collects goods from</li> <li>Agreed grace period is 3 months.</li> </ul> |  |  |