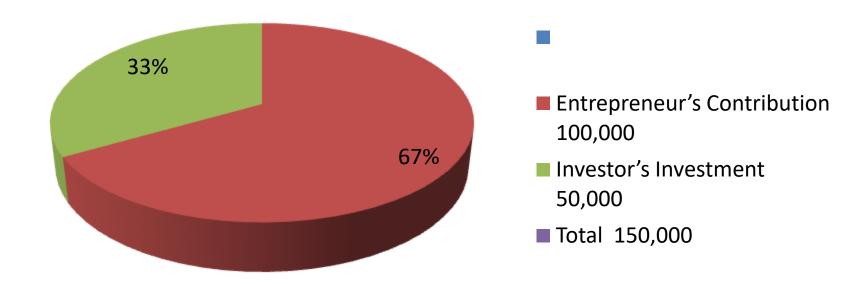

| Investment Breakdown |      |            |         |     |                   |        |         |
|----------------------|------|------------|---------|-----|-------------------|--------|---------|
| Existing Proposed    |      |            |         |     |                   |        |         |
| Amount Pro           |      |            |         |     | Proposed          |        |         |
| Particulars          | Qty. | Unit Price | (BDT)   | Qty | <b>Unit Price</b> | (BDT)  | Total   |
| Cow                  | 1    | 80000      | 80,000  | 1   | 50,000            | 50,000 | 130,000 |
| Heifer               | 1    | 20000      | 20,000  | 0   | 0                 | 0      | 20,000  |
| Total                | 0    | 0          | 100,000 | 0   | 0                 | 50,000 | 150,000 |