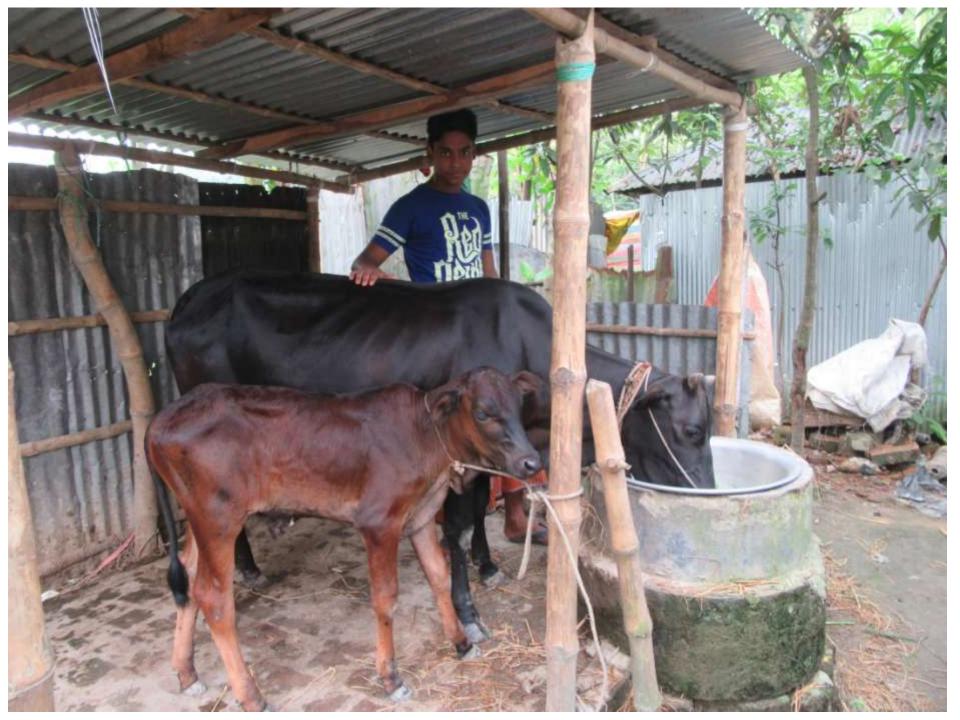

# Pictures

| Proposed Nobin Udyokta Business Info              |   |                                                                                                                                                                                                                                                                                                              |  |  |
|---------------------------------------------------|---|--------------------------------------------------------------------------------------------------------------------------------------------------------------------------------------------------------------------------------------------------------------------------------------------------------------|--|--|
| Business Name                                     | : | MEHADI GOBADI POSHU PALON                                                                                                                                                                                                                                                                                    |  |  |
| Location                                          | : | Mohishban,Gabtali,Bogra.                                                                                                                                                                                                                                                                                     |  |  |
| Total Investment in BDT                           | : | BDT 150,000/-                                                                                                                                                                                                                                                                                                |  |  |
| Financing                                         | : | Self BDT 100,000/- (from existing business) 67% Required Investment BDT 50,000/- (as equity) 33%                                                                                                                                                                                                             |  |  |
| Present salary/drawings from business (estimates) | : | BDT 4,000                                                                                                                                                                                                                                                                                                    |  |  |
| Proposed Salary                                   | : | BDT 4,000                                                                                                                                                                                                                                                                                                    |  |  |
| Size of shop                                      | : | 20 ft x 10 ft= 200 square ft                                                                                                                                                                                                                                                                                 |  |  |
| Security of the shop                              | : | N/A                                                                                                                                                                                                                                                                                                          |  |  |
| Implementation                                    | : | <ul> <li>The business is planned to be scaled up by investment in existing goods like; Milk sales.</li> <li>The business is operating by entrepreneur. Existing 02 employee.</li> <li>One will be appointed in the future.</li> <li>Collects goods from</li> <li>Agreed grace period is 3 months.</li> </ul> |  |  |

| Investment Breakdown |      |            |         |     |                   |        |         |
|----------------------|------|------------|---------|-----|-------------------|--------|---------|
| Existing Proposed    |      |            |         |     |                   |        |         |
| Amount Pro           |      |            |         |     | Proposed          |        |         |
| Particulars          | Qty. | Unit Price | (BDT)   | Qty | <b>Unit Price</b> | (BDT)  | Total   |
| Cow                  | 1    | 80000      | 80,000  | 1   | 50,000            | 50,000 | 130,000 |
| Heifer               | 1    | 20000      | 20,000  | 0   | 0                 | 0      | 20,000  |
| Total                | 0    | 0          | 100,000 | 0   | 0                 | 50,000 | 150,000 |