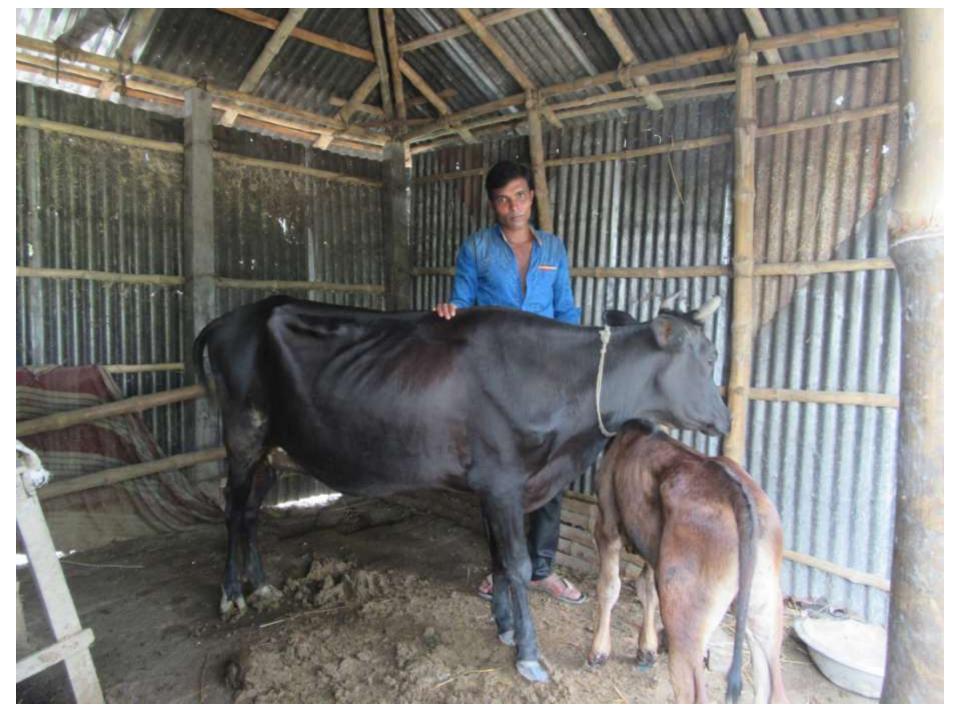

Loan                                | 0                | C            | 0            |
|     | Investment Pay Back (Including Ownership Tr. Fee) | 20,000           | 20,000       | 20,000       |
|     | Total Cash Outflow                                | 70,000           | 20,000       | 20,000       |
| 3   | Net Cash Surplus                                  | 36,400           | 78,200       | 125,670      |

### **SWOT ANALYSIS**

# Strength

Employment: Self: 01 Family:03 Others:02

Experience & Skill: 10 Years

Quality goods & services;

Skill and experience;

## WEAKNESS

Lack of Capital/Investment

## **O**PPORTUNITIES

Huge demand in the community
Location of shop: Bahadurpur, Naruyamala, Gabtali, Bogra.
Regular customers;

## THREATS

Theft

Fire

Political unrest

# Pictures







# **FAMILY PICTURE**