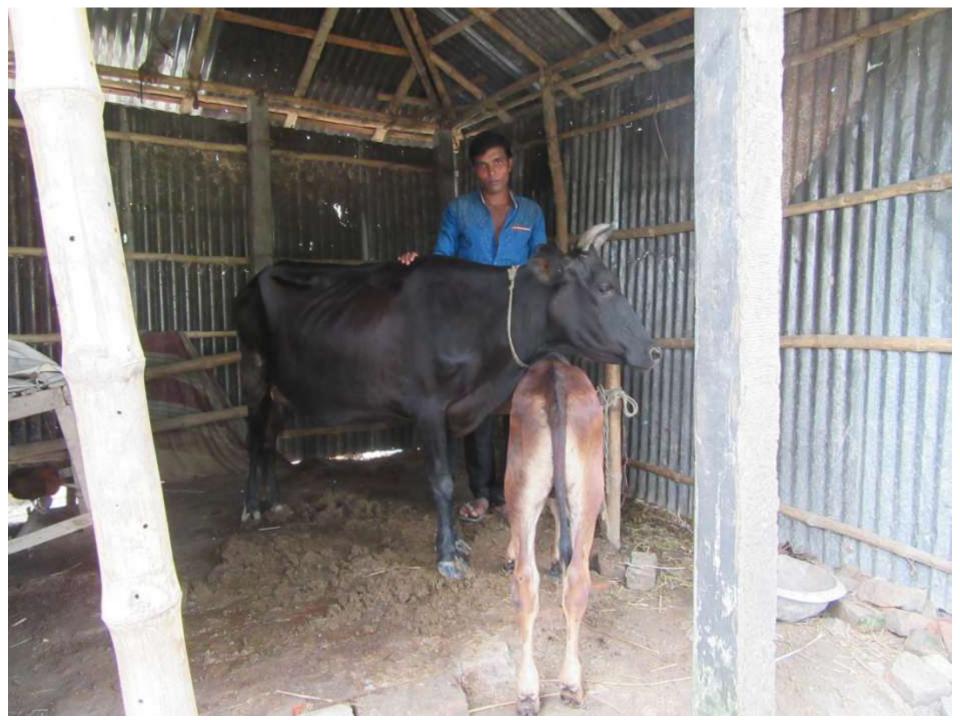

| Proposed Nobin Udyokta Business Info                                                                         |   |                                                                                                                                                                                                                                                                                                              |  |  |  |  |
|--------------------------------------------------------------------------------------------------------------|---|--------------------------------------------------------------------------------------------------------------------------------------------------------------------------------------------------------------------------------------------------------------------------------------------------------------|--|--|--|--|
| Business Name                                                                                                |   | SOHEL GOBADI POSHU PALON                                                                                                                                                                                                                                                                                     |  |  |  |  |
| Location                                                                                                     | : | Mohishban,Gabtali,Bogra.                                                                                                                                                                                                                                                                                     |  |  |  |  |
| Total Investment in BDT                                                                                      | : | BDT 110,000/-                                                                                                                                                                                                                                                                                                |  |  |  |  |
| Financing : Self BDT 110,000/- (from existing business) 69% Required Investment BDT 50,000/- (as equity) 31% |   |                                                                                                                                                                                                                                                                                                              |  |  |  |  |
| Present salary/drawings from business (estimates)                                                            |   | BDT 4,000                                                                                                                                                                                                                                                                                                    |  |  |  |  |
| Proposed Salary                                                                                              | : | BDT 4,000                                                                                                                                                                                                                                                                                                    |  |  |  |  |
| Size of shop                                                                                                 |   | 15 ft x 1 0 ft= 200 square ft                                                                                                                                                                                                                                                                                |  |  |  |  |
| Security of the shop                                                                                         |   | N/A                                                                                                                                                                                                                                                                                                          |  |  |  |  |
| Implementation                                                                                               | : | <ul> <li>The business is planned to be scaled up by investment in existing goods like; Milk sales.</li> <li>The business is operating by entrepreneur. Existing 02 employee.</li> <li>One will be appointed in the future.</li> <li>Collects goods from</li> <li>Agreed grace period is 3 months.</li> </ul> |  |  |  |  |

| Investment Breakdown |       |            |         |          |            |        |          |  |
|----------------------|-------|------------|---------|----------|------------|--------|----------|--|
|                      | Exist | ing        |         | Proposed |            |        |          |  |
| Amount               |       |            |         |          |            | Amount | Proposed |  |
| Particulars          | Qty.  | Unit Price | (BDT)   | Qty      | Unit Price | (BDT)  | Total    |  |
| Cow                  | 1     | 80000      | 80,000  | 1        | 50,000     | 50,000 | 130,000  |  |
| Heifer               | 1     | 30000      | 30,000  | 0        | 0          | 0      | 30,000   |  |
| Total                | 0     | 0          | 110,000 | 0        | 0          | 50,000 | 160,000  |  |