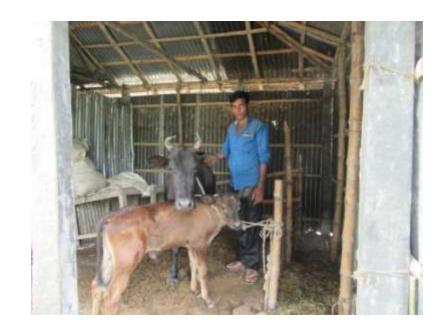

#### Proposed NU Business Name: **SOHEL GOBADI POSHU PALON**



Project identification and prepared by: Md Shahinur rahman, Bogra Shadar Unit, Bogra Project verified by: Md. Mozaharul Islam Sarker



| Brief Bio of The Proposed Nobin Udyokta                                                                                                         |       |                                                                                                                                                                                                                                     |  |  |  |  |
|-------------------------------------------------------------------------------------------------------------------------------------------------|-------|-------------------------------------------------------------------------------------------------------------