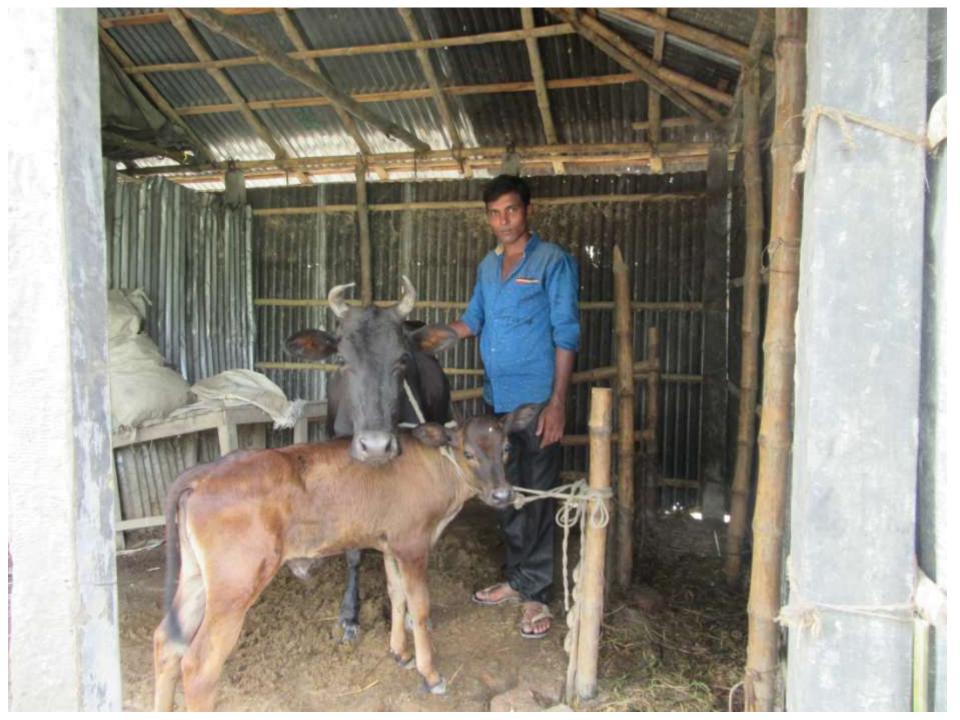

GB Loan                                | 0                | C            | 0            |
|     | Investment Pay Back (Including Ownership Tr. Fee) | 20,000           | 20,000       | 20,000       |
|     | Total Cash Outflow                                | 70,000           | 20,000       | 20,000       |
| 3   | Net Cash Surplus                                  | 36,400           | 78,200       | 125,670      |

### **SWOT ANALYSIS**

# Strength

Employment: Self: 01 Family:03 Others:02

Experience & Skill: 10 Years

Quality goods & services;

Skill and experience;

## WEAKNESS

Lack of Capital/Investment

## **O**PPORTUNITIES

Huge demand in the community
Location of shop: Bahadurpur, Naruyamala, Gabtali, Bogra.
Regular customers;

## THREATS

Theft

Fire

Political unrest

# Pictures







# **FAMILY PICTURE**