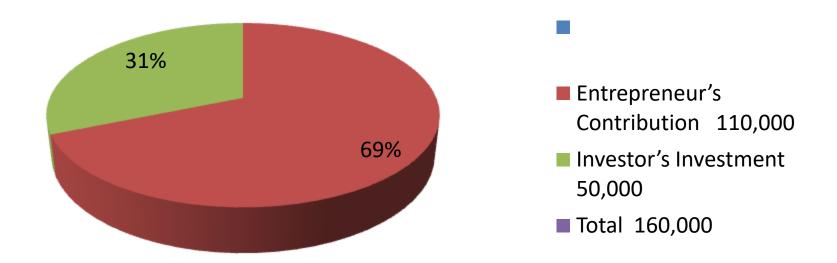

| Investment Breakdown |       |            |         |          |            |        |          |  |
|----------------------|-------|------------|---------|----------|------------|--------|----------|--|
|                      | Exist | ing        |         | Proposed |            |        |          |  |
| Amount               |       |            |         |          |            | Amount | Proposed |  |
| Particulars          | Qty.  | Unit Price | (BDT)   | Qty      | Unit Price | (BDT)  | Total    |  |
| Cow                  | 1     | 80000      | 80,000  | 1        | 50,000     | 50,000 | 130,000  |  |
| Heifer               | 1     | 30000      | 30,000  | 0        | 0          | 0      | 30,000   |  |
| Total                | 0     | 0          | 110,000 | 0        | 0          | 50,000 | 160,000  |  |