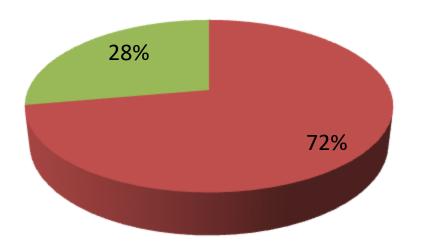

| Proposed Nobin Udyokta Business Info                 |   |                                                                                                                                                                                                                                                                                                              |  |  |  |  |
|------------------------------------------------------|---|--------------------------------------------------------------------------------------------------------------------------------------------------------------------------------------------------------------------------------------------------------------------------------------------------------------|--|--|--|--|
| Business Name :                                      |   | RAIHAN GOBADI POSHU PALON                                                                                                                                                                                                                                                                                    |  |  |  |  |
| Location                                             | : | Mohishban,Gabtali,Bogra.                                                                                                                                                                                                                                                                                     |  |  |  |  |
| Total Investment in BDT                              | : | BDT 180,000/-                                                                                                                                                                                                                                                                                                |  |  |  |  |
| Financing                                            | : | Self BDT 130,000/- (from existing business) 72%<br>Required Investment BDT 50,000/- (as equity) 28%                                                                                                                                                                                                          |  |  |  |  |
| Present salary/drawings<br>from business (estimates) | : | BDT 4,000                                                                                                                                                                                                                                                                                                    |  |  |  |  |
| Proposed Salary                                      | : | BDT 4,000                                                                                                                                                                                                                                                                                                    |  |  |  |  |
| Size of shop                                         | : | 15 ft x 1 0 ft= 200 square ft                                                                                                                                                                                                                                                                                |  |  |  |  |
| Security of the shop                                 | : | N/A                                                                                                                                                                                                                                                                                                          |  |  |  |  |
| Implementation :                                     |   | <ul> <li>The business is planned to be scaled up by investment in existing goods like; Milk sales.</li> <li>The business is operating by entrepreneur. Existing 02 employee.</li> <li>One will be appointed in the future.</li> <li>Collects goods from</li> <li>Agreed grace period is 3 months.</li> </ul> |  |  |  |  |