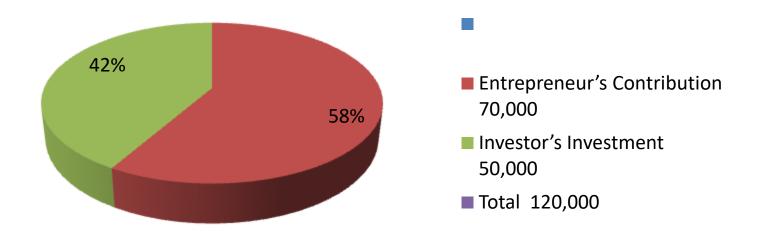

| Proposed Nobin Udyokta Business Info              |   |                                                                                                                                                                                                                                                                                                                                 |  |  |  |  |
|---------------------------------------------------|---|---------------------------------------------------------------------------------------------------------------------------------------------------------------------------------------------------------------------------------------------------------------------------------------------------------------------------------|--|--|--|--|
| Business Name                                     | : | ETTADI DIGITAL STUDIO                                                                                                                                                                                                                                                                                                           |  |  |  |  |
| Location                                          | : | Vill:Kormopur pachim para,P.O:Jhorgachahat,P.S:Bogra shadar Dist: Bogra                                                                                                                                                                                                                                                         |  |  |  |  |
| Total Investment in BDT                           | : | BDT 1,20,000/-                                                                                                                                                                                                                                                                                                                  |  |  |  |  |
| Financing                                         | : | Self BDT 70,000/-(from existing business) 58% Required Investment BDT 50,000/-(as equity) 42%                                                                                                                                                                                                                                   |  |  |  |  |
| Present salary/drawings from business (estimates) | : | BDT 5,000/-                                                                                                                                                                                                                                                                                                                     |  |  |  |  |
| Proposed Salary                                   | : | BDT 5,000/-                                                                                                                                                                                                                                                                                                                     |  |  |  |  |
| Size of shop                                      | : | 15 ft x 10 ft= 150 square ft                                                                                                                                                                                                                                                                                                    |  |  |  |  |
| Implementation                                    | : | <ul> <li>The business is planned to be scaled up by investment in existing goods like; Picture ,lamanating and others.</li> <li>The business is operating by entrepreneur. Existing 0 employee.</li> <li>One will be appointed in the future.</li> <li>Collects goods from</li> <li>Agreed grace period is 3 months.</li> </ul> |  |  |  |  |

| Existing    |      |            |        |     | Proposed   |        |          |  |  |  |
|-------------|------|------------|--------|-----|------------|--------|----------|--|--|--|
| Particulars | Qty. | Unit Price | Amount | Qty | Unit Price | Amount | Proposed |  |  |  |
|             |      |            | (BDT)  |     |            | (BDT)  | Total    |  |  |  |
| Mobile      | 10   | 4000       | 40,000 | 10  | 4,000      | 40,000 | 80,000   |  |  |  |
| Battery     | 10   | 250        | 2,500  | 10  | 250        | 2,500  | 5,000    |  |  |  |
| Memory      | 10   | 300        | 3,000  | 0   | 0          | 0      | 3,000    |  |  |  |
| Sim         | 200  | 100        | 20,000 | 50  | 100        | 5,000  | 25,000   |  |  |  |
| Headphone   | 20   | 100        | 2,000  | 0   | 4000       | 0      | 2,000    |  |  |  |
| Others      | 1    | 2500       | 2,500  | 1   | 2500       | 2,500  | 5,000    |  |  |  |
| Total       | 0    |            | 70,000 | 0   |            | 50,000 | 120,000  |  |  |  |