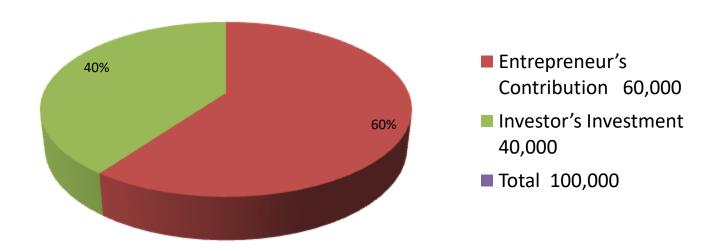

| Investment Breakdown        |   |       |         |     |                   |        |          |  |
|-----------------------------|---|-------|---------|-----|-------------------|--------|----------|--|
| Existing                    |   |       |         |     | Proposed          |        |          |  |
| Particulars Qty. Unit Price |   |       | Amount  | Qty | <b>Unit Price</b> | Amount | Proposed |  |
|                             |   |       | (BDT)   |     |                   | (BDT)  | Total    |  |
| Cow                         | 1 | 60000 | 60,000  | 1   | 40,000            | 40,000 | 100,000  |  |
|                             |   |       |         |     |                   |        |          |  |
| Total                       | 0 |       | 100,000 | 0   |                   | 40,000 | 100,000  |  |