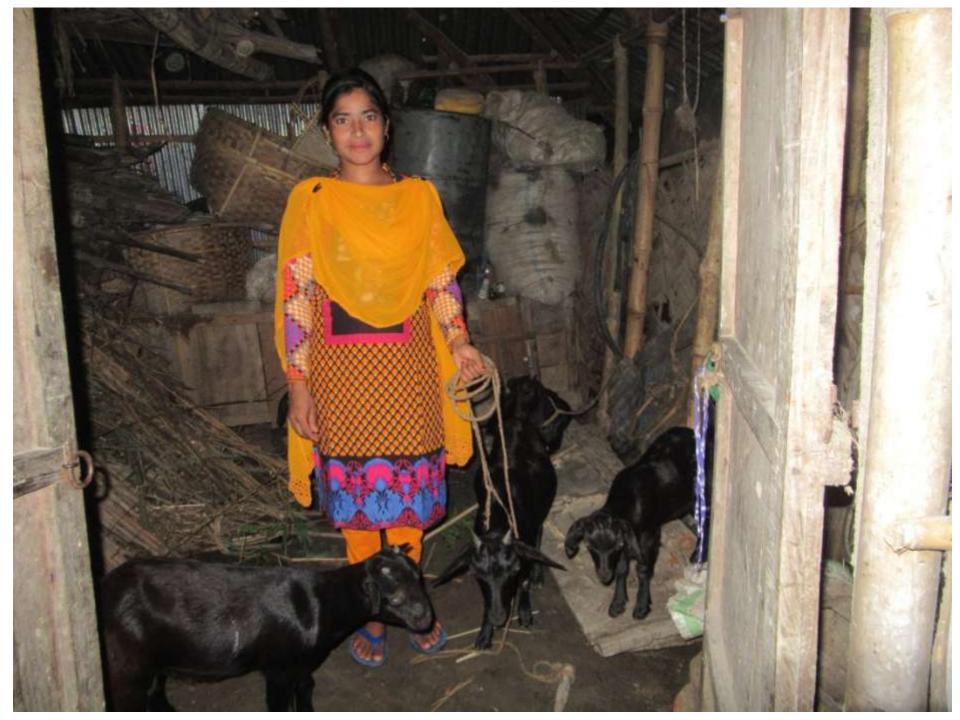

| <b>Proposed Nobin Ud</b> | yokta Business Info |
|--------------------------|---------------------|
|--------------------------|---------------------|

| Proposed Nobin Udyokta Business Info              |   |                                                                                                                                                                                                                                                                                                                |  |  |  |
|---------------------------------------------------|---|----------------------------------------------------------------------------------------------------------------------------------------------------------------------------------------------------------------------------------------------------------------------------------------------------------------|--|--|--|
| Business Name                                     | : | SHAKILA GOBADI POSHU PALON                                                                                                                                                                                                                                                                                     |  |  |  |
| Location                                          | : | Mondoldhonron, Jhorgashahat, Bogra shadar, Bogra                                                                                                                                                                                                                                                               |  |  |  |
| Total Investment in BDT                           | : | BDT 1,00,000/-                                                                                                                                                                                                                                                                                                 |  |  |  |
| Financing                                         | : | Self BDT 60,000/-(from existing business) 60%<br>Required Investment BDT 40,000/-(as equity) 40%                                                                                                                                                                                                               |  |  |  |
| Present salary/drawings from business (estimates) | : | BDT 4,000/-                                                                                                                                                                                                                                                                                                    |  |  |  |
| Proposed Salary                                   | : | BDT 4,000/-                                                                                                                                                                                                                                                                                                    |  |  |  |
| Size of shop                                      | : | 15 ft x 10 ft= 150 square ft                                                                                                                                                                                                                                                                                   |  |  |  |
| Implementation                                    | : | <ul> <li>The business is planned to be scaled up by investment in existing goods like; Milk product.</li> <li>The business is operating by entrepreneur. Existing no employee.</li> <li>One will be appointed in the future.</li> <li>Collects goods from</li> <li>Agreed grace period is 3 months.</li> </ul> |  |  |  |

| Investment Breakdown        |   |       |         |     |                   |        |          |  |
|-----------------------------|---|-------|---------|-----|-------------------|--------|----------|--|
| Existing                    |   |       |         |     | Proposed          |        |          |  |
| Particulars Qty. Unit Price |   |       | Amount  | Qty | <b>Unit Price</b> | Amount | Proposed |  |
|                             |   |       | (BDT)   |     |                   | (BDT)  | Total    |  |
| Cow                         | 1 | 60000 | 60,000  | 1   | 40,000            | 40,000 | 100,000  |  |
|                             |   |       |         |     |                   |        |          |  |
| Total                       | 0 |       | 100,000 | 0   |                   | 40,000 | 100,000  |  |