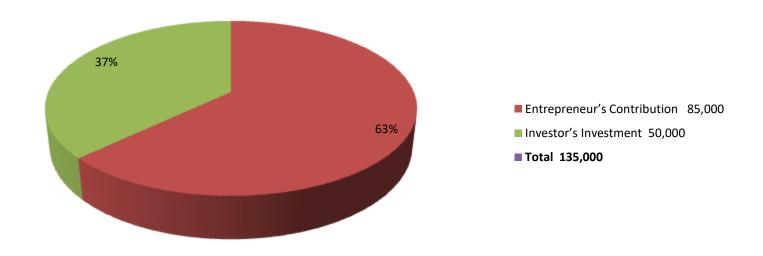

| <b>Proposed Nobin</b> | Udyokta | <b>Business</b> I | nfo |
|-----------------------|---------|-------------------|-----|
|                       |         |                   |     |

| Proposed Nobin Udyokta Business Info              |   |                                                                                                                                                                                                                                                                                                                        |  |  |
|---------------------------------------------------|---|------------------------------------------------------------------------------------------------------------------------------------------------------------------------------------------------------------------------------------------------------------------------------------------------------------------------|--|--|
| Business Name                                     | : | KARIM STORE                                                                                                                                                                                                                                                                                                            |  |  |
| Location                                          | : | Vill:Chak Katoli, P.O: Gabtoli, P.S: Gabtoli Dist: Bogra                                                                                                                                                                                                                                                               |  |  |
| Total Investment in BDT                           | : | BDT 135,000/-                                                                                                                                                                                                                                                                                                          |  |  |
| Financing                                         | : | Self BDT 85,000/-(from existing business) 63% Required Investment BDT 50,000/-(as equity) 37%                                                                                                                                                                                                                          |  |  |
| Present salary/drawings from business (estimates) | : | BDT 5,000/-                                                                                                                                                                                                                                                                                                            |  |  |
| Proposed Salary                                   | : | BDT 5,000/-                                                                                                                                                                                                                                                                                                            |  |  |
| Size of shop                                      | : | 15 ft x 10 ft= 150 square ft                                                                                                                                                                                                                                                                                           |  |  |
| Implementation                                    | : | <ul> <li>The business is planned to be scaled up by investment in existing goods like; variety product sale.</li> <li>The business is operating by entrepreneur. Existing 02 employee.</li> <li>One will be appointed in the future.</li> <li>Collects goods from</li> <li>Agreed grace period is 3 months.</li> </ul> |  |  |