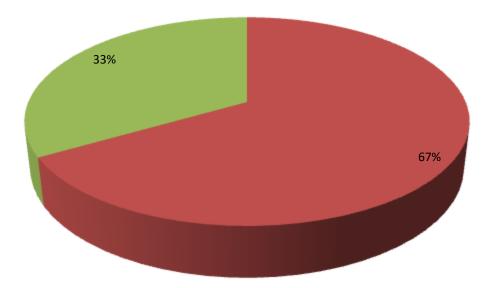

| Proposed Nobin Udyokta Business Info                 |   |                                                                                                                                                                                                                                                                                                              |  |  |  |
|------------------------------------------------------|---|--------------------------------------------------------------------------------------------------------------------------------------------------------------------------------------------------------------------------------------------------------------------------------------------------------------|--|--|--|
| Business Name :                                      |   | KAJOLI GOBADI POSHU PALON                                                                                                                                                                                                                                                                                    |  |  |  |
| Location                                             | : | Mohishban,Gabtali,Bogra.                                                                                                                                                                                                                                                                                     |  |  |  |
| Total Investment in BDT                              | : | BDT 1,50,000/-                                                                                                                                                                                                                                                                                               |  |  |  |
| Financing                                            | : | Self BDT 1,00,000/- (from existing business) 67%<br>Required Investment BDT 50,000/- (as equity) 33%                                                                                                                                                                                                         |  |  |  |
| Present salary/drawings<br>from business (estimates) | : | BDT 4,000                                                                                                                                                                                                                                                                                                    |  |  |  |
| Proposed Salary                                      | : | BDT 4,000                                                                                                                                                                                                                                                                                                    |  |  |  |
| Size of shop                                         | : | 15 ft x 10 ft= 150 square ft                                                                                                                                                                                                                                                                                 |  |  |  |
| Security of the shop                                 | : | N/A                                                                                                                                                                                                                                                                                                          |  |  |  |
| Implementation :                                     |   | <ul> <li>The business is planned to be scaled up by investment in existing goods like; Milk sales.</li> <li>The business is operating by entrepreneur. Existing 02 employee.</li> <li>One will be appointed in the future.</li> <li>Collects goods from</li> <li>Agreed grace period is 3 months.</li> </ul> |  |  |  |