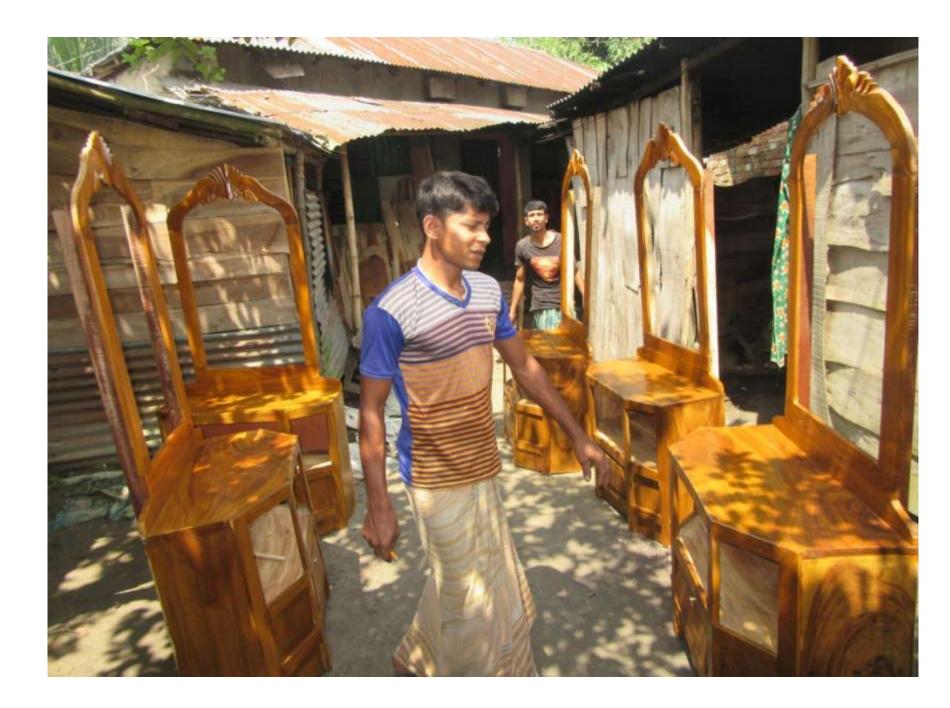

| Proposed Nobin Udyokta Business Info              |   |                                                                                                                                                                                                                                       |  |  |
|---------------------------------------------------|---|---------------------------------------------------------------------------------------------------------------------------------------------------------------------------------------------------------------------------------------|--|--|
| Business Name                                     | : | JOYA REDIMETE FURNITURE MART                                                                                                                                                                                                          |  |  |
| Location                                          | : | In fornt of MRM School, Sukhanpukur, Gabtoli, Bogra                                                                                                                                                                                   |  |  |
| Total Investment in BDT                           | : | BDT 80,000/-                                                                                                                                                                                                                          |  |  |
| Financing                                         | : | Self BDT 40,000/-(from existing business) 71% Required Investment BDT 40,000/-(as equity) 29%                                                                                                                                         |  |  |
| Present salary/drawings from business (estimates) | : | BDT 5,000/-                                                                                                                                                                                                                           |  |  |
| Proposed Salary                                   | : | BDT 5,000/-                                                                                                                                                                                                                           |  |  |
| Size of shop                                      | : | 10 ft x 12 ft= 120 square ft                                                                                                                                                                                                          |  |  |
| Implementation                                    | : | <ul> <li>Manufacturer of wood furniture.</li> <li>Average 30% gain on sale.</li> <li>The business is operating by entrepreneur. Existing 3 employee.</li> <li>One employee will be appointed.</li> <li>The shop is ranted.</li> </ul> |  |  |