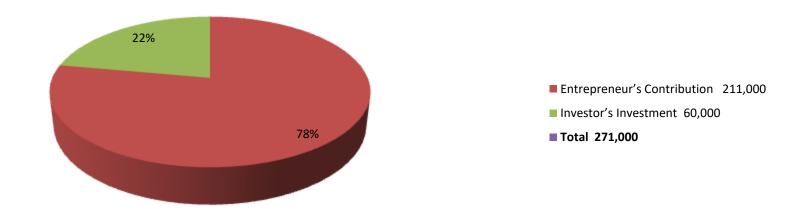

| Investment Breakdown |      |            |         |          |                   |        |          |  |
|----------------------|------|------------|---------|----------|-------------------|--------|----------|--|
| Existing             |      |            |         | Proposed |                   |        |          |  |
| Particulars          | Qty. | Unit Price | Amount  | Qty      | <b>Unit Price</b> | Amount | Proposed |  |
|                      |      |            | (BDT)   |          |                   | (BDT)  | Total    |  |
| Cow                  | 1    | 55,000     | 55,000  | 1        | 60,000            | 60,000 | 115,000  |  |
| Haifer               |      | 0          | 0       | 0        | 0                 | 0      | 0        |  |
| Bllu                 | 3    | 52000      | 156,000 | 0        | 0                 | 0      | 156,000  |  |
| Total                | 4    | 107000     | 211000  | 1        | 60000             | 60000  | 271000   |  |