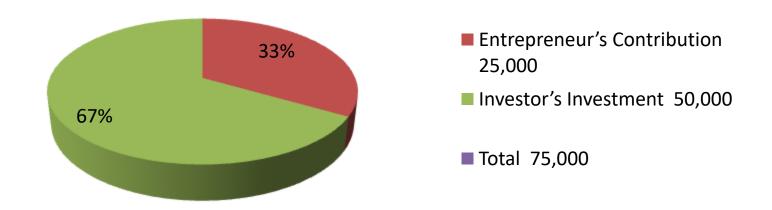

| Investment Breakdown |      |          |        |     |             |        |                   |  |
|----------------------|------|----------|--------|-----|-------------|--------|-------------------|--|
|                      | ing  | Proposed |        |     |             |        |                   |  |
| Particulars          | Qty. | Unit     | Amount | Qty | Unit Amount |        | t <b>Proposed</b> |  |
|                      |      | Price    | (BDT)  |     | Price       | (BDT)  | Total             |  |
| Cow                  | 1    | 25,000   | 25,000 | 1   | 50,000      | 50,000 | 75,000            |  |
| Security             | 0    | 0        | 0      | 0   | 0           | 0      | 0                 |  |
| Total                | 5    | 25000    | 25000  | 1   | 50000       | 50000  | 75000             |  |