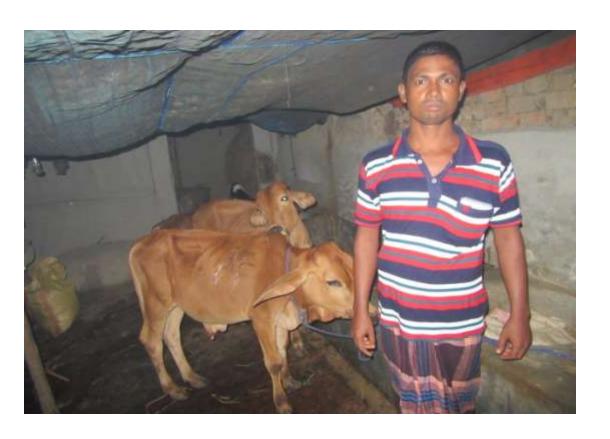

## Proposed NU Business Name: SHAWON GOBADY POSUPALON KHAMAR



Project identification and prepared by: SUMS RUMI, Mohasthan Unit, Bogra Project verified by: Md. Mozaharul Islam Sarker



| Brief Bio of The Proposed Nobin Udyokta                                                                                                     |     |                                                                                                                                                                                                             |  |  |
|---------------------------------------------------------------------------------------------------------------------------------------------|-----|-------------------------------------------------------------------------------------------------------------------------------------------------------------------