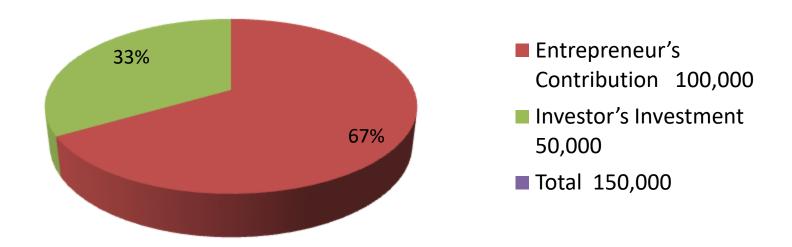

| Proposed Nobin Udyokta Business Info              |   |                                                                                                                                                                                                                                                                                                                |  |  |
|---------------------------------------------------|---|----------------------------------------------------------------------------------------------------------------------------------------------------------------------------------------------------------------------------------------------------------------------------------------------------------------|--|--|
| Business Name                                     | : | SHAWON GOBADY POSU PALON KAMAR                                                                                                                                                                                                                                                                                 |  |  |
| Location                                          | : | : Sharolpur,Chadmohon ,Bogra.                                                                                                                                                                                                                                                                                  |  |  |
| Total Investment in BDT                           | : | BDT 150000/-                                                                                                                                                                                                                                                                                                   |  |  |
| Financing                                         | : | Self BDT 100,000/- (from existing business) 67 % Required Investment BDT 50,000/- (as equity) 33 %                                                                                                                                                                                                             |  |  |
| Present salary/drawings from business (estimates) | : | BDT 5000                                                                                                                                                                                                                                                                                                       |  |  |
| Proposed Salary                                   | : | BDT                                                                                                                                                                                                                                                                                                            |  |  |
| Size of shop                                      | : | 15 ft x 8 ft= 120 square ft                                                                                                                                                                                                                                                                                    |  |  |
| Security of the shop                              | : | N/A                                                                                                                                                                                                                                                                                                            |  |  |
| Implementation                                    | : | <ul> <li>The business is planned to be scaled up by investment in existing goods like; Milk product.</li> <li>The business is operating by entrepreneur. Existing no employee.</li> <li>One will be appointed in the future.</li> <li>Collects goods from</li> <li>Agreed grace period is 3 months.</li> </ul> |  |  |

| Investment Breakdown |      |       |        |                                |        |        |         |  |
|----------------------|------|-------|--------|--------------------------------|--------|--------|---------|--|
| Existing Proposed    |      |       |        |                                |        |        |         |  |
| Particul             | Qty. | Unit  | Amount | Qty Unit Price Amount Proposed |        |        |         |  |
| ars                  |      | Price | (BDT)  | (BDT) Total                    |        |        |         |  |
| OX                   | 1    | 10000 | 100000 | 1                              | 50,000 | 50,000 | 150,000 |  |
| Total                | 3    | 0     | 99000  | 1                              | 50000  | 50000  | 150000  |  |