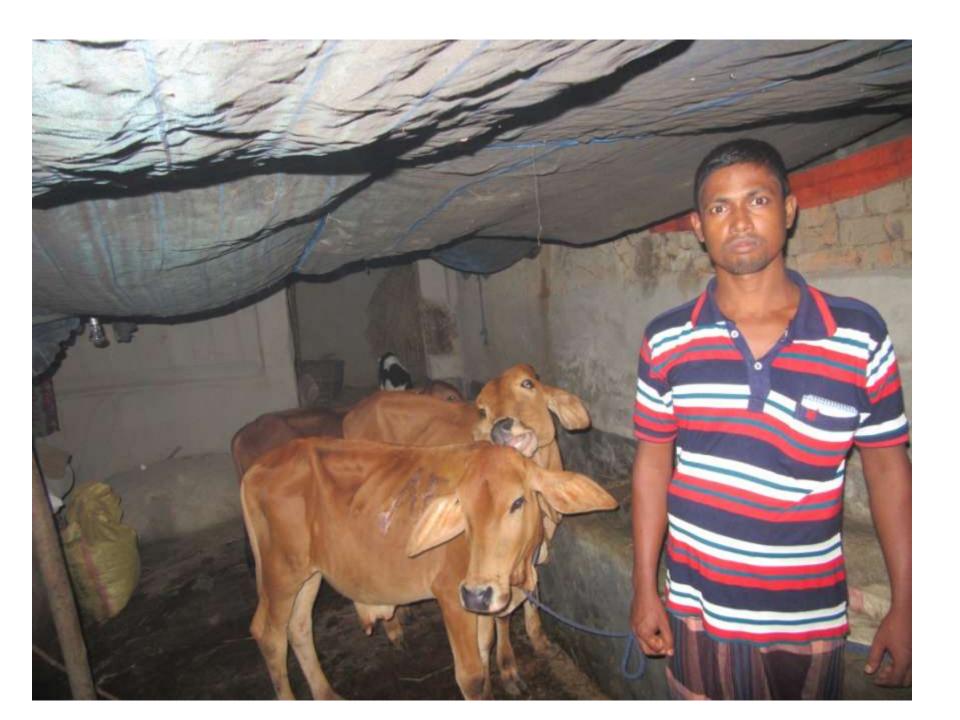

| Proposed Nobin Udyokta Business Info              |   |                                                                                                                                                                                                                                                                                                                |  |  |
|---------------------------------------------------|---|----------------------------------------------------------------------------------------------------------------------------------------------------------------------------------------------------------------------------------------------------------------------------------------------------------------|--|--|
| Business Name                                     | : | SHAWON GOBADY POSU PALON KAMAR                                                                                                                                                                                                                                                                                 |  |  |
| Location                                          | : | : Sharolpur,Chadmohon ,Bogra.                                                                                                                                                                                                                                                                                  |  |  |
| Total Investment in BDT                           | : | BDT 150000/-                                                                                                                                                                                                                                                                                                   |  |  |
| Financing                                         | : | Self BDT 100,000/- (from existing business) 67 % Required Investment BDT 50,000/- (as equity) 33 %                                                                                                                                                                                                             |  |  |
| Present salary/drawings from business (estimates) | : | BDT 5000                                                                                                                                                                                                                                                                                                       |  |  |
| Proposed Salary                                   | : | BDT                                                                                                                                                                                                                                                                                                            |  |  |
| Size of shop                                      | : | 15 ft x 8 ft= 120 square ft                                                                                                                                                                                                                                                                                    |  |  |
| Security of the shop                              | : | N/A                                                                                                                                                                                                                                                                                                            |  |  |
| Implementation                                    | : | <ul> <li>The business is planned to be scaled up by investment in existing goods like; Milk product.</li> <li>The business is operating by entrepreneur. Existing no employee.</li> <li>One will be appointed in the future.</li> <li>Collects goods from</li> <li>Agreed grace period is 3 months.</li> </ul> |  |  |

| Existing Business (BDT)           |       |         |         |  |  |  |
|-----------------------------------|-------|---------|---------|--|--|--|
| Particular                        | Daily | Monthly | Yearly  |  |  |  |
| Revenue (sales)                   |       |         |         |  |  |  |
| Milk production                   | 300   | 9,000   | 108,000 |  |  |  |
| Total Sales (A)                   | 300   | 9,000   | 108,000 |  |  |  |
| Less. Variable Expense            |       |         |         |  |  |  |
| Milk production                   | 70    | 2,100   | 25,200  |  |  |  |
| Total variable Expense (B)        | 70    | 2,100   | 25,200  |  |  |  |
| Contribution Margin (CM) [C=(A-B) | 210   | 6,900   | 82,800  |  |  |  |
| Less. Fixed Expense               |       |         |         |  |  |  |
| House rant                        |       | -       | (       |  |  |  |
| Electricity Bill                  |       | 200     | 2,400   |  |  |  |
| Transportation                    |       | 200     | 2,400   |  |  |  |
| Salary (self)                     |       | 5,000   | 60,000  |  |  |  |
| Salary (staf)                     |       | -       | (       |  |  |  |
| Entertainment                     |       | -       | (       |  |  |  |
| Guard                             |       | -       | (       |  |  |  |
| Generator                         |       | -       | (       |  |  |  |
| Mobile Bill                       |       | 200     | 2,400   |  |  |  |
| Non cash item                     |       |         |         |  |  |  |
| Depreciation                      |       | 0       |         |  |  |  |
| Total fixed Cost (D)              |       | 6,500   | 67,200  |  |  |  |
| Net Profit (E) [C-D)              |       | 400     | 15,600  |  |  |  |