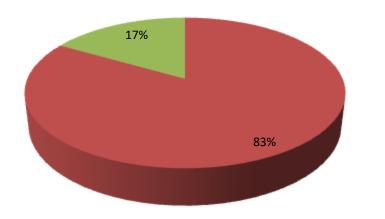

| Proposed Nobin Udyokta Business Info                 |   |                                                                                                                                                                                                                                                                                                                                                                   |  |  |  |  |
|------------------------------------------------------|---|-------------------------------------------------------------------------------------------------------------------------------------------------------------------------------------------------------------------------------------------------------------------------------------------------------------------------------------------------------------------|--|--|--|--|
| Business Name                                        | : | CHOYA DAIRY FARM                                                                                                                                                                                                                                                                                                                                                  |  |  |  |  |
| Location                                             | : | Dharmopur, Banglabazar, Bogra.                                                                                                                                                                                                                                                                                                                                    |  |  |  |  |
| Total Investment in BDT                              | : | BDT 300,000/-                                                                                                                                                                                                                                                                                                                                                     |  |  |  |  |
| Financing                                            | : | Self BDT 250,000/- (from existing business) 17 %<br>Required Investment BDT 50,000/- (as equity) 83 %                                                                                                                                                                                                                                                             |  |  |  |  |
| Present salary/drawings<br>from business (estimates) | : | BDT 5,000                                                                                                                                                                                                                                                                                                                                                         |  |  |  |  |
| Proposed Salary                                      |   | BDT 5,000                                                                                                                                                                                                                                                                                                                                                         |  |  |  |  |
| Size of shop                                         | : | 10 ft x 40 ft=400 square ft                                                                                                                                                                                                                                                                                                                                       |  |  |  |  |
| Security of the shop                                 | : | N/A                                                                                                                                                                                                                                                                                                                                                               |  |  |  |  |
| Implementation                                       | : | <ul> <li>The business is planned to be scaled up by investment in existing goods like; Daily Enkam , Goods Milk Sales etc.</li> <li>Average 70% gain</li> <li>The business is operating by entrepreneur. Existing no employee.</li> <li>One will be appointed 01 in the future.</li> <li>Collects goods from</li> <li>Agreed grace period is 3 months.</li> </ul> |  |  |  |  |