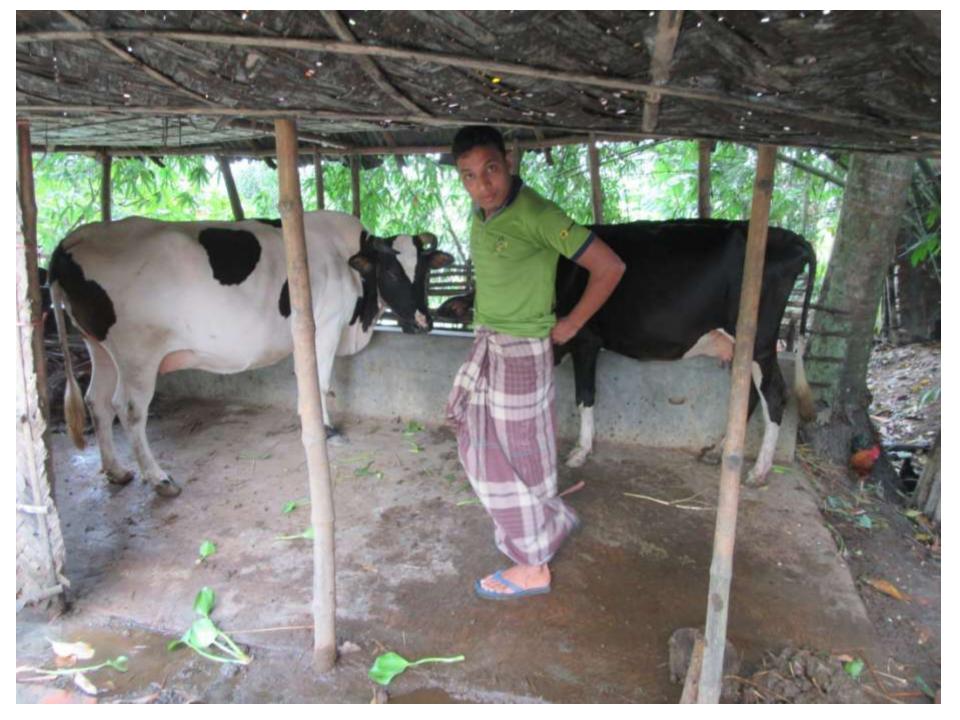

| Proposed Nobin Udyokta Business Info              |   |                                                                                                                                                                                                                                                                                                 |  |  |  |
|---------------------------------------------------|---|-------------------------------------------------------------------------------------------------------------------------------------------------------------------------------------------------------------------------------------------------------------------------------------------------|--|--|--|
| Business Name                                     | : | SUJIT DAIRY FARM                                                                                                                                                                                                                                                                                |  |  |  |
| Location                                          | : | Chilli Para,Korpur,Sonatala,Bogra.                                                                                                                                                                                                                                                              |  |  |  |
| Total Investment in BDT                           | : | BDT 250,000/-                                                                                                                                                                                                                                                                                   |  |  |  |
| Financing                                         | : | Self BDT 200,000/-(from existing business) 80% Required Investment BDT 50,000/-(as equity) 20%                                                                                                                                                                                                  |  |  |  |
| Present salary/drawings from business (estimates) | : | BDT 5,000/-                                                                                                                                                                                                                                                                                     |  |  |  |
| Proposed Salary                                   | : | BDT 5,000/-                                                                                                                                                                                                                                                                                     |  |  |  |
| Size of shop                                      | : | 20 ft x 30 ft= 600 square ft                                                                                                                                                                                                                                                                    |  |  |  |
| Implementation                                    | : | <ul> <li>The business is planned to be scaled up by investment in existing goods; Cow, Cow child etc.</li> <li>Average 80% gain on sale.</li> <li>The business is operating by entrepreneur. Existing No employee.</li> <li>One employee will be appointed.</li> <li>The shop is own</li> </ul> |  |  |  |

# Pictures

Family picture