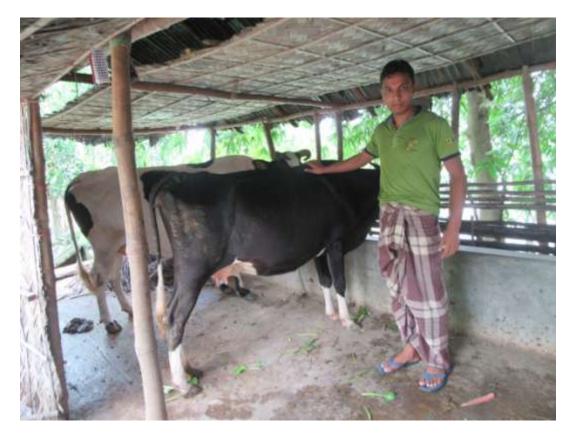

| Proposed Nobin Udyokta Business Info              |   |                                                                                                                                                                                                                                                                                                 |  |  |  |
|---------------------------------------------------|---|-------------------------------------------------------------------------------------------------------------------------------------------------------------------------------------------------------------------------------------------------------------------------------------------------|--|--|--|
| Business Name                                     | : | SUJIT DAIRY FARM                                                                                                                                                                                                                                                                                |  |  |  |
| Location                                          | : | Chilli Para,Korpur,Sonatala,Bogra.                                                                                                                                                                                                                                                              |  |  |  |
| Total Investment in BDT                           | : | BDT 250,000/-                                                                                                                                                                                                                                                                                   |  |  |  |
| Financing                                         | : | Self BDT 200,000/-(from existing business) 80% Required Investment BDT 50,000/-(as equity) 20%                                                                                                                                                                                                  |  |  |  |
| Present salary/drawings from business (estimates) | : | BDT 5,000/-                                                                                                                                                                                                                                                                                     |  |  |  |
| Proposed Salary                                   | : | BDT 5,000/-                                                                                                                                                                                                                                                                                     |  |  |  |
| Size of shop                                      | : | 20 ft x 30 ft= 600 square ft                                                                                                                                                                                                                                                                    |  |  |  |
| Implementation                                    | : | <ul> <li>The business is planned to be scaled up by investment in existing goods; Cow, Cow child etc.</li> <li>Average 80% gain on sale.</li> <li>The business is operating by entrepreneur. Existing No employee.</li> <li>One employee will be appointed.</li> <li>The shop is own</li> </ul> |  |  |  |

# Pictures

Family picture