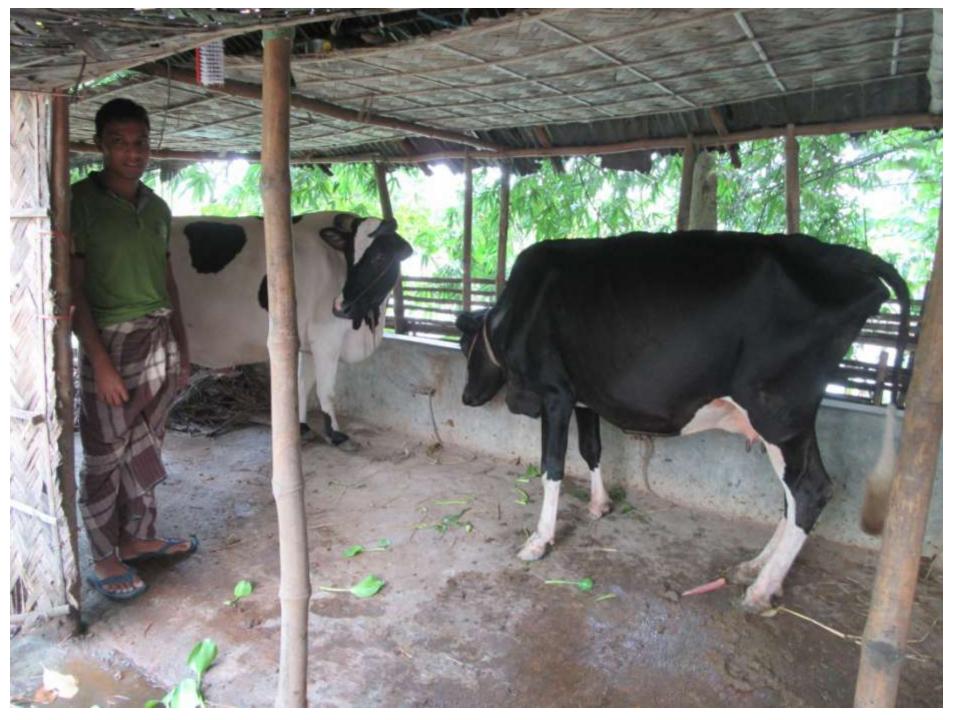

| Proposed Nobin Udyokta Business Info              |   |                                                                                                                                                                                                                                                                                                 |  |  |  |
|---------------------------------------------------|---|-------------------------------------------------------------------------------------------------------------------------------------------------------------------------------------------------------------------------------------------------------------------------------------------------|--|--|--|
| Business Name                                     | : | SUJIT DAIRY FARM                                                                                                                                                                                                                                                                                |  |  |  |
| Location                                          | : | Chilli Para,Korpur,Sonatala,Bogra.                                                                                                                                                                                                                                                              |  |  |  |
| Total Investment in BDT                           | : | BDT 250,000/-                                                                                                                                                                                                                                                                                   |  |  |  |
| Financing                                         | : | Self BDT 200,000/-(from existing business) 80% Required Investment BDT 50,000/-(as equity) 20%                                                                                                                                                                                                  |  |  |  |
| Present salary/drawings from business (estimates) | : | BDT 5,000/-                                                                                                                                                                                                                                                                                     |  |  |  |
| Proposed Salary                                   | : | BDT 5,000/-                                                                                                                                                                                                                                                                                     |  |  |  |
| Size of shop                                      | : | 20 ft x 30 ft= 600 square ft                                                                                                                                                                                                                                                                    |  |  |  |
| Implementation                                    | : | <ul> <li>The business is planned to be scaled up by investment in existing goods; Cow, Cow child etc.</li> <li>Average 80% gain on sale.</li> <li>The business is operating by entrepreneur. Existing No employee.</li> <li>One employee will be appointed.</li> <li>The shop is own</li> </ul> |  |  |  |

# Pictures

Family picture