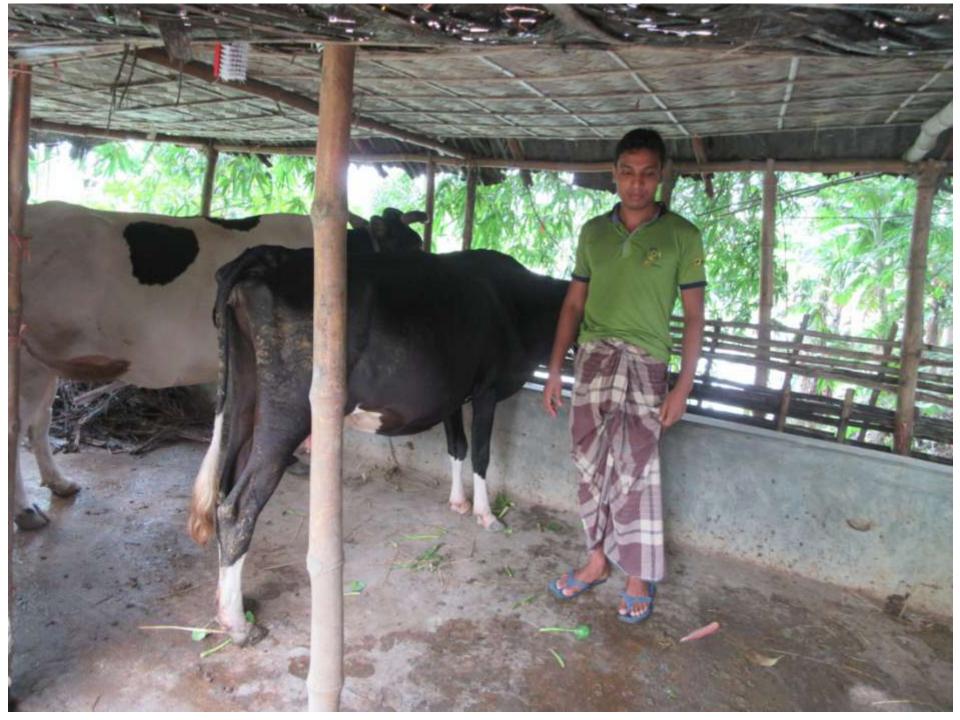

| Proposed Nobin Udyokta Business Info              |   |                                                                                                                                                                                                                                                                                                 |  |  |  |
|---------------------------------------------------|---|-------------------------------------------------------------------------------------------------------------------------------------------------------------------------------------------------------------------------------------------------------------------------------------------------|--|--|--|
| Business Name                                     | : | SUJIT DAIRY FARM                                                                                                                                                                                                                                                                                |  |  |  |
| Location                                          | : | Chilli Para,Korpur,Sonatala,Bogra.                                                                                                                                                                                                                                                              |  |  |  |
| Total Investment in BDT                           | : | BDT 250,000/-                                                                                                                                                                                                                                                                                   |  |  |  |
| Financing                                         | : | Self BDT 200,000/-(from existing business) 80% Required Investment BDT 50,000/-(as equity) 20%                                                                                                                                                                                                  |  |  |  |
| Present salary/drawings from business (estimates) | : | BDT 5,000/-                                                                                                                                                                                                                                                                                     |  |  |  |
| Proposed Salary                                   | : | BDT 5,000/-                                                                                                                                                                                                                                                                                     |  |  |  |
| Size of shop                                      | : | 20 ft x 30 ft= 600 square ft                                                                                                                                                                                                                                                                    |  |  |  |
| Implementation                                    | : | <ul> <li>The business is planned to be scaled up by investment in existing goods; Cow, Cow child etc.</li> <li>Average 80% gain on sale.</li> <li>The business is operating by entrepreneur. Existing No employee.</li> <li>One employee will be appointed.</li> <li>The shop is own</li> </ul> |  |  |  |

# Pictures

Family picture