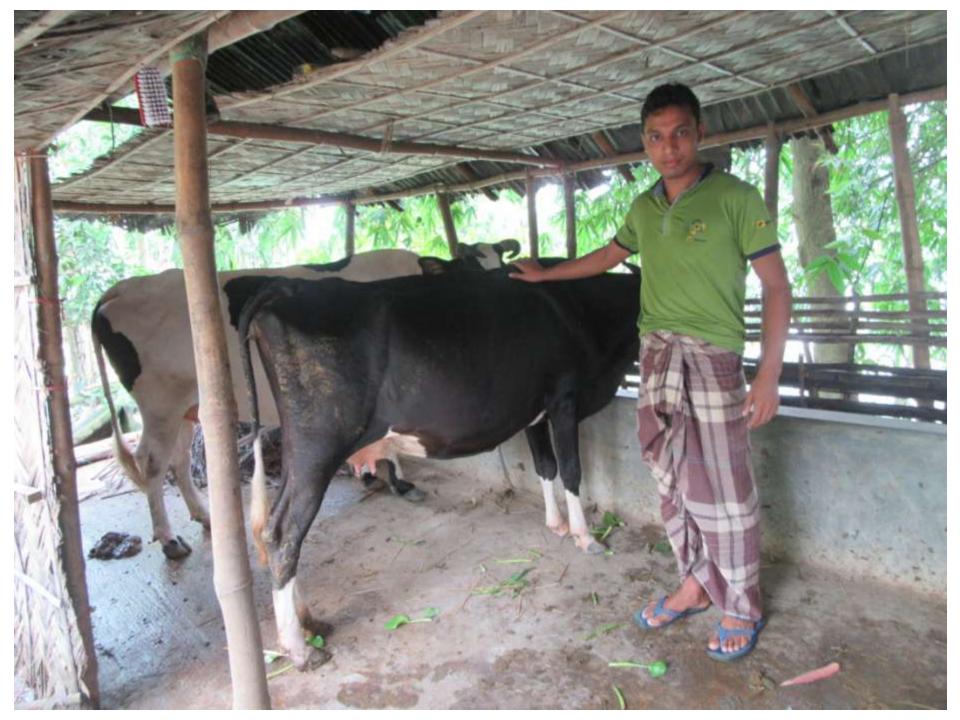

| Proposed Nobin Udyokta Business Info              |   |                                                                                                                                                                                                                                                                                                 |  |  |  |
|---------------------------------------------------|---|-------------------------------------------------------------------------------------------------------------------------------------------------------------------------------------------------------------------------------------------------------------------------------------------------|--|--|--|
| Business Name                                     | : | SUJIT DAIRY FARM                                                                                                                                                                                                                                                                                |  |  |  |
| Location                                          | : | Chilli Para,Korpur,Sonatala,Bogra.                                                                                                                                                                                                                                                              |  |  |  |
| Total Investment in BDT                           | : | BDT 250,000/-                                                                                                                                                                                                                                                                                   |  |  |  |
| Financing                                         | : | Self BDT 200,000/-(from existing business) 80% Required Investment BDT 50,000/-(as equity) 20%                                                                                                                                                                                                  |  |  |  |
| Present salary/drawings from business (estimates) | : | BDT 5,000/-                                                                                                                                                                                                                                                                                     |  |  |  |
| Proposed Salary                                   | : | BDT 5,000/-                                                                                                                                                                                                                                                                                     |  |  |  |
| Size of shop                                      | : | 20 ft x 30 ft= 600 square ft                                                                                                                                                                                                                                                                    |  |  |  |
| Implementation                                    | : | <ul> <li>The business is planned to be scaled up by investment in existing goods; Cow, Cow child etc.</li> <li>Average 80% gain on sale.</li> <li>The business is operating by entrepreneur. Existing No employee.</li> <li>One employee will be appointed.</li> <li>The shop is own</li> </ul> |  |  |  |

# Pictures

Family picture