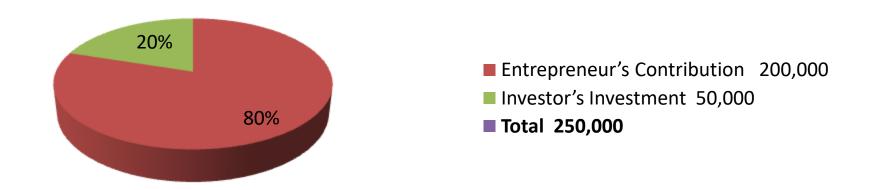

| Investment Breakdown |      |        |         |     |          |        |          |  |
|----------------------|------|--------|---------|-----|----------|--------|----------|--|
| Existing             |      |        |         |     | Proposed |        |          |  |
| Particulars          | Qty. | Unit   | Amount  | Qty | Unit     | Amount | Proposed |  |
|                      |      | Price  |         |     | Price    |        |          |  |
|                      |      |        | (BDT)   |     |          | (BDT)  | Total    |  |
| Cow                  | 2    | 100000 | 200,000 | 1   | 50,000   | 50,000 | 250,000  |  |
| Total                | 2    | 100000 | 200000  | 1   | 50000    | 50000  | 250000   |  |