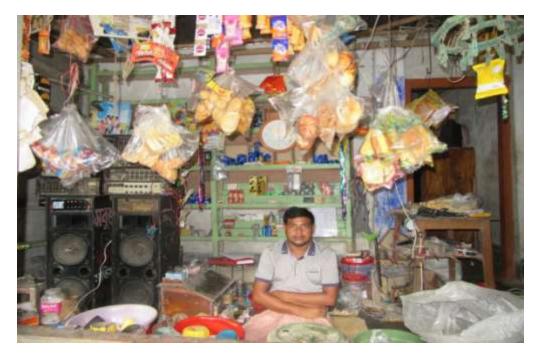

# Pictures

| Proposed Nobin Udyokta Business Info              |               |                                                                                                                                                                                                                                                                                                                                                                                                                                          |  |  |  |
|---------------------------------------------------|---------------|------------------------------------------------------------------------------------------------------------------------------------------------------------------------------------------------------------------------------------------------------------------------------------------------------------------------------------------------------------------------------------------------------------------------------------------|--|--|--|
| Business Name                                     | :             | SOTOTA VERAITY STORE                                                                                                                                                                                                                                                                                                                                                                                                                     |  |  |  |
| Location                                          | :             | Chilli Para,Korpur,Sonatala,Bogra.                                                                                                                                                                                                                                                                                                                                                                                                       |  |  |  |
| Total Investment in BDT                           | :             | BDT 105,000/-                                                                                                                                                                                                                                                                                                                                                                                                                            |  |  |  |
| Financing                                         | :             | Self BDT 55,000/-(from existing business) 52%                                                                                                                                                                                                                                                                                                                                                                                            |  |  |  |
|                                                   |               | Required Investment BDT 50,000/-(as equity) 48%                                                                                                                                                                                                                                                                                                                                                                                          |  |  |  |
| Present salary/drawings from business (estimates) | : BDT 5,000/- |                                                                                                                                                                                                                                                                                                                                                                                                                                          |  |  |  |
| Proposed Salary                                   | :             | BDT 5,000/-                                                                                                                                                                                                                                                                                                                                                                                                                              |  |  |  |
| Size of shop                                      | :             | 18 ft x 9 ft= 162 square ft                                                                                                                                                                                                                                                                                                                                                                                                              |  |  |  |
| Implementation                                    | :             | <ul> <li>The business is planned to be scaled up by investment in existing goods; Maida, Mastard Oil, Soap, Sugar, Detergent, Urea,Tsp,Potash, etc.</li> <li>Average 15% gain on sale.</li> <li>The business is operating by entrepreneur. Existing No employee.</li> <li>One employee will be appointed.</li> <li>The shop is own</li> <li>Collects goods from Korpur Bazer, Bogra</li> <li>Agreed grace period is 3 months.</li> </ul> |  |  |  |