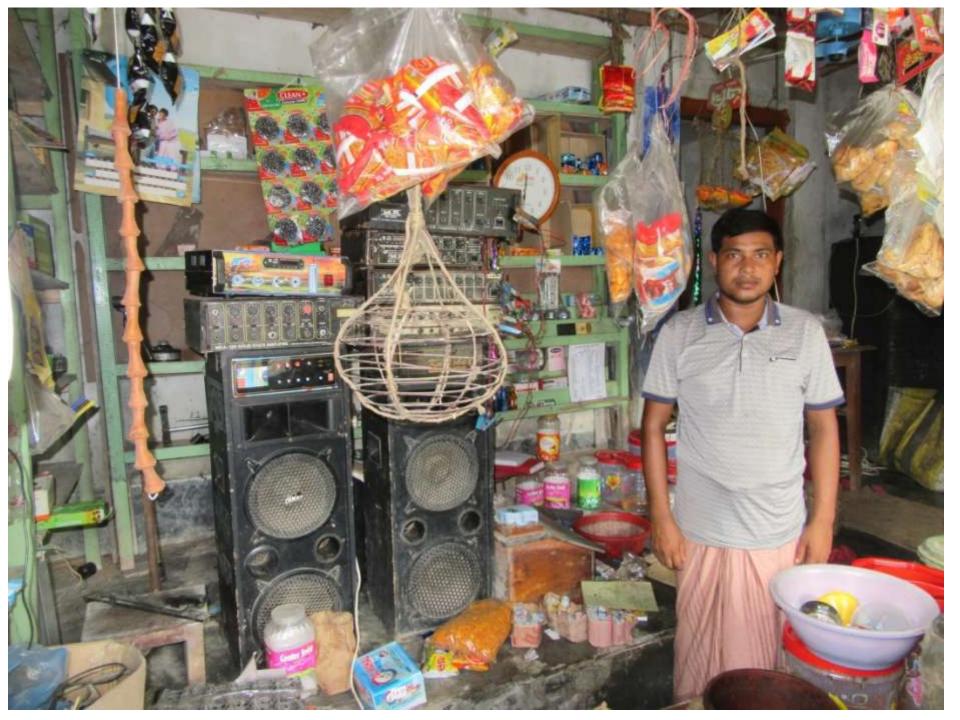

# Pictures

| Proposed Nobin Udyokta Business Info              |               |                                                                                                                                                                                                                                                                                                                                                                                                                                          |  |  |  |
|---------------------------------------------------|---------------|------------------------------------------------------------------------------------------------------------------------------------------------------------------------------------------------------------------------------------------------------------------------------------------------------------------------------------------------------------------------------------------------------------------------------------------|--|--|--|
| Business Name                                     | :             | SOTOTA VERAITY STORE                                                                                                                                                                                                                                                                                                                                                                                                                     |  |  |  |
| Location                                          | :             | Chilli Para,Korpur,Sonatala,Bogra.                                                                                                                                                                                                                                                                                                                                                                                                       |  |  |  |
| Total Investment in BDT                           | :             | BDT 105,000/-                                                                                                                                                                                                                                                                                                                                                                                                                            |  |  |  |
| Financing                                         | :             | Self BDT 55,000/-(from existing business) 52%                                                                                                                                                                                                                                                                                                                                                                                            |  |  |  |
|                                                   |               | Required Investment BDT 50,000/-(as equity) 48%                                                                                                                                                                                                                                                                                                                                                                                          |  |  |  |
| Present salary/drawings from business (estimates) | : BDT 5,000/- |                                                                                                                                                                                                                                                                                                                                                                                                                                          |  |  |  |
| Proposed Salary                                   | :             | BDT 5,000/-                                                                                                                                                                                                                                                                                                                                                                                                                              |  |  |  |
| Size of shop                                      | :             | 18 ft x 9 ft= 162 square ft                                                                                                                                                                                                                                                                                                                                                                                                              |  |  |  |
| Implementation                                    | :             | <ul> <li>The business is planned to be scaled up by investment in existing goods; Maida, Mastard Oil, Soap, Sugar, Detergent, Urea,Tsp,Potash, etc.</li> <li>Average 15% gain on sale.</li> <li>The business is operating by entrepreneur. Existing No employee.</li> <li>One employee will be appointed.</li> <li>The shop is own</li> <li>Collects goods from Korpur Bazer, Bogra</li> <li>Agreed grace period is 3 months.</li> </ul> |  |  |  |