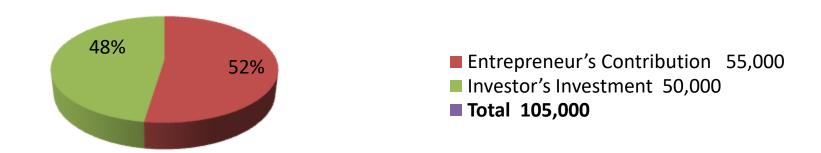

| Proposed Nobin Udyokta Business Info              |               |                                                                                                                                                                                                                                                                                                                                                                                                                                          |  |  |  |
|---------------------------------------------------|---------------|------------------------------------------------------------------------------------------------------------------------------------------------------------------------------------------------------------------------------------------------------------------------------------------------------------------------------------------------------------------------------------------------------------------------------------------|--|--|--|
| Business Name                                     | :             | SOTOTA VERAITY STORE                                                                                                                                                                                                                                                                                                                                                                                                                     |  |  |  |
| Location                                          | :             | Chilli Para,Korpur,Sonatala,Bogra.                                                                                                                                                                                                                                                                                                                                                                                                       |  |  |  |
| Total Investment in BDT                           | :             | BDT 105,000/-                                                                                                                                                                                                                                                                                                                                                                                                                            |  |  |  |
| Financing                                         | :             | Self BDT 55,000/-(from existing business) 52%                                                                                                                                                                                                                                                                                                                                                                                            |  |  |  |
|                                                   |               | Required Investment BDT 50,000/-(as equity) 48%                                                                                                                                                                                                                                                                                                                                                                                          |  |  |  |
| Present salary/drawings from business (estimates) | : BDT 5,000/- |                                                                                                                                                                                                                                                                                                                                                                                                                                          |  |  |  |
| Proposed Salary                                   | :             | BDT 5,000/-                                                                                                                                                                                                                                                                                                                                                                                                                              |  |  |  |
| Size of shop                                      | :             | 18 ft x 9 ft= 162 square ft                                                                                                                                                                                                                                                                                                                                                                                                              |  |  |  |
| Implementation                                    | :             | <ul> <li>The business is planned to be scaled up by investment in existing goods; Maida, Mastard Oil, Soap, Sugar, Detergent, Urea,Tsp,Potash, etc.</li> <li>Average 15% gain on sale.</li> <li>The business is operating by entrepreneur. Existing No employee.</li> <li>One employee will be appointed.</li> <li>The shop is own</li> <li>Collects goods from Korpur Bazer, Bogra</li> <li>Agreed grace period is 3 months.</li> </ul> |  |  |  |