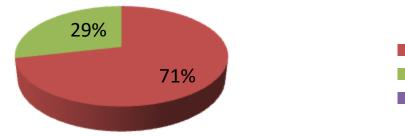

| Propos | ed Nobin Udyokta Business Info |
|--------|--------------------------------|
|        | SOHEL MELDING MODKSHOD         |

| 1 Toposed Hobiii Gayokta Basilless Illio          |   |                                                                                                                                                                                                                                                                                                                                                                                                                                          |  |  |  |  |
|---------------------------------------------------|---|------------------------------------------------------------------------------------------------------------------------------------------------------------------------------------------------------------------------------------------------------------------------------------------------------------------------------------------------------------------------------------------------------------------------------------------|--|--|--|--|
| Business Name                                     | : | SOHEL WELDING WORKSHOP                                                                                                                                                                                                                                                                                                                                                                                                                   |  |  |  |  |
| Location                                          | : | Mohicharan hat ,Sonatala, Bogra.                                                                                                                                                                                                                                                                                                                                                                                                         |  |  |  |  |
| Total Investment in BDT                           | : | BDT 175,000/-                                                                                                                                                                                                                                                                                                                                                                                                                            |  |  |  |  |
| Financing                                         | : | Self BDT 125,000/-(from existing business) 71%                                                                                                                                                                                                                                                                                                                                                                                           |  |  |  |  |
|                                                   |   | Required Investment BDT 50,000/-(as equity) 29%                                                                                                                                                                                                                                                                                                                                                                                          |  |  |  |  |
| Present salary/drawings from business (estimates) | : | BDT 5,000/-                                                                                                                                                                                                                                                                                                                                                                                                                              |  |  |  |  |
| Proposed Salary                                   | : | BDT 5,000/-                                                                                                                                                                                                                                                                                                                                                                                                                              |  |  |  |  |
| Size of shop                                      | : | 22 ft x 16 ft= 352 square ft                                                                                                                                                                                                                                                                                                                                                                                                             |  |  |  |  |
| Implementation                                    | : | <ul> <li>The business is planned to be scaled up by investment in existing goods; Engel, Squarebar, Sheet, Design Sheet, Window, Gate,Rake etc.</li> <li>Average 25% gain on sale.</li> <li>The business is operating by entrepreneur. Existing One employee.</li> <li>Two employee will be appointed.</li> <li>The shop is Rented</li> <li>Collects goods from Bogra Market, Bogra</li> <li>Agreed grace period is 3 months.</li> </ul> |  |  |  |  |