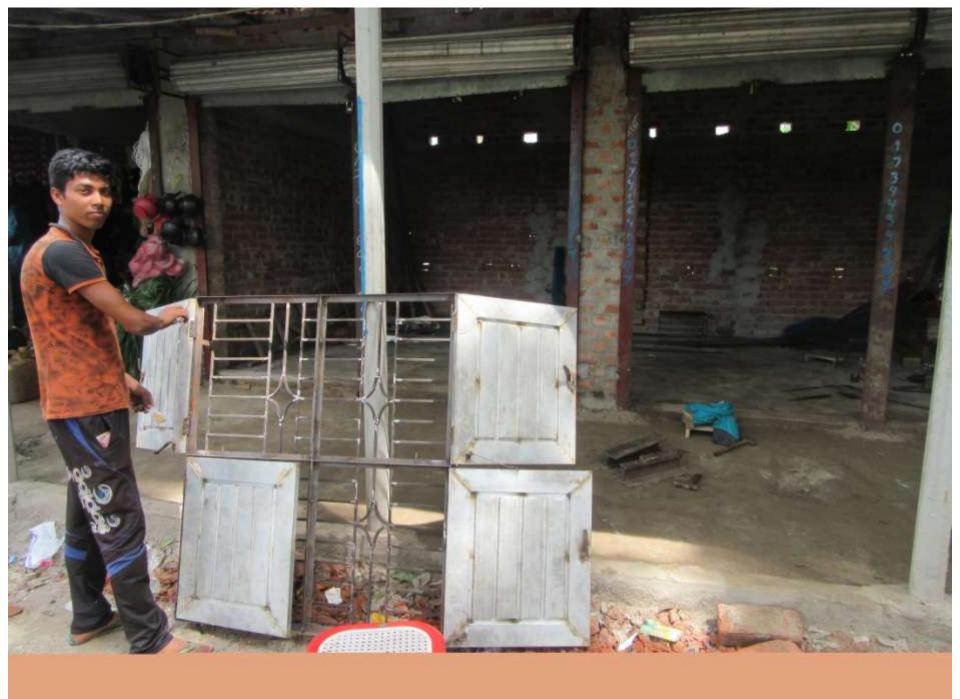

# Pictures

| Propos | ed Nobin Udyokta Business Info |
|--------|--------------------------------|
|        | SOHEL MELDING MODKSHOD         |

| 1 Toposed Hobiii Gayokta Basilless Illio          |   |                                                                                                                                                                                                                                                                                                                                                                                                                                          |  |  |  |  |
|---------------------------------------------------|---|------------------------------------------------------------------------------------------------------------------------------------------------------------------------------------------------------------------------------------------------------------------------------------------------------------------------------------------------------------------------------------------------------------------------------------------|--|--|--|--|
| Business Name                                     | : | SOHEL WELDING WORKSHOP                                                                                                                                                                                                                                                                                                                                                                                                                   |  |  |  |  |
| Location                                          | : | Mohicharan hat ,Sonatala, Bogra.                                                                                                                                                                                                                                                                                                                                                                                                         |  |  |  |  |
| Total Investment in BDT                           | : | BDT 175,000/-                                                                                                                                                                                                                                                                                                                                                                                                                            |  |  |  |  |
| Financing                                         | : | Self BDT 125,000/-(from existing business) 71%                                                                                                                                                                                                                                                                                                                                                                                           |  |  |  |  |
|                                                   |   | Required Investment BDT 50,000/-(as equity) 29%                                                                                                                                                                                                                                                                                                                                                                                          |  |  |  |  |
| Present salary/drawings from business (estimates) | : | BDT 5,000/-                                                                                                                                                                                                                                                                                                                                                                                                                              |  |  |  |  |
| Proposed Salary                                   | : | BDT 5,000/-                                                                                                                                                                                                                                                                                                                                                                                                                              |  |  |  |  |
| Size of shop                                      | : | 22 ft x 16 ft= 352 square ft                                                                                                                                                                                                                                                                                                                                                                                                             |  |  |  |  |
| Implementation                                    | : | <ul> <li>The business is planned to be scaled up by investment in existing goods; Engel, Squarebar, Sheet, Design Sheet, Window, Gate,Rake etc.</li> <li>Average 25% gain on sale.</li> <li>The business is operating by entrepreneur. Existing One employee.</li> <li>Two employee will be appointed.</li> <li>The shop is Rented</li> <li>Collects goods from Bogra Market, Bogra</li> <li>Agreed grace period is 3 months.</li> </ul> |  |  |  |  |