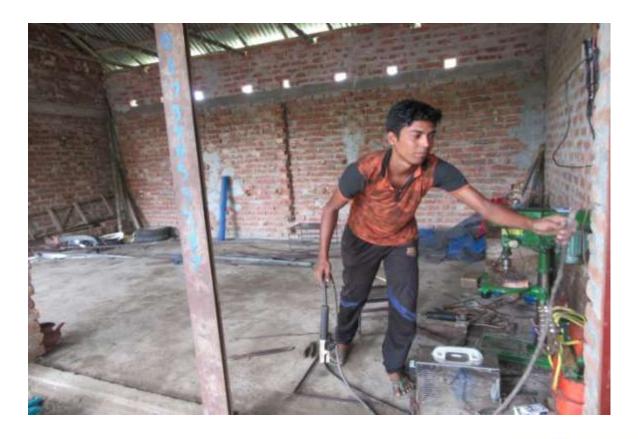

# Pictures

| Propos | ed Nobin Udyokta Business Info |
|--------|--------------------------------|
|        | SOHEL MELDING MODKSHOD         |

| 1 Toposed Hobiii Gayokta Basilless Illio          |   |                                                                                                                                                                                                                                                                                                                                                                                                                                          |  |  |  |  |
|---------------------------------------------------|---|------------------------------------------------------------------------------------------------------------------------------------------------------------------------------------------------------------------------------------------------------------------------------------------------------------------------------------------------------------------------------------------------------------------------------------------|--|--|--|--|
| Business Name                                     | : | SOHEL WELDING WORKSHOP                                                                                                                                                                                                                                                                                                                                                                                                                   |  |  |  |  |
| Location                                          | : | Mohicharan hat ,Sonatala, Bogra.                                                                                                                                                                                                                                                                                                                                                                                                         |  |  |  |  |
| Total Investment in BDT                           | : | BDT 175,000/-                                                                                                                                                                                                                                                                                                                                                                                                                            |  |  |  |  |
| Financing                                         | : | Self BDT 125,000/-(from existing business) 71%                                                                                                                                                                                                                                                                                                                                                                                           |  |  |  |  |
|                                                   |   | Required Investment BDT 50,000/-(as equity) 29%                                                                                                                                                                                                                                                                                                                                                                                          |  |  |  |  |
| Present salary/drawings from business (estimates) | : | BDT 5,000/-                                                                                                                                                                                                                                                                                                                                                                                                                              |  |  |  |  |
| Proposed Salary                                   | : | BDT 5,000/-                                                                                                                                                                                                                                                                                                                                                                                                                              |  |  |  |  |
| Size of shop                                      | : | 22 ft x 16 ft= 352 square ft                                                                                                                                                                                                                                                                                                                                                                                                             |  |  |  |  |
| Implementation                                    | : | <ul> <li>The business is planned to be scaled up by investment in existing goods; Engel, Squarebar, Sheet, Design Sheet, Window, Gate,Rake etc.</li> <li>Average 25% gain on sale.</li> <li>The business is operating by entrepreneur. Existing One employee.</li> <li>Two employee will be appointed.</li> <li>The shop is Rented</li> <li>Collects goods from Bogra Market, Bogra</li> <li>Agreed grace period is 3 months.</li> </ul> |  |  |  |  |