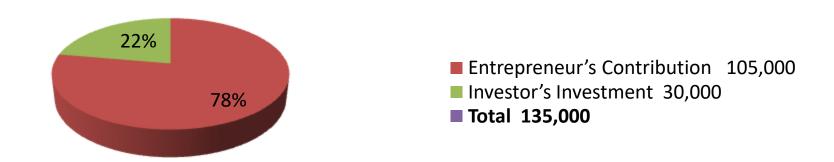

| Propo | SE | ed Nobin Udyokta Business Info |
|-------|----|--------------------------------|
|       |    |                                |

| 1 Toposca Nobili Gayokta Basiliess IIIIo          |          |                                                                                                                                                                                                                                                                                                                                                                                                                                                     |  |  |  |  |
|---------------------------------------------------|----------|-----------------------------------------------------------------------------------------------------------------------------------------------------------------------------------------------------------------------------------------------------------------------------------------------------------------------------------------------------------------------------------------------------------------------------------------------------|--|--|--|--|
| Business Name                                     | :        | SHOPNO CHOA DIGITAL STUDIO & TELECOM                                                                                                                                                                                                                                                                                                                                                                                                                |  |  |  |  |
| Location                                          | :        | Mohicharan hat ,Sonatala, Bogra.                                                                                                                                                                                                                                                                                                                                                                                                                    |  |  |  |  |
| Total Investment in BDT                           | :        | BDT 135,000/-                                                                                                                                                                                                                                                                                                                                                                                                                                       |  |  |  |  |
| Financing                                         | <b>:</b> | Self BDT 105,000/-(from existing business) 78%                                                                                                                                                                                                                                                                                                                                                                                                      |  |  |  |  |
|                                                   |          | Required Investment BDT 30,000/-(as equity) 22%                                                                                                                                                                                                                                                                                                                                                                                                     |  |  |  |  |
| Present salary/drawings from business (estimates) | :        | BDT 5,000/-                                                                                                                                                                                                                                                                                                                                                                                                                                         |  |  |  |  |
| Proposed Salary                                   | :        | BDT 5,000/-                                                                                                                                                                                                                                                                                                                                                                                                                                         |  |  |  |  |
| Size of shop                                      | :        | 18 ft x 12 ft= 216 square ft                                                                                                                                                                                                                                                                                                                                                                                                                        |  |  |  |  |
| Implementation                                    | :        | <ul> <li>The business is planned to be scaled up by investment in existing goods; Mobile Battery, Memory Card, Photo Paper, Torch Light, Bcash, Flexi etc.</li> <li>Average 20% gain on sale.</li> <li>The business is operating by entrepreneur. Existing One employee.</li> <li>One employee will be appointed.</li> <li>The shop is Rented</li> <li>Collects goods from Local Market, Bogra</li> <li>Agreed grace period is 3 months.</li> </ul> |  |  |  |  |

| Investment Breakdown |                  |       |        |          |            |        |          |  |
|----------------------|------------------|-------|--------|----------|------------|--------|----------|--|
|                      | Exist            | ting  |        | Proposed |            |        |          |  |
| Particulars          | Particulars Qty. |       | Amount | Qty      | Unit Price | Amount | Proposed |  |
|                      |                  | -     | (BDT)  | -        |            | (BDT)  | Total    |  |
| Mobile Bettary       | 40               | 250   | 10,000 | 40       | 250        | 10,000 | 20,000   |  |
| Memory Card          | 10               | 350   | 3,500  | 15       | 350        | 5,250  | 8,750    |  |
| Paper                | 13               | 500   | 6,500  | 15       | 500        | 7,500  | 14,000   |  |
| Tourch               | 35               | 150   | 5,250  | 10       | 150        | 1,500  | 6,750    |  |
| Energy Balp          | 45               | 250   | 11,250 | 0        | 0          | 0      | 11,250   |  |
| Led Balp             | 50               | 200   | 10,000 |          |            | 0      | 10,000   |  |
| Others               | 1                | 18500 | 18,500 | 1        | 5750       | 5,750  | 24,250   |  |
| Security             | 1                | 40000 | 40,000 | 0        | 0          | 0      | 40,000   |  |
| Total                | 195              | 60200 | 105000 | 81       | 7000       | 30000  | 135000   |  |