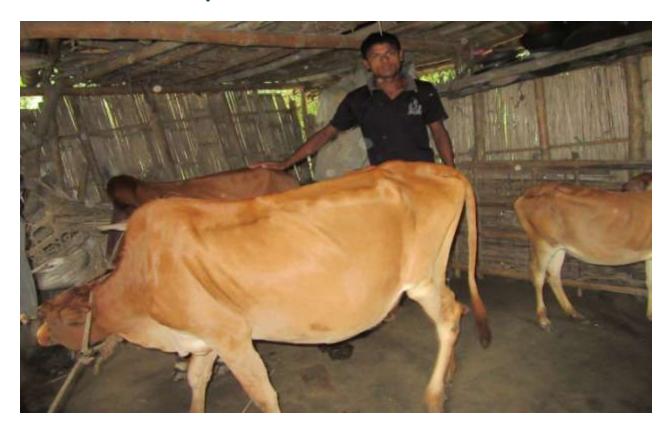

# Pictures

| Proposed Nobin Udyokta Business Info              |   |                                                                                          |  |  |  |  |
|---------------------------------------------------|---|------------------------------------------------------------------------------------------|--|--|--|--|
| Business Name                                     | : | RASEL DAIRY FARM                                                                         |  |  |  |  |
| Location                                          | : | Nurarpatal, Mohicharan ,Sonatala, Bogra.                                                 |  |  |  |  |
| Total Investment in BDT                           | : | BDT 175,000/-                                                                            |  |  |  |  |
| Financing                                         | : | Self BDT 125,000/-(from existing business) 71%                                           |  |  |  |  |
|                                                   |   | Required Investment BDT 50,000/-(as equity) 29%                                          |  |  |  |  |
| Present salary/drawings from business (estimates) | : | BDT 5,000/-                                                                              |  |  |  |  |
| Proposed Salary                                   | : | BDT 5,000/-                                                                              |  |  |  |  |
| Size of shop                                      | : | 20 ft x 15 ft= 300 square ft                                                             |  |  |  |  |
| Implementation                                    | : | ■The business is planned to be scaled up by investment in existing goods; Cow, Bull etc. |  |  |  |  |