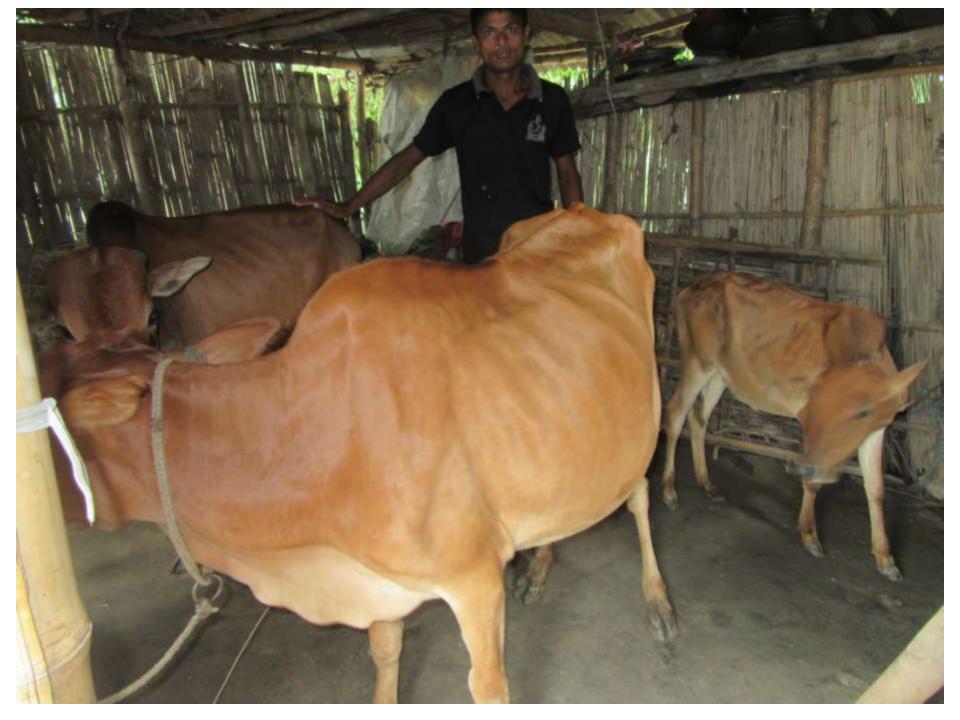

# Pictures

| Proposed Nobin Udyokta Business Info              |   |                                                                                          |  |  |  |  |
|---------------------------------------------------|---|------------------------------------------------------------------------------------------|--|--|--|--|
| Business Name                                     | : | RASEL DAIRY FARM                                                                         |  |  |  |  |
| Location                                          | : | Nurarpatal, Mohicharan ,Sonatala, Bogra.                                                 |  |  |  |  |
| Total Investment in BDT                           | : | BDT 175,000/-                                                                            |  |  |  |  |
| Financing                                         | : | Self BDT 125,000/-(from existing business) 71%                                           |  |  |  |  |
|                                                   |   | Required Investment BDT 50,000/-(as equity) 29%                                          |  |  |  |  |
| Present salary/drawings from business (estimates) | : | BDT 5,000/-                                                                              |  |  |  |  |
| Proposed Salary                                   | : | BDT 5,000/-                                                                              |  |  |  |  |
| Size of shop                                      | : | 20 ft x 15 ft= 300 square ft                                                             |  |  |  |  |
| Implementation                                    | : | ■The business is planned to be scaled up by investment in existing goods; Cow, Bull etc. |  |  |  |  |