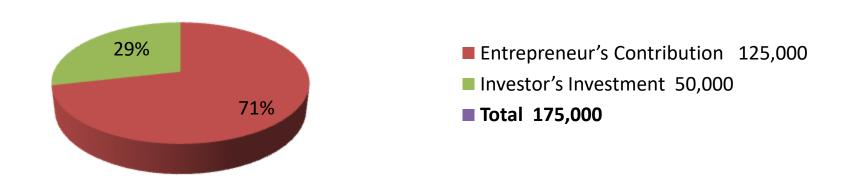

| Proposed Nobin Udyokta Business Info              |   |                                                                                          |  |  |  |  |
|---------------------------------------------------|---|------------------------------------------------------------------------------------------|--|--|--|--|
| Business Name                                     | : | RASEL DAIRY FARM                                                                         |  |  |  |  |
| Location                                          | : | Nurarpatal, Mohicharan ,Sonatala, Bogra.                                                 |  |  |  |  |
| Total Investment in BDT                           | : | BDT 175,000/-                                                                            |  |  |  |  |
| Financing                                         | : | Self BDT 125,000/-(from existing business) 71%                                           |  |  |  |  |
|                                                   |   | Required Investment BDT 50,000/-(as equity) 29%                                          |  |  |  |  |
| Present salary/drawings from business (estimates) | : | BDT 5,000/-                                                                              |  |  |  |  |
| Proposed Salary                                   | : | BDT 5,000/-                                                                              |  |  |  |  |
| Size of shop                                      | : | 20 ft x 15 ft= 300 square ft                                                             |  |  |  |  |
| Implementation                                    | : | ■The business is planned to be scaled up by investment in existing goods; Cow, Bull etc. |  |  |  |  |

| Investment Breakdown |      |                   |         |     |                   |        |          |  |
|----------------------|------|-------------------|---------|-----|-------------------|--------|----------|--|
|                      | ing  | Proposed          |         |     |                   |        |          |  |
| Particulars          | Qty. | <b>Unit Price</b> | Amount  | Qty | <b>Unit Price</b> | Amount | Proposed |  |
|                      |      |                   |         |     |                   |        |          |  |
|                      |      |                   | (BDT)   |     |                   | (BDT)  | Total    |  |
| Cow                  | 2    | 50000             | 100,000 | 1   | 50,000            | 50,000 | 150,000  |  |
| Clave                | 1    | 25000             | 25,000  | 0   | 0                 | 0      | 25,000   |  |
| Total                | 3    | 75000             | 125000  | 1   | 50000             | 50000  | 175000   |  |