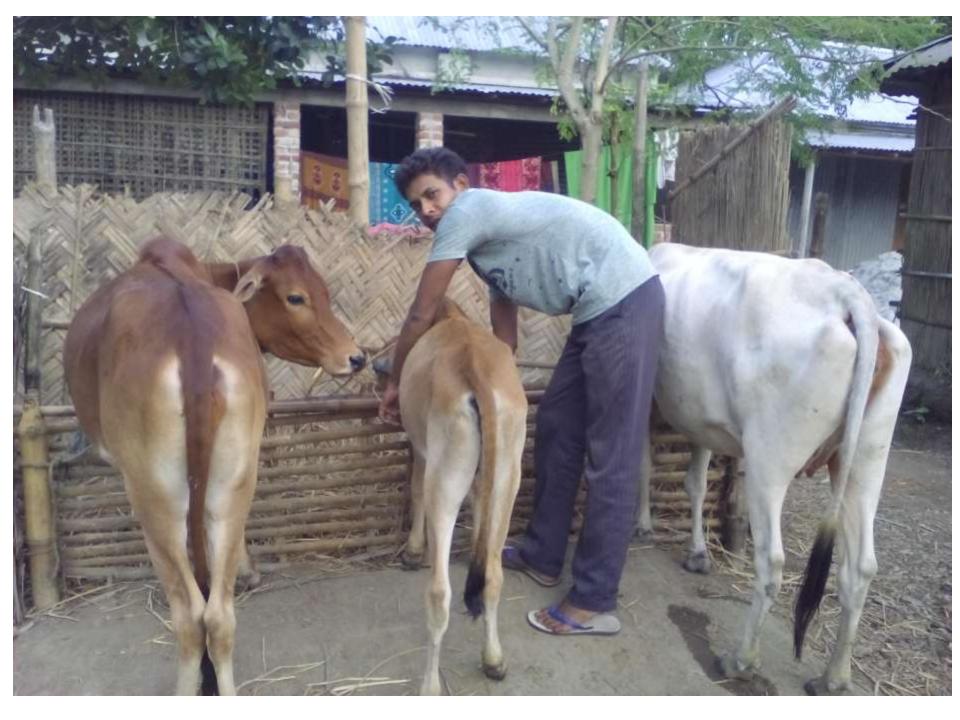

# Pictures

| Proposed Nobin Udyokta Business Info              |   |                                                                                                                                                                                                                                                                                                          |  |  |
|---------------------------------------------------|---|----------------------------------------------------------------------------------------------------------------------------------------------------------------------------------------------------------------------------------------------------------------------------------------------------------|--|--|
| Business Name                                     | : | ALIF DAIRY FARAM                                                                                                                                                                                                                                                                                         |  |  |
| Location                                          | : | Gonoshar Para, Hat Koromja, Sonatala , Bogra.                                                                                                                                                                                                                                                            |  |  |
| Total Investment in BDT                           | : | BDT 180,000/-                                                                                                                                                                                                                                                                                            |  |  |
| Financing                                         | : | Self BDT 130,000/-(from existing business) 72%                                                                                                                                                                                                                                                           |  |  |
|                                                   |   | Required Investment BDT 50,000/-(as equity) 28%                                                                                                                                                                                                                                                          |  |  |
| Present salary/drawings from business (estimates) | : | BDT 5,000/-                                                                                                                                                                                                                                                                                              |  |  |
| Proposed Salary                                   | : | BDT 5,000/-                                                                                                                                                                                                                                                                                              |  |  |
| Size of pond                                      | : | 20 ft x 15ft= 300 square ft                                                                                                                                                                                                                                                                              |  |  |
| Implementation                                    | : | <ul> <li>The business is planned to be scaled up by investment in existing goods; Cow, Cow Child, etc.</li> <li>Average 80% gain on sale.</li> <li>The business is operating by entrepreneur. Existing no employee.</li> <li>None one employee will be appointed.</li> <li>The shop is Rented</li> </ul> |  |  |