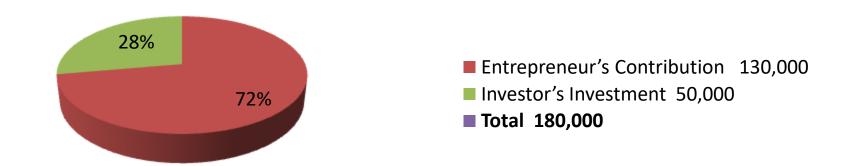

| Investment Breakdown |      |               |        |     |               |        |          |  |
|----------------------|------|---------------|--------|-----|---------------|--------|----------|--|
| Existing             |      |               |        |     | Proposed      |        |          |  |
| Particulars          | Qty. | Unit<br>Price | Amount | Qty | Unit<br>Price | Amount | Proposed |  |
|                      |      | FIICE         | (BDT)  |     | FIICE         | (BDT)  | Total    |  |
| Cow                  | 1    | 50000         | 50,000 | 1   | 50,000        | 50,000 | 100,000  |  |
| Bokna                | 1    | 40000         | 40,000 | 0   | 0             | 0      | 40,000   |  |
| Clave                | 2    | 20000         | 40,000 | 0   | 0             | 0      | 40,000   |  |
| Total                | 4    | 110000        | 130000 | 1   | 50000         | 50000  | 180000   |  |