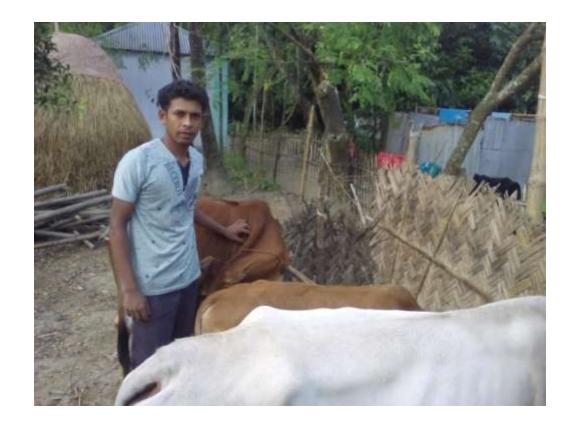

# Pictures

| Proposed Nobin Udyokta Business Info              |   |                                                                                                                                                                                                                                                                                                          |  |  |
|---------------------------------------------------|---|----------------------------------------------------------------------------------------------------------------------------------------------------------------------------------------------------------------------------------------------------------------------------------------------------------|--|--|
| Business Name                                     | : | ALIF DAIRY FARAM                                                                                                                                                                                                                                                                                         |  |  |
| Location                                          | : | Gonoshar Para, Hat Koromja, Sonatala , Bogra.                                                                                                                                                                                                                                                            |  |  |
| Total Investment in BDT                           | : | BDT 180,000/-                                                                                                                                                                                                                                                                                            |  |  |
| Financing                                         | : | Self BDT 130,000/-(from existing business) 72%                                                                                                                                                                                                                                                           |  |  |
|                                                   |   | Required Investment BDT 50,000/-(as equity) 28%                                                                                                                                                                                                                                                          |  |  |
| Present salary/drawings from business (estimates) | : | BDT 5,000/-                                                                                                                                                                                                                                                                                              |  |  |
| Proposed Salary                                   | : | BDT 5,000/-                                                                                                                                                                                                                                                                                              |  |  |
| Size of pond                                      | : | 20 ft x 15ft= 300 square ft                                                                                                                                                                                                                                                                              |  |  |
| Implementation                                    | : | <ul> <li>The business is planned to be scaled up by investment in existing goods; Cow, Cow Child, etc.</li> <li>Average 80% gain on sale.</li> <li>The business is operating by entrepreneur. Existing no employee.</li> <li>None one employee will be appointed.</li> <li>The shop is Rented</li> </ul> |  |  |