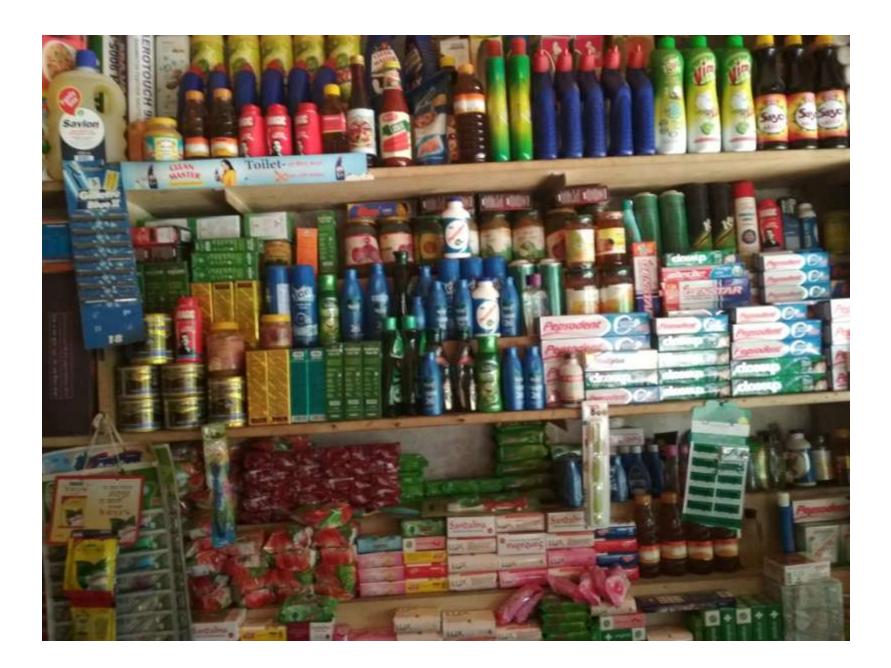

# Pictures

STHERM STRUCTS

গণপ্রজাতর বাংলাদেশ

इम्मा हडीनाम भारतम् हालोहाक हकासकाने ।कुए छ प्रनांक

INIS LENGTH HIRE BIRESO

West stell

(ACON THE PROPERTY CANADA CANADA CONTRACTOR CONTRACTOR

N Inc. Heavy (184 1223 13 HAZ, 541)

| Proposed Nobin Udyokta Business Info              |   |                                                                                                                                                                                                                                                                                                                                                                     |  |  |  |
|---------------------------------------------------|---|---------------------------------------------------------------------------------------------------------------------------------------------------------------------------------------------------------------------------------------------------------------------------------------------------------------------------------------------------------------------|--|--|--|
| Business Name                                     | : | Allahar Dan Genaral Store.                                                                                                                                                                                                                                                                                                                                          |  |  |  |
| Location                                          | : | Talna Khilkhet Dhaka.                                                                                                                                                                                                                                                                                                                                               |  |  |  |
| Total Investment in BDT                           |   | BDT 700,000/-                                                                                                                                                                                                                                                                                                                                                       |  |  |  |
| Financing                                         | : | Self BDT 400,000/- (from existing business) 57%                                                                                                                                                                                                                                                                                                                     |  |  |  |
|                                                   |   | Required Investment BDT 300,000/- (as equity) 43 %                                                                                                                                                                                                                                                                                                                  |  |  |  |
| Present salary/drawings from business (estimates) | : | BDT 8,000                                                                                                                                                                                                                                                                                                                                                           |  |  |  |
| Proposed Salary                                   | : | BDT 8,000                                                                                                                                                                                                                                                                                                                                                           |  |  |  |
| Size of shop                                      | : | 30 ft x 26 ft= 780 square ft                                                                                                                                                                                                                                                                                                                                        |  |  |  |
| Security of the shop                              | : | Own Shop                                                                                                                                                                                                                                                                                                                                                            |  |  |  |
| Implementation                                    | • | <ul> <li>The business is planned to be scaled up by investment in existing goods like; Rice , Suger , Coldrinks etc.</li> <li>Average 20% gain on sales.</li> <li>The business is operating by entrepreneur. Existing no employee.</li> <li>The shop is rented .</li> <li>Collects goods from iccapura bazar .</li> <li>Agreed grace period is 3 months.</li> </ul> |  |  |  |