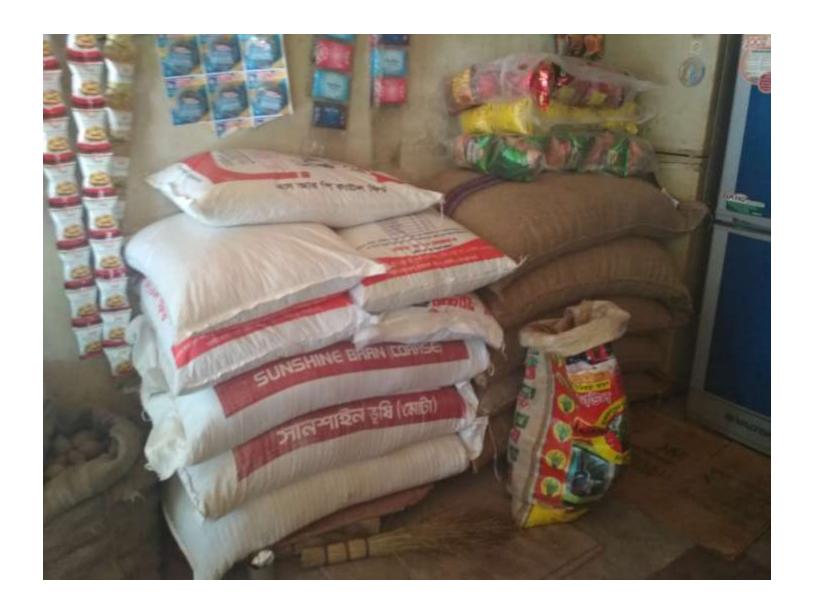

| Proposed Nobin Udyokta Business Info              |   |                                                                                                                                                                                                                                                                                                                                                                     |  |  |  |
|---------------------------------------------------|---|---------------------------------------------------------------------------------------------------------------------------------------------------------------------------------------------------------------------------------------------------------------------------------------------------------------------------------------------------------------------|--|--|--|
| Business Name                                     | : | Allahar Dan Genaral Store.                                                                                                                                                                                                                                                                                                                                          |  |  |  |
| Location                                          | : | Talna Khilkhet Dhaka.                                                                                                                                                                                                                                                                                                                                               |  |  |  |
| Total Investment in BDT                           |   | BDT 700,000/-                                                                                                                                                                                                                                                                                                                                                       |  |  |  |
| Financing                                         | : | Self BDT 400,000/- (from existing business) 57%                                                                                                                                                                                                                                                                                                                     |  |  |  |
|                                                   |   | Required Investment BDT 300,000/- (as equity) 43 %                                                                                                                                                                                                                                                                                                                  |  |  |  |
| Present salary/drawings from business (estimates) | : | BDT 8,000                                                                                                                                                                                                                                                                                                                                                           |  |  |  |
| Proposed Salary                                   | : | BDT 8,000                                                                                                                                                                                                                                                                                                                                                           |  |  |  |
| Size of shop                                      | : | 30 ft x 26 ft= 780 square ft                                                                                                                                                                                                                                                                                                                                        |  |  |  |
| Security of the shop                              | : | Own Shop                                                                                                                                                                                                                                                                                                                                                            |  |  |  |
| Implementation                                    | • | <ul> <li>The business is planned to be scaled up by investment in existing goods like; Rice , Suger , Coldrinks etc.</li> <li>Average 20% gain on sales.</li> <li>The business is operating by entrepreneur. Existing no employee.</li> <li>The shop is rented .</li> <li>Collects goods from iccapura bazar .</li> <li>Agreed grace period is 3 months.</li> </ul> |  |  |  |