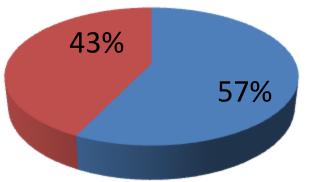

| Proposed Nobin Udyokta Business Info              |   |                                                                                                                                                                                                                                                                                                                                                                     |  |  |  |
|---------------------------------------------------|---|---------------------------------------------------------------------------------------------------------------------------------------------------------------------------------------------------------------------------------------------------------------------------------------------------------------------------------------------------------------------|--|--|--|
| Business Name                                     | : | Allahar Dan Genaral Store.                                                                                                                                                                                                                                                                                                                                          |  |  |  |
| Location                                          | : | Talna Khilkhet Dhaka.                                                                                                                                                                                                                                                                                                                                               |  |  |  |
| Total Investment in BDT                           |   | BDT 700,000/-                                                                                                                                                                                                                                                                                                                                                       |  |  |  |
| Financing                                         | : | Self BDT 400,000/- (from existing business) 57%                                                                                                                                                                                                                                                                                                                     |  |  |  |
|                                                   |   | Required Investment BDT 300,000/- (as equity) 43 %                                                                                                                                                                                                                                                                                                                  |  |  |  |
| Present salary/drawings from business (estimates) | : | BDT 8,000                                                                                                                                                                                                                                                                                                                                                           |  |  |  |
| Proposed Salary                                   | : | BDT 8,000                                                                                                                                                                                                                                                                                                                                                           |  |  |  |
| Size of shop                                      | : | 30 ft x 26 ft= 780 square ft                                                                                                                                                                                                                                                                                                                                        |  |  |  |
| Security of the shop                              | : | Own Shop                                                                                                                                                                                                                                                                                                                                                            |  |  |  |
| Implementation                                    | • | <ul> <li>The business is planned to be scaled up by investment in existing goods like; Rice , Suger , Coldrinks etc.</li> <li>Average 20% gain on sales.</li> <li>The business is operating by entrepreneur. Existing no employee.</li> <li>The shop is rented .</li> <li>Collects goods from iccapura bazar .</li> <li>Agreed grace period is 3 months.</li> </ul> |  |  |  |