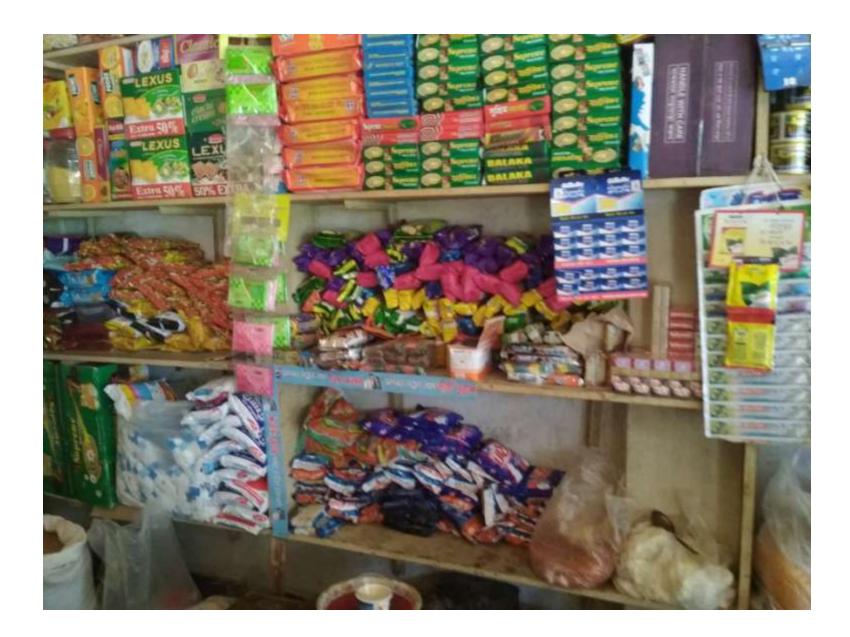

# Pictures

STHERM STRUCTS

গণপ্রজাতর বাংলাদেশ

इम्मा हडीनाम भारतम् हालोहाक हकासकाने ।कुए छ प्रनांक

INIS LENGTH HIRE BIRESO

West stell

(ACON THE PROPERTY CANADA CANADA CONTRACTOR CONTRACTOR

N Inc. Heavy (184 1223 13 HAZ, 541)

| Proposed Nobin Udyokta Business Info              |   |                                                                                                                                                                                                                                                                                                                                                                     |  |  |  |
|---------------------------------------------------|---|---------------------------------------------------------------------------------------------------------------------------------------------------------------------------------------------------------------------------------------------------------------------------------------------------------------------------------------------------------------------|--|--|--|
| Business Name                                     | : | Allahar Dan Genaral Store.                                                                                                                                                                                                                                                                                                                                          |  |  |  |
| Location                                          | : | Talna Khilkhet Dhaka.                                                                                                                                                                                                                                                                                                                                               |  |  |  |
| Total Investment in BDT                           |   | BDT 700,000/-                                                                                                                                                                                                                                                                                                                                                       |  |  |  |
| Financing                                         | : | Self BDT 400,000/- (from existing business) 57%                                                                                                                                                                                                                                                                                                                     |  |  |  |
|                                                   |   | Required Investment BDT 300,000/- (as equity) 43 %                                                                                                                                                                                                                                                                                                                  |  |  |  |
| Present salary/drawings from business (estimates) | : | BDT 8,000                                                                                                                                                                                                                                                                                                                                                           |  |  |  |
| Proposed Salary                                   | : | BDT 8,000                                                                                                                                                                                                                                                                                                                                                           |  |  |  |
| Size of shop                                      | : | 30 ft x 26 ft= 780 square ft                                                                                                                                                                                                                                                                                                                                        |  |  |  |
| Security of the shop                              | : | Own Shop                                                                                                                                                                                                                                                                                                                                                            |  |  |  |
| Implementation                                    | • | <ul> <li>The business is planned to be scaled up by investment in existing goods like; Rice , Suger , Coldrinks etc.</li> <li>Average 20% gain on sales.</li> <li>The business is operating by entrepreneur. Existing no employee.</li> <li>The shop is rented .</li> <li>Collects goods from iccapura bazar .</li> <li>Agreed grace period is 3 months.</li> </ul> |  |  |  |