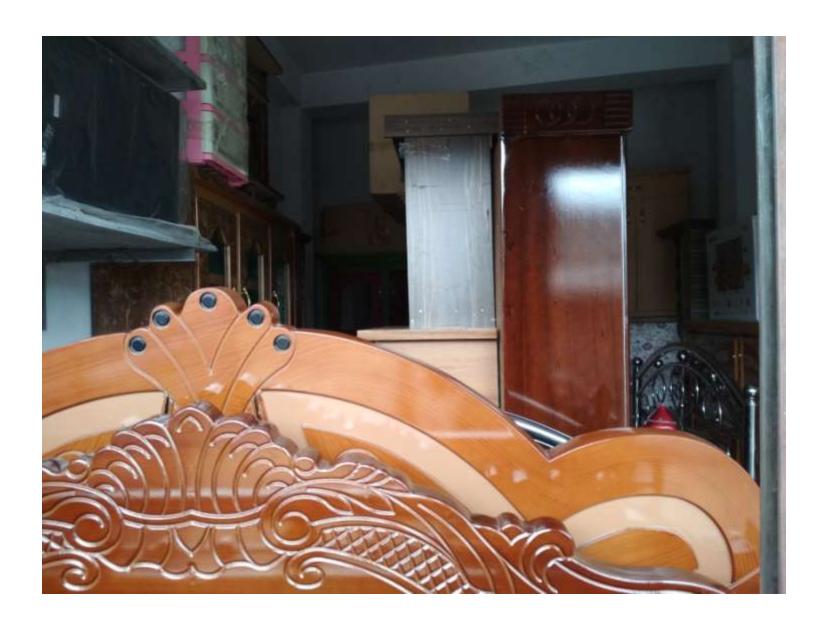

# Pictures

গণপ্রজাতস্থী বাংগাদেশ সরকার সংক্ষান্তর লাখন শিক্ষান সন্মান্ত সালাদেশ

HADDNAL ID DARD / WIGHT HAT HA

লাম: মোঃ মঞ্জিল ইললাম

Nome: Md. Malizof Islam

FRIST THIS WARR BYAN भारता: इसामाः सम्मनाता द्वराभ

## **FAMILY PICTURE**