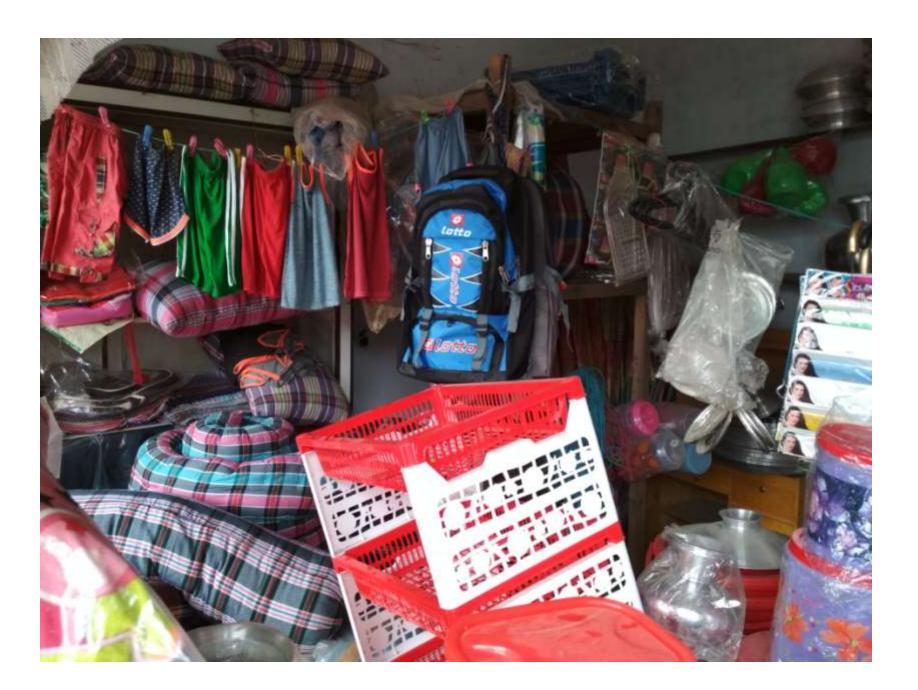

# Pictures

গণপ্রজাতস্থী বাংগাদেশ সরকার সংক্ষান্তর লাখন শিক্ষান সন্মান্ত সালাদেশ

HADDNAL ID DARD / WIGHT HAT HA

লাম: মোঃ মঞ্জিল ইললাম

Nome: Md. Malizof Islam

FRIST THIS WARR BYAN भारता: इसामाः सम्मनाता द्वराभ

## **FAMILY PICTURE**