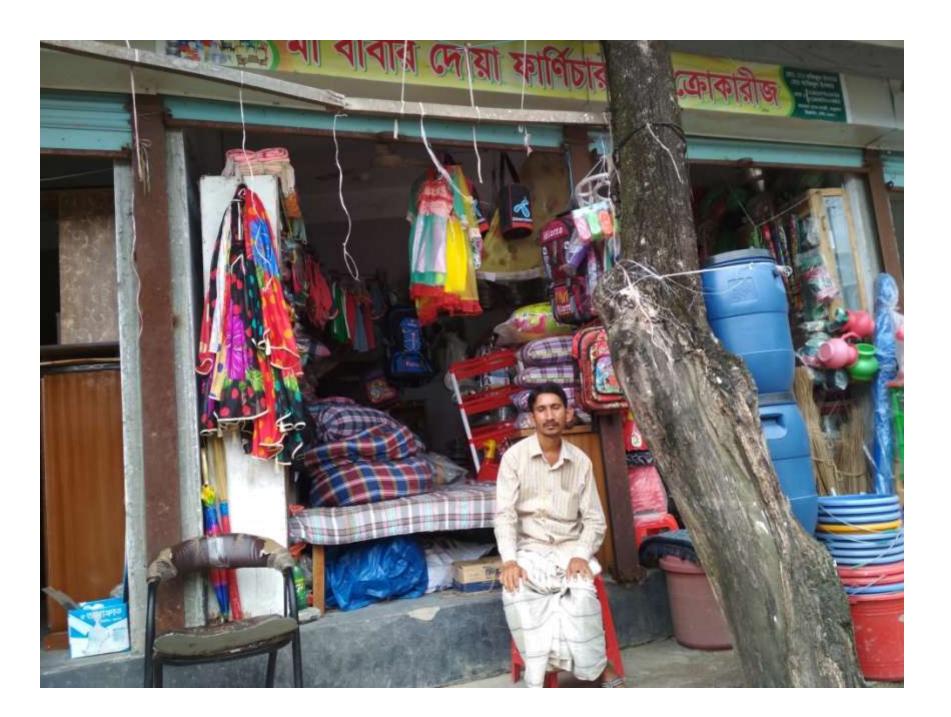

# Pictures

গণপ্রজাতস্থী বাংগাদেশ সরকার সংক্ষান্তর লাখন শিক্ষান সন্মান্ত সালাদেশ

HADDNAL ID DARD / WIGHT HAT HA

লাম: মোঃ মঞ্জিল ইললাম

Nome: Md. Malizof Islam

FRIST THIS WARR BYAN भारता: इसामाः सम्मनाता द्वराभ