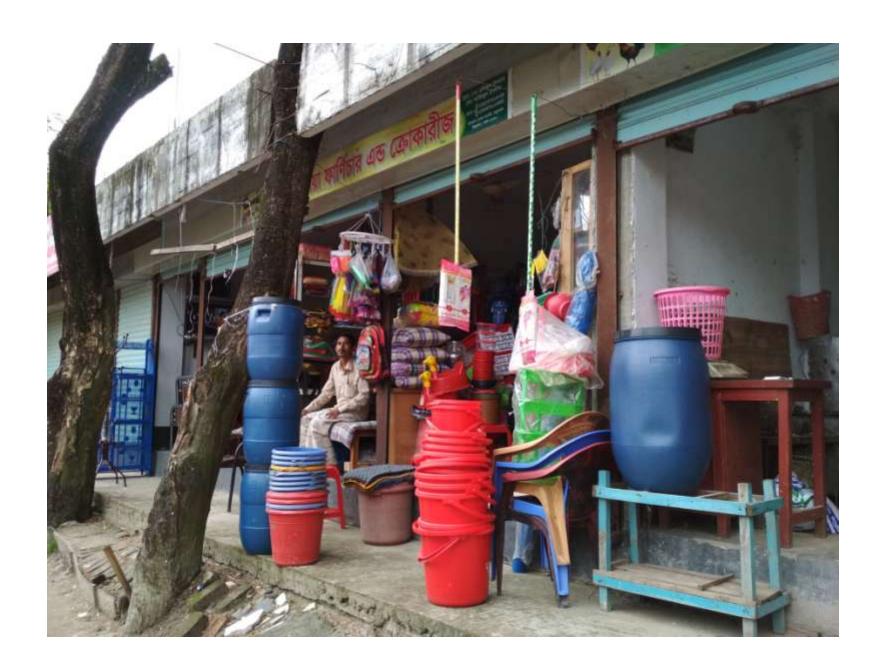

| Proposed Nobin Udyokta Business Info              |   |                                                                                                                                                                                                                                                                                                                                                                             |  |  |  |
|---------------------------------------------------|---|-----------------------------------------------------------------------------------------------------------------------------------------------------------------------------------------------------------------------------------------------------------------------------------------------------------------------------------------------------------------------------|--|--|--|
| Business Name                                     | : | Ma Babar doya Crokaries And Furniture                                                                                                                                                                                                                                                                                                                                       |  |  |  |
| Location                                          | : | Chamurkhan more,Uttorkhan, Dhaka                                                                                                                                                                                                                                                                                                                                            |  |  |  |
| Total Investment in BDT                           | : | BDT 700,000/-                                                                                                                                                                                                                                                                                                                                                               |  |  |  |
| Financing                                         | : | Self BDT 500,000/- (from existing business) 71%                                                                                                                                                                                                                                                                                                                             |  |  |  |
|                                                   |   | Required Investment BDT 200,000/- (as equity) 29 %                                                                                                                                                                                                                                                                                                                          |  |  |  |
| Present salary/drawings from business (estimates) | : | BDT 8,000                                                                                                                                                                                                                                                                                                                                                                   |  |  |  |
| Proposed Salary                                   | : | BDT 8,000                                                                                                                                                                                                                                                                                                                                                                   |  |  |  |
| Size of shop                                      | : | 36 ft x 15 ft= 540 square ft                                                                                                                                                                                                                                                                                                                                                |  |  |  |
| Security of the shop                              | : | BDT 245,000                                                                                                                                                                                                                                                                                                                                                                 |  |  |  |
| Implementation                                    | : | <ul> <li>The business is planned to be scaled up by investment in existing goods like; Khat, oredrop, Malyesian Board, Friboard, etc.</li> <li>Average 20 % gain on sales.</li> <li>The business is operating by entrepreneur. Existing One employee.</li> <li>The shop is rented.</li> <li>Collects goods from Tongi.</li> <li>Agreed grace period is 3 months.</li> </ul> |  |  |  |