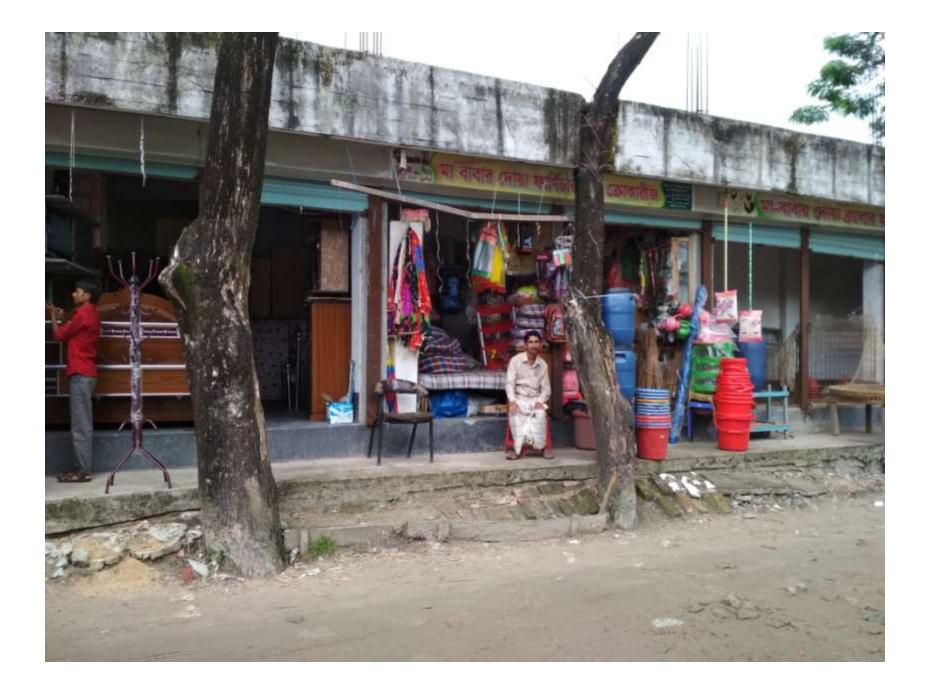

# Pictures

গণপ্রজাতস্থী বাংগাদেশ সরকার সংক্ষান্তর লাখন শিক্ষান সন্মান্ত সালাদেশ

HADDNAL ID DARD / WIGHT HAT HA

লাম: মোঃ মঞ্জিল ইললাম

Nome: Md. Malizof Islam

FRIST THIS WARR BYAN भारता: इसामाः सम्मनाता द्वराभ