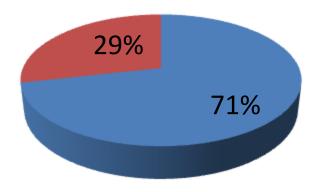

| Proposed Nobin Udyokta Business Info              |   |                                                                                                                                                                                                                                                                                                                                                                             |  |  |  |
|---------------------------------------------------|---|-----------------------------------------------------------------------------------------------------------------------------------------------------------------------------------------------------------------------------------------------------------------------------------------------------------------------------------------------------------------------------|--|--|--|
| Business Name                                     | : | Ma Babar doya Crokaries And Furniture                                                                                                                                                                                                                                                                                                                                       |  |  |  |
| Location                                          | : | Chamurkhan more,Uttorkhan, Dhaka                                                                                                                                                                                                                                                                                                                                            |  |  |  |
| Total Investment in BDT                           | : | BDT 700,000/-                                                                                                                                                                                                                                                                                                                                                               |  |  |  |
| Financing                                         | : | Self BDT 500,000/- (from existing business) 71%                                                                                                                                                                                                                                                                                                                             |  |  |  |
|                                                   |   | Required Investment BDT 200,000/- (as equity) 29 %                                                                                                                                                                                                                                                                                                                          |  |  |  |
| Present salary/drawings from business (estimates) | : | BDT 8,000                                                                                                                                                                                                                                                                                                                                                                   |  |  |  |
| Proposed Salary                                   | : | BDT 8,000                                                                                                                                                                                                                                                                                                                                                                   |  |  |  |
| Size of shop                                      | : | 36 ft x 15 ft= 540 square ft                                                                                                                                                                                                                                                                                                                                                |  |  |  |
| Security of the shop                              | : | BDT 245,000                                                                                                                                                                                                                                                                                                                                                                 |  |  |  |
| Implementation                                    | : | <ul> <li>The business is planned to be scaled up by investment in existing goods like; Khat, oredrop, Malyesian Board, Friboard, etc.</li> <li>Average 20 % gain on sales.</li> <li>The business is operating by entrepreneur. Existing One employee.</li> <li>The shop is rented.</li> <li>Collects goods from Tongi.</li> <li>Agreed grace period is 3 months.</li> </ul> |  |  |  |