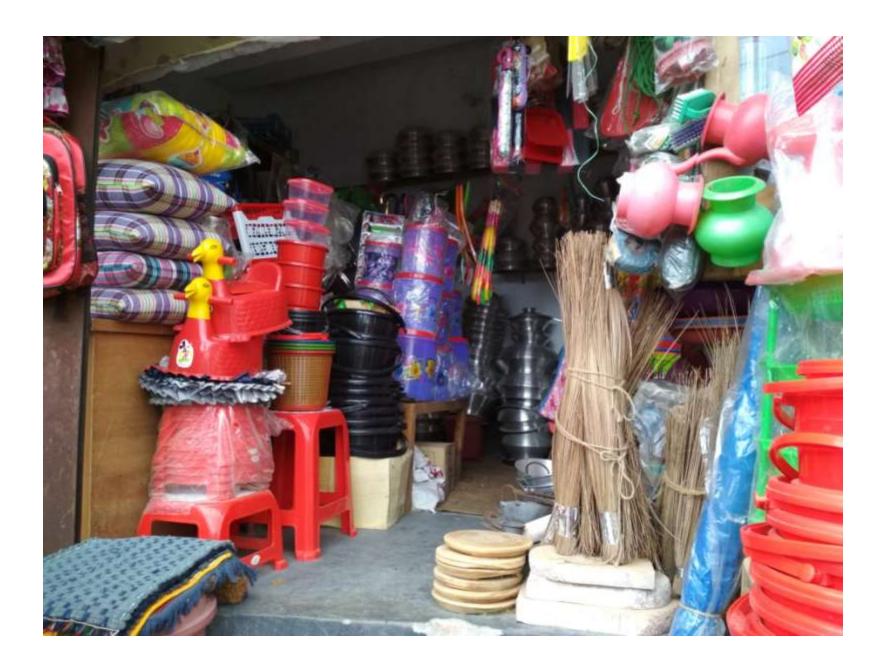

# Pictures

গণপ্রজাতস্থী বাংগাদেশ সরকার সংক্ষান্তর লাখন শিক্ষান সন্মান্ত সালাদেশ

HADDNAL ID DARD / WIGHT HAT HA

লাম: মোঃ মঞ্জিল ইললাম

Nome: Md. Malizof Islam

FRIST THIS WARR BYAN भारता: इसामाः सम्मनाता द्वराभ

## **FAMILY PICTURE**