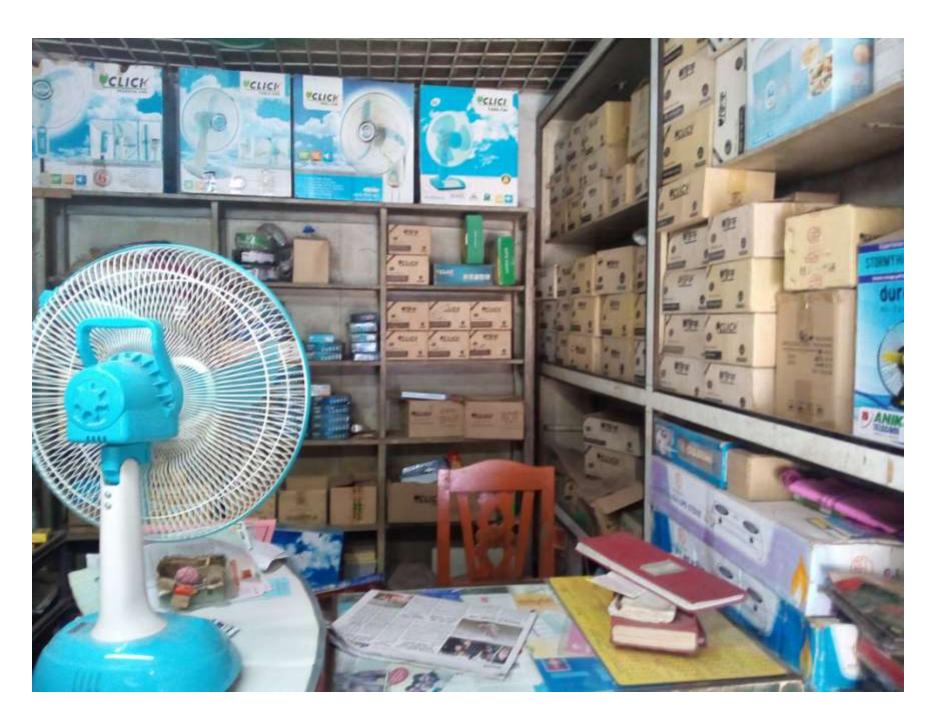

# Pictures

| Proposed Nobin Udyokta Business Info                                                                      |   |                                                                                                                                                                                                                                                                                                                                                                                                   |  |  |  |  |
|-----------------------------------------------------------------------------------------------------------|---|---------------------------------------------------------------------------------------------------------------------------------------------------------------------------------------------------------------------------------------------------------------------------------------------------------------------------------------------------------------------------------------------------|--|--|--|--|
| Business Name                                                                                             | : | Mizan Telecome                                                                                                                                                                                                                                                                                                                                                                                    |  |  |  |  |
| Location                                                                                                  | : | Kanchkura Bazar ,Uttarkhan,Dhaka.                                                                                                                                                                                                                                                                                                                                                                 |  |  |  |  |
| Total Investment in BDT                                                                                   | : | BDT 1000,000/-                                                                                                                                                                                                                                                                                                                                                                                    |  |  |  |  |
| Financing                                                                                                 | : | Self BDT 600,000/- (from existing business) 60%                                                                                                                                                                                                                                                                                                                                                   |  |  |  |  |
|                                                                                                           |   | Required Investment BDT 400,000/- (as equity) 40 %                                                                                                                                                                                                                                                                                                                                                |  |  |  |  |
| Present salary/drawings from business (estimates)                                                         | : | BDT 8,000                                                                                                                                                                                                                                                                                                                                                                                         |  |  |  |  |
| Proposed Salary                                                                                           | : | BDT 8,000                                                                                                                                                                                                                                                                                                                                                                                         |  |  |  |  |
| Size of shop                                                                                              | : | 20 ft x 12 ft= 240 square ft                                                                                                                                                                                                                                                                                                                                                                      |  |  |  |  |
| Security of the shop                                                                                      | : | BDT 120000                                                                                                                                                                                                                                                                                                                                                                                        |  |  |  |  |
| goods like; RFL Far  Average 20 % gair  The business is employee.  The shop is rented Collects goods from |   | <ul> <li>The business is planned to be scaled up by investment in existing goods like; RFL Fan, RFLBalb, Mobile, Charger, Bkash, Flexiload etc.</li> <li>Average 20 % gain on sales.</li> <li>The business is operating by entrepreneur. Existing three employee.</li> <li>The shop is rented.</li> <li>Collects goods from .Tongi Gulistan.</li> <li>Agreed grace period is 3 months.</li> </ul> |  |  |  |  |