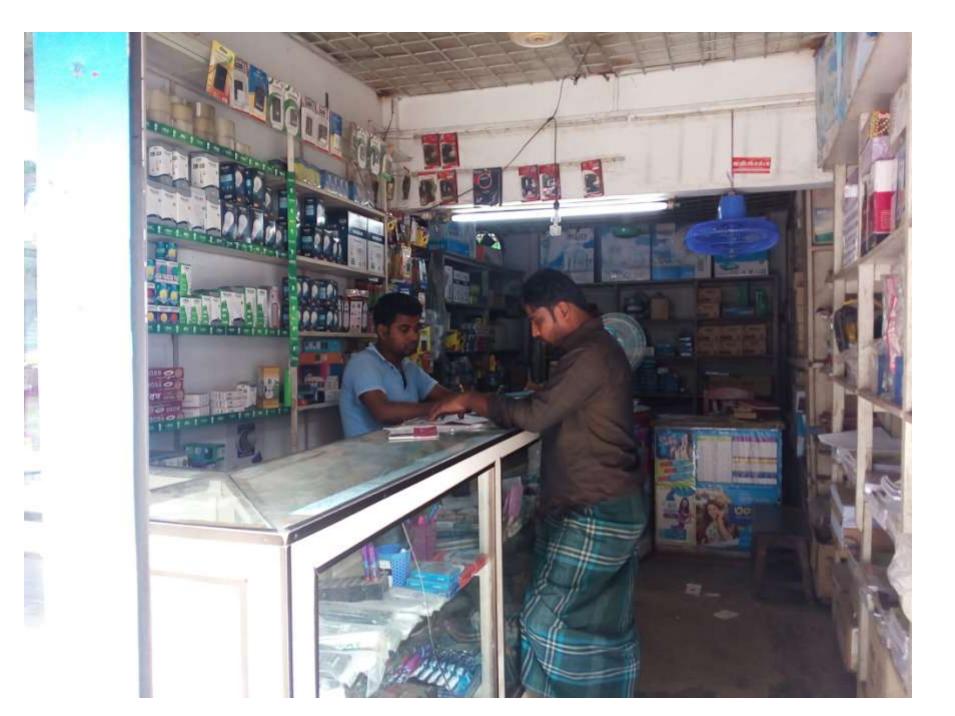

# Pictures

| Proposed Nobin Udyokta Business Info                                                                      |   |                                                                                                                                                                                                                                                                                                                                                                                                   |  |  |  |  |
|-----------------------------------------------------------------------------------------------------------|---|---------------------------------------------------------------------------------------------------------------------------------------------------------------------------------------------------------------------------------------------------------------------------------------------------------------------------------------------------------------------------------------------------|--|--|--|--|
| Business Name                                                                                             | : | Mizan Telecome                                                                                                                                                                                                                                                                                                                                                                                    |  |  |  |  |
| Location                                                                                                  | : | Kanchkura Bazar ,Uttarkhan,Dhaka.                                                                                                                                                                                                                                                                                                                                                                 |  |  |  |  |
| Total Investment in BDT                                                                                   | : | BDT 1000,000/-                                                                                                                                                                                                                                                                                                                                                                                    |  |  |  |  |
| Financing                                                                                                 | : | Self BDT 600,000/- (from existing business) 60%                                                                                                                                                                                                                                                                                                                                                   |  |  |  |  |
|                                                                                                           |   | Required Investment BDT 400,000/- (as equity) 40 %                                                                                                                                                                                                                                                                                                                                                |  |  |  |  |
| Present salary/drawings from business (estimates)                                                         | : | BDT 8,000                                                                                                                                                                                                                                                                                                                                                                                         |  |  |  |  |
| Proposed Salary                                                                                           | : | BDT 8,000                                                                                                                                                                                                                                                                                                                                                                                         |  |  |  |  |
| Size of shop                                                                                              | : | 20 ft x 12 ft= 240 square ft                                                                                                                                                                                                                                                                                                                                                                      |  |  |  |  |
| Security of the shop                                                                                      | : | BDT 120000                                                                                                                                                                                                                                                                                                                                                                                        |  |  |  |  |
| goods like; RFL Far  Average 20 % gair  The business is employee.  The shop is rented Collects goods from |   | <ul> <li>The business is planned to be scaled up by investment in existing goods like; RFL Fan, RFLBalb, Mobile, Charger, Bkash, Flexiload etc.</li> <li>Average 20 % gain on sales.</li> <li>The business is operating by entrepreneur. Existing three employee.</li> <li>The shop is rented.</li> <li>Collects goods from .Tongi Gulistan.</li> <li>Agreed grace period is 3 months.</li> </ul> |  |  |  |  |