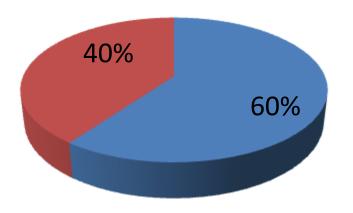

| Proposed Nobin Udyokta Business Info                                                                      |   |                                                                                                                                                                                                                                                                                                                                                                                                   |  |  |  |  |
|-----------------------------------------------------------------------------------------------------------|---|---------------------------------------------------------------------------------------------------------------------------------------------------------------------------------------------------------------------------------------------------------------------------------------------------------------------------------------------------------------------------------------------------|--|--|--|--|
| Business Name                                                                                             | : | Mizan Telecome                                                                                                                                                                                                                                                                                                                                                                                    |  |  |  |  |
| Location                                                                                                  | : | Kanchkura Bazar ,Uttarkhan,Dhaka.                                                                                                                                                                                                                                                                                                                                                                 |  |  |  |  |
| Total Investment in BDT                                                                                   | : | BDT 1000,000/-                                                                                                                                                                                                                                                                                                                                                                                    |  |  |  |  |
| Financing                                                                                                 | : | Self BDT 600,000/- (from existing business) 60%                                                                                                                                                                                                                                                                                                                                                   |  |  |  |  |
|                                                                                                           |   | Required Investment BDT 400,000/- (as equity) 40 %                                                                                                                                                                                                                                                                                                                                                |  |  |  |  |
| Present salary/drawings from business (estimates)                                                         | : | BDT 8,000                                                                                                                                                                                                                                                                                                                                                                                         |  |  |  |  |
| Proposed Salary                                                                                           | : | BDT 8,000                                                                                                                                                                                                                                                                                                                                                                                         |  |  |  |  |
| Size of shop                                                                                              | : | 20 ft x 12 ft= 240 square ft                                                                                                                                                                                                                                                                                                                                                                      |  |  |  |  |
| Security of the shop                                                                                      | : | BDT 120000                                                                                                                                                                                                                                                                                                                                                                                        |  |  |  |  |
| goods like; RFL Far  Average 20 % gair  The business is employee.  The shop is rented Collects goods from |   | <ul> <li>The business is planned to be scaled up by investment in existing goods like; RFL Fan, RFLBalb, Mobile, Charger, Bkash, Flexiload etc.</li> <li>Average 20 % gain on sales.</li> <li>The business is operating by entrepreneur. Existing three employee.</li> <li>The shop is rented.</li> <li>Collects goods from .Tongi Gulistan.</li> <li>Agreed grace period is 3 months.</li> </ul> |  |  |  |  |

#### **Source of Finance**

■ Entrepreneur's contibution 600000 ■ Investor's Investment 400000 ■ Total 1000000

| Financial                             |        |         |           |           |           |
|---------------------------------------|--------|---------|-----------|-----------|-----------|
| Particular                            | Daily  | Monthly | 1st Year  | 2nd Year  | 3rd year  |
| Revenue (sales)                       |        |         |           |           |           |
| Mobile Accsories And Electric Product | 10,000 | 300,000 | 3,600,000 | 3,780,000 | 3,969,000 |
| 0                                     | 0      | 0       | 0         | 0         | 0         |
| Total Sales (A)                       | 10,000 | 300,000 | 3,600,000 | 3,780,000 | 3,969,000 |
| Less. Variable Expense                |        |         |           |           |           |
| Mobile Accsories And Electric Product | 8,000  | 240,000 | 2,880,000 | 3,024,000 | 3,175,200 |
| Total variable Expense (B)            | 8,000  | 240,000 | 2,880,000 | 3,024,000 | 3,175,200 |
| Contribution Margin (CM) [C=(A-B)     | 2,000  | 60,000  | 720,000   | 756,000   | 793,800   |
| Less. Fixed Expense                   |        |         |           |           |           |
| Rent                                  |        | 5,000   | 60,000    | 60,000    | 60,000    |
| Electricity Bill                      |        | 1575    | 18,900    | 19,845    | 20,837    |
| Transportation                        |        | 1,100   | 13,200    | 13,860    | 14,553    |
| Mobile Bill                           |        | 1,200   | 14,400    | 15,120    | 15,876    |
| Entertainment                         |        | 1,000   | 12,000    | 12,600    | 13,230    |
| Salary (sttaf)                        |        | 26,000  | 312,000   | 327,600   | 343,980   |
| Salary (self)                         |        | 8,000   | 96,000    | 96,000    | 96,000    |
| Non Cash Item                         |        |         |           |           |           |
| Depreciation                          |        |         | 0         | 0         | 0         |
| Total Fixed Cost                      |        | 43,875  | 526,500   | 545,025   | 564,476   |
| Net Profit (E) [C-D)                  |        | 16,125  | 193,500   | 210,975   | 229,324   |
| Investment Payback                    |        |         | 160,000   | 160,000   | 160,000   |