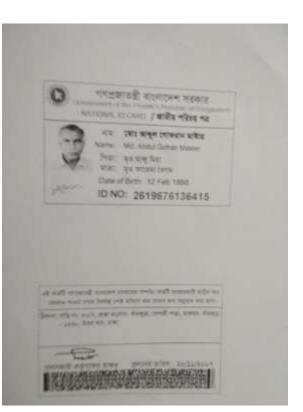

#### গণপ্রজাতন্ত্রী বাংলাদেশ সরকার

Government of the People's Republic of Bangladish. NATIONAL ID CARD / BIBLE MESS ME

#### नाम: मिक्कानुद दरमान

Name: Mizanur Rahman

পিতা; অনুদ গোদরন

गत: सरप्रकार

Date of Birth: 02 Sep 1980

ID NO: 2619676136416

औं नवीं तर्कारों रत्यान मस्टार मर्चन नवीं रावस्की रहेर कर কোনাত পানত পোল নিকটি পোট অভিনে কমা কোনা কৰা অনুমান কল কাৰ্য-