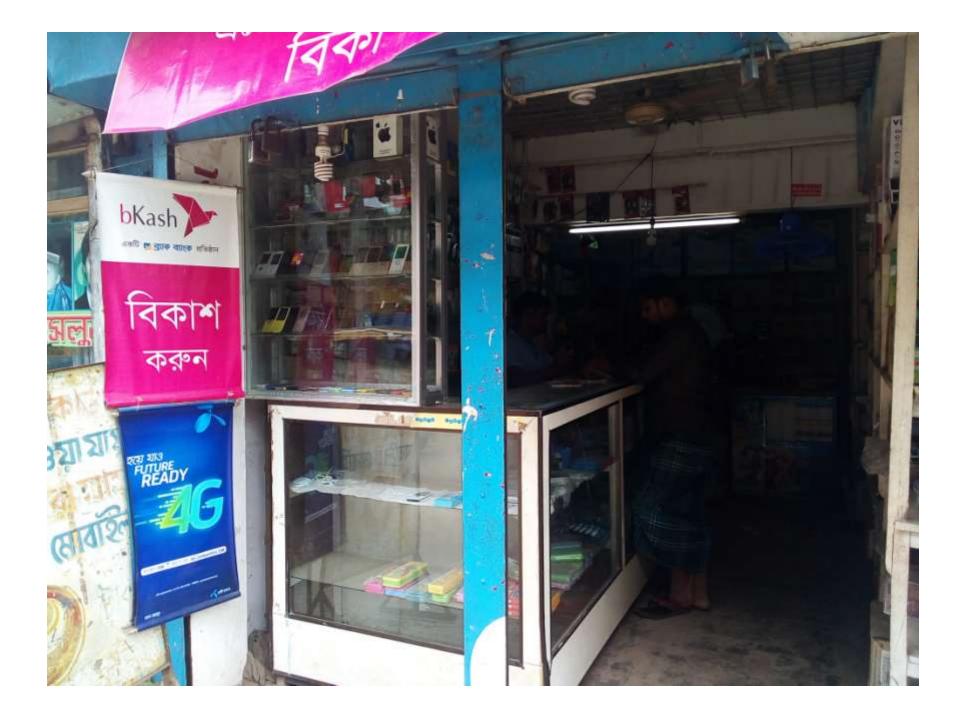

# Pictures

| Proposed Nobin Udyokta Business Info                                                                      |   |                                                                                                                                                                                                                                                                                                                                                                                                   |  |  |  |  |
|-----------------------------------------------------------------------------------------------------------|---|---------------------------------------------------------------------------------------------------------------------------------------------------------------------------------------------------------------------------------------------------------------------------------------------------------------------------------------------------------------------------------------------------|--|--|--|--|
| Business Name                                                                                             | : | Mizan Telecome                                                                                                                                                                                                                                                                                                                                                                                    |  |  |  |  |
| Location                                                                                                  | : | Kanchkura Bazar ,Uttarkhan,Dhaka.                                                                                                                                                                                                                                                                                                                                                                 |  |  |  |  |
| Total Investment in BDT                                                                                   | : | BDT 1000,000/-                                                                                                                                                                                                                                                                                                                                                                                    |  |  |  |  |
| Financing                                                                                                 | : | Self BDT 600,000/- (from existing business) 60%                                                                                                                                                                                                                                                                                                                                                   |  |  |  |  |
|                                                                                                           |   | Required Investment BDT 400,000/- (as equity) 40 %                                                                                                                                                                                                                                                                                                                                                |  |  |  |  |
| Present salary/drawings from business (estimates)                                                         | : | BDT 8,000                                                                                                                                                                                                                                                                                                                                                                                         |  |  |  |  |
| Proposed Salary                                                                                           | : | BDT 8,000                                                                                                                                                                                                                                                                                                                                                                                         |  |  |  |  |
| Size of shop                                                                                              | : | 20 ft x 12 ft= 240 square ft                                                                                                                                                                                                                                                                                                                                                                      |  |  |  |  |
| Security of the shop                                                                                      | : | BDT 120000                                                                                                                                                                                                                                                                                                                                                                                        |  |  |  |  |
| goods like; RFL Far  Average 20 % gair  The business is employee.  The shop is rented Collects goods from |   | <ul> <li>The business is planned to be scaled up by investment in existing goods like; RFL Fan, RFLBalb, Mobile, Charger, Bkash, Flexiload etc.</li> <li>Average 20 % gain on sales.</li> <li>The business is operating by entrepreneur. Existing three employee.</li> <li>The shop is rented.</li> <li>Collects goods from .Tongi Gulistan.</li> <li>Agreed grace period is 3 months.</li> </ul> |  |  |  |  |