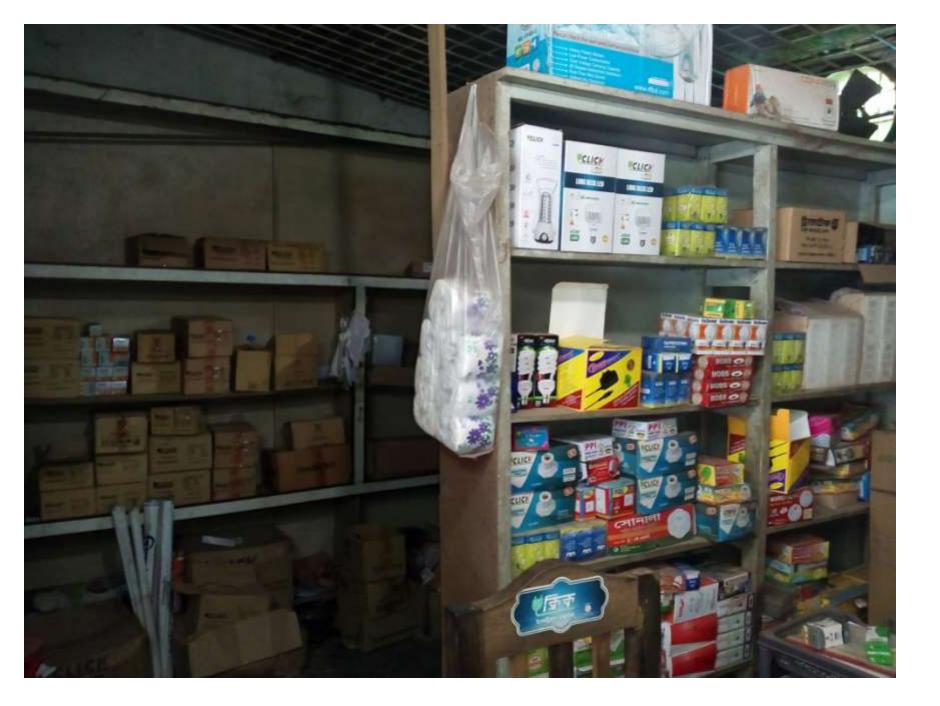

# Pictures

| Proposed Nobin Udyokta Business Info                                                                      |   |                                                                                                                                                                                                                                                                                                                                                                                                   |  |  |  |  |
|-----------------------------------------------------------------------------------------------------------|---|---------------------------------------------------------------------------------------------------------------------------------------------------------------------------------------------------------------------------------------------------------------------------------------------------------------------------------------------------------------------------------------------------|--|--|--|--|
| Business Name                                                                                             | : | Mizan Telecome                                                                                                                                                                                                                                                                                                                                                                                    |  |  |  |  |
| Location                                                                                                  | : | Kanchkura Bazar ,Uttarkhan,Dhaka.                                                                                                                                                                                                                                                                                                                                                                 |  |  |  |  |
| Total Investment in BDT                                                                                   | : | BDT 1000,000/-                                                                                                                                                                                                                                                                                                                                                                                    |  |  |  |  |
| Financing                                                                                                 | : | Self BDT 600,000/- (from existing business) 60%                                                                                                                                                                                                                                                                                                                                                   |  |  |  |  |
|                                                                                                           |   | Required Investment BDT 400,000/- (as equity) 40 %                                                                                                                                                                                                                                                                                                                                                |  |  |  |  |
| Present salary/drawings from business (estimates)                                                         | : | BDT 8,000                                                                                                                                                                                                                                                                                                                                                                                         |  |  |  |  |
| Proposed Salary                                                                                           | : | BDT 8,000                                                                                                                                                                                                                                                                                                                                                                                         |  |  |  |  |
| Size of shop                                                                                              | : | 20 ft x 12 ft= 240 square ft                                                                                                                                                                                                                                                                                                                                                                      |  |  |  |  |
| Security of the shop                                                                                      | : | BDT 120000                                                                                                                                                                                                                                                                                                                                                                                        |  |  |  |  |
| goods like; RFL Far  Average 20 % gair  The business is employee.  The shop is rented Collects goods from |   | <ul> <li>The business is planned to be scaled up by investment in existing goods like; RFL Fan, RFLBalb, Mobile, Charger, Bkash, Flexiload etc.</li> <li>Average 20 % gain on sales.</li> <li>The business is operating by entrepreneur. Existing three employee.</li> <li>The shop is rented.</li> <li>Collects goods from .Tongi Gulistan.</li> <li>Agreed grace period is 3 months.</li> </ul> |  |  |  |  |