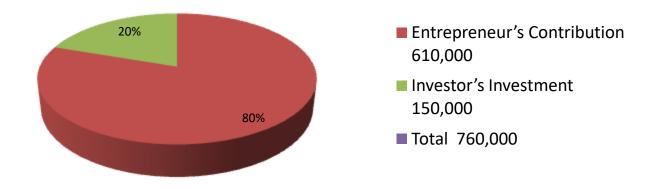

| Pro                                               | Proposed Nobin Udyokta Business Info |                                                                                                                                                                                                                                                                                                                                                                                                                     |  |  |  |
|---------------------------------------------------|--------------------------------------|---------------------------------------------------------------------------------------------------------------------------------------------------------------------------------------------------------------------------------------------------------------------------------------------------------------------------------------------------------------------------------------------------------------------|--|--|--|
| Business Name                                     | :                                    | IMRAN DECORATOR                                                                                                                                                                                                                                                                                                                                                                                                     |  |  |  |
| Location                                          | :                                    | Kalidas Para , Ghatail, Tangail.                                                                                                                                                                                                                                                                                                                                                                                    |  |  |  |
| Total Investment in BDT                           | :                                    | BDT 760,000 Taka                                                                                                                                                                                                                                                                                                                                                                                                    |  |  |  |
| Financing                                         | :                                    | Self BDT 610,000 (from existing business) 80% Required Investment BDT150,000(as equity) 20%                                                                                                                                                                                                                                                                                                                         |  |  |  |
| Present salary/drawings from business (estimates) | :                                    | : BDT 10,000 Taka.                                                                                                                                                                                                                                                                                                                                                                                                  |  |  |  |
| Proposed Salary                                   | :                                    | BDT 10,000 Taka.                                                                                                                                                                                                                                                                                                                                                                                                    |  |  |  |
| Size of shop                                      | :                                    | 10 ft x 15 ft= 150 Square ft                                                                                                                                                                                                                                                                                                                                                                                        |  |  |  |
| Security of the shop                              | :                                    | 10,000 taka.                                                                                                                                                                                                                                                                                                                                                                                                        |  |  |  |
| Implementation                                    | :                                    | <ul> <li>The business is planned to be scaled up by investment in existing goods like; Chair, Table, Glass, Sospin, Rice Boal, Jug, Spoon, Kari Boal, Samiyana, Etc.</li> <li>Average 50% gain on sale.</li> <li>The business is operating by entrepreneur. Existing No Employee.</li> <li>The shope is rented.</li> <li>Collects goods from Ghatail, Tangail.</li> <li>Agreed grace period is 3 months.</li> </ul> |  |  |  |

| Investment Breakdown |      |            |                 |          |            |                 |                   |
|----------------------|------|------------|-----------------|----------|------------|-----------------|-------------------|
| Existing             |      |            |                 | Proposed |            |                 |                   |
| Particulars          | Qty. | Unit Price | Amount<br>(BDT) | Qty      | Unit Price | Amount<br>(BDT) | Proposed<br>Total |
| Chair                | 200  | 350        | 70,000          | 100      | 350        | 35000           | 105,000           |
| Table                | 20   | 1,200      | 24,000          | 20       | 1200       | 24000           | 48,000            |
| Sospin               | 6    | 6,000      | 36,000          |          |            |                 | 36,000            |
| Plate                | 300  | 100        | 30,000          |          |            |                 | 30,000            |
| Jug                  | 30   | 100        | 3,000           | 20       | 100        | 2000            | 5,000             |
| Glass                | 200  | 50         | 10,000          | 100      | 50         | 5000            | 15,000            |
| Spoon                | 60   | 40         | 2,400           |          |            | 0               |                   |
| Rice Boal            | 40   | 90         | 3,600           |          |            | 0               |                   |
| Kari Boal            | 40   | 100        | 4,000           |          |            | 0               |                   |
| Bamboo               |      |            |                 | 1        | 9000       | 9000            |                   |
| Samiyana             | 5    | 5,000      | 25,000          | 5        | 5000       | 25000           | 50,000            |
| Sequrity             | 1    | 10000      | 10,000          |          |            | 0               | 10,000            |
| Total                | 902  | 23,030     | 610,000         | 451      | 21800      | 150000          | 760,000           |