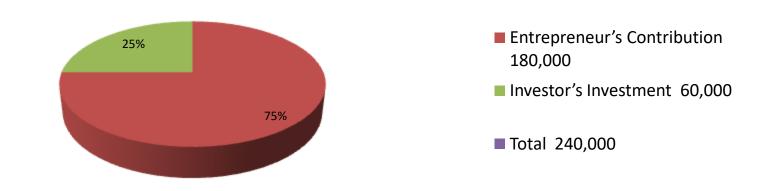

| Proposed Nobin Udyokta Business Info              |    |                                                                                                                                                                                                                                                 |  |  |  |
|---------------------------------------------------|----|-------------------------------------------------------------------------------------------------------------------------------------------------------------------------------------------------------------------------------------------------|--|--|--|
| Business Name                                     | :  | SEAM STORE                                                                                                                                                                                                                                      |  |  |  |
| Location                                          | :  | Winter Gait, South Kalma, Savar, Dhaka.                                                                                                                                                                                                         |  |  |  |
| Total Investment in BDT                           | :  | BDT 2,40,000/-                                                                                                                                                                                                                                  |  |  |  |
| Financing                                         | :  | Self BDT 1,80,000 (from existing business) 75%<br>Required Investment BDT 60,000 (as equity) 25%                                                                                                                                                |  |  |  |
| Present salary/drawings from business (estimates) | :  | BDT 5,000 Taka.                                                                                                                                                                                                                                 |  |  |  |
| Proposed Salary                                   | •• | BDT 5,000 Taka.                                                                                                                                                                                                                                 |  |  |  |
| Size of shop                                      | :  | 8ft x 8ft = 64 Square ft.                                                                                                                                                                                                                       |  |  |  |
| Implementation                                    | :  | <ul> <li>Currently run a Tea Store.</li> <li>The business is operating by entrepreneur. Existing no Employees.</li> <li>The business is under renting.</li> <li>Collects goods from Kalma.</li> <li>Agreed grace period is 3 months.</li> </ul> |  |  |  |

#### **Investment Breakdown**

|                    | sting | Proposed   |         |     |                   |        |          |
|--------------------|-------|------------|---------|-----|-------------------|--------|----------|
| <b>Particulars</b> | Qty.  | Unit Price | Amount  | Qty | <b>Unit Price</b> | Amount | Proposed |
|                    |       |            | (BDT)   |     |                   | (BDT)  | Total    |
| Fridge             | 1     | 30000      | 30,000  | 1   | 20,000            | 20,000 | 50,000   |
| Cold Drinks        | 35    | 500        | 17,500  | 40  | 500               | 20,000 | 37,500   |
| Biscuit            | 17    | 250        | 4,250   | 30  | 250               | 7,500  | 11,750   |
| Chokolate          | 5     | 170        | 850     | 15  | 170               | 2,550  | 3,400    |
| Tea                | 3     | 350        | 1,050   | 0   | 0                 | 0      | 1,050    |
| Cack               | 10    | 70         | 700     | 0   | 0                 | 0      | 700      |
| Fast Food          | 0     | 0          | 0       | 0   | 0                 | 5,000  | 5,000    |
| Silindar Gas       | 1     | 3500       | 3,500   | 0   | 0                 | 0      | 3,500    |
| Flax               | 2     | 1200       | 2,400   | 0   | 0                 | 0      | 2,400    |
| Advanced           | 0     | 0          | 110,000 | 0   | 0                 | 0      | 110,000  |
| Others             | 0     | 0          | 9,750   | 0   | 0                 | 4,950  | 14,700   |
| Total              | 61    | 0          | 180,000 | 0   | 0                 | 60,000 | 240,000  |