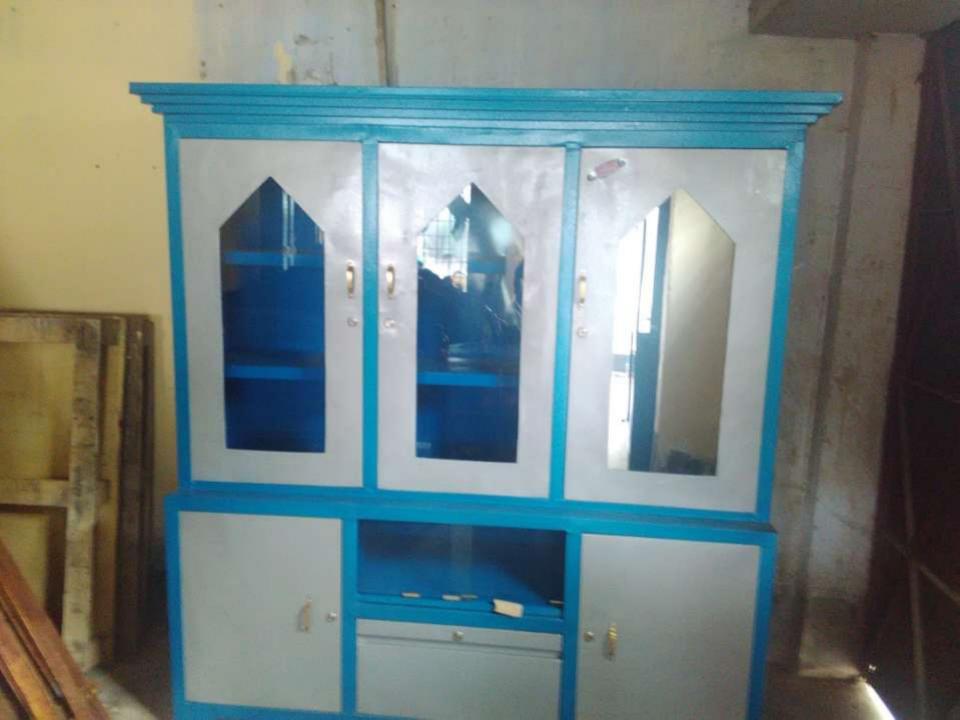

| Proposed Nobin Udyokta Business Info              |   |                                                                                                                                                                                                                                                      |  |  |  |
|---------------------------------------------------|---|------------------------------------------------------------------------------------------------------------------------------------------------------------------------------------------------------------------------------------------------------|--|--|--|
| Business Name                                     | : | TASIN ELECTRONICS AND FURNITURE                                                                                                                                                                                                                      |  |  |  |
| Location                                          | : | Tetuljora, Rajfulbaria, Savar, Dhaka.                                                                                                                                                                                                                |  |  |  |
| Total Investment in BDT                           | : | BDT 3,10,000/-                                                                                                                                                                                                                                       |  |  |  |
| Financing                                         | : | Self BDT 2,30,000 (from existing business) 74% Required Investment BD 80,000 (as equity) 26%                                                                                                                                                         |  |  |  |
| Present salary/drawings from business (estimates) | : | BDT 5,000 Taka.                                                                                                                                                                                                                                      |  |  |  |
| Proposed Salary                                   | : | BDT 5,000 Taka.                                                                                                                                                                                                                                      |  |  |  |
| Size of shop                                      | : | 15ft x 25ft = 375 Square ft.                                                                                                                                                                                                                         |  |  |  |
| Implementation                                    | : | <ul> <li>Currently run a Furniture business.</li> <li>The business is operating by entrepreneur. Existing no Employees.</li> <li>The business is under won.</li> <li>Collects goods from Savar.</li> <li>Agreed grace period is 3 months.</li> </ul> |  |  |  |

# Pictures