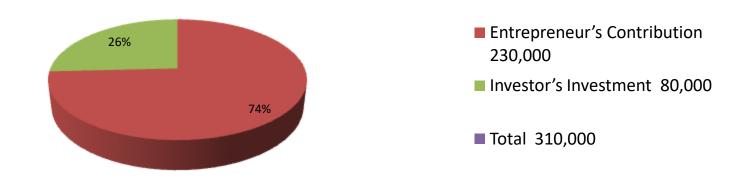

#### **Investment Breakdown**

|                | Exis | sting      | Proposed |     |            |         |          |
|----------------|------|------------|----------|-----|------------|---------|----------|
| Particulars    | Qty. | Unit Price | Amount   | Qty | Unit Price | Amount  | Proposed |
|                |      |            | (BDT)    |     |            | (BDT)   | Total    |
| Bed            | 6    | 12000      | 72,000   | 3   | 12,000     | 36,000  | 108,000  |
| Dressing Table | 3    | 8000       | 24,000   | 3   | 8000       | 24,000  | 48,000   |
| Show Case      | 2    | 30000      | 60,000   | 0   | 0          | 0       | 60,000   |
| Wear drop      | 1    | 12000      | 12,000   | 1   | 2000       | 2,000   | 4,000    |
| TV Monitor     | 3    | 18000      | 54,000   | 1   | 8000       | 8,000   | 62,000   |
| Fan            | 4    | 2000       | 8,000    | 5   | 2000       | 10,000  | 10,000   |
| Total          | 0    | 0          | 230,000  | 0   | 0          | 100,000 | 310,000  |