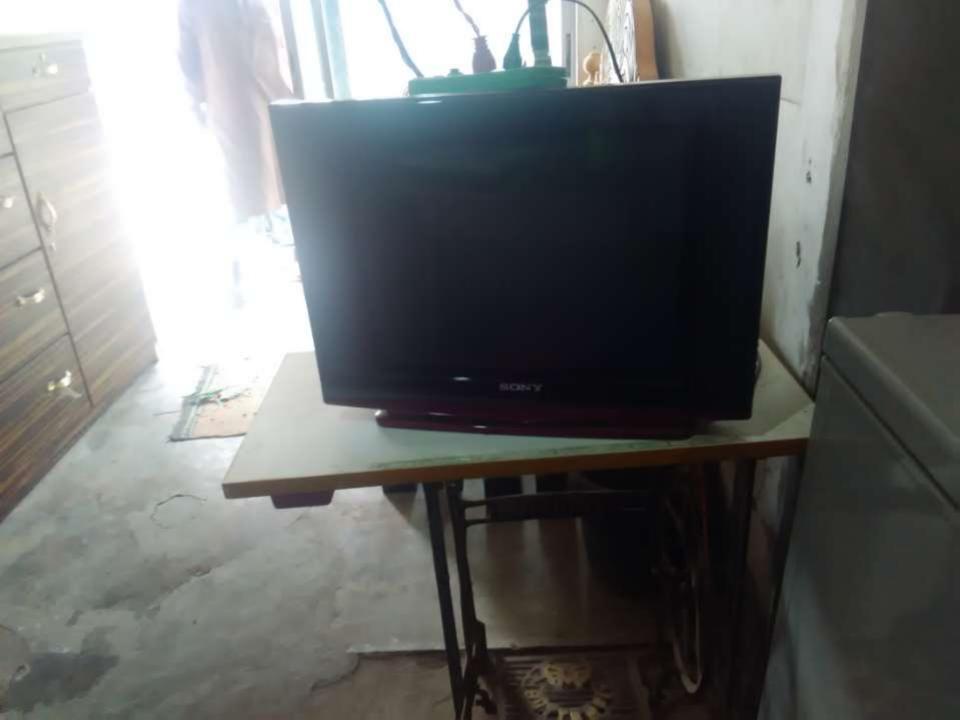

| Proposed Nobin Udyokta Business Info              |    |                                                                                                                                                                                                                                                          |  |  |  |  |
|---------------------------------------------------|----|----------------------------------------------------------------------------------------------------------------------------------------------------------------------------------------------------------------------------------------------------------|--|--|--|--|
| Business Name                                     | :  | M/S RASEL ENTERPRISE                                                                                                                                                                                                                                     |  |  |  |  |
| Location                                          | :  | Nogorchor, Rajfulbaria, Savar, Dhaka.                                                                                                                                                                                                                    |  |  |  |  |
| Total Investment in BDT                           | •• | BDT 4,50,000/-                                                                                                                                                                                                                                           |  |  |  |  |
| Financing                                         | :  | Self BDT 3,70,000 (from existing business) 82%<br>Required Investment BDT 80,000 (as equity) 18%                                                                                                                                                         |  |  |  |  |
| Present salary/drawings from business (estimates) | :  | BDT 5,000 Taka.                                                                                                                                                                                                                                          |  |  |  |  |
| Proposed Salary                                   | •• | BDT 5,000 Taka.                                                                                                                                                                                                                                          |  |  |  |  |
| Size of shop                                      | :  | 18ft x 20ft = 360 Square ft.                                                                                                                                                                                                                             |  |  |  |  |
| Implementation                                    | :  | <ul> <li>Currently run a Furniture business.</li> <li>The business is operating by entrepreneur. Existing no Employees.</li> <li>The business is under renting.</li> <li>Collects goods from Savar.</li> <li>Agreed grace period is 3 months.</li> </ul> |  |  |  |  |

# Pictures