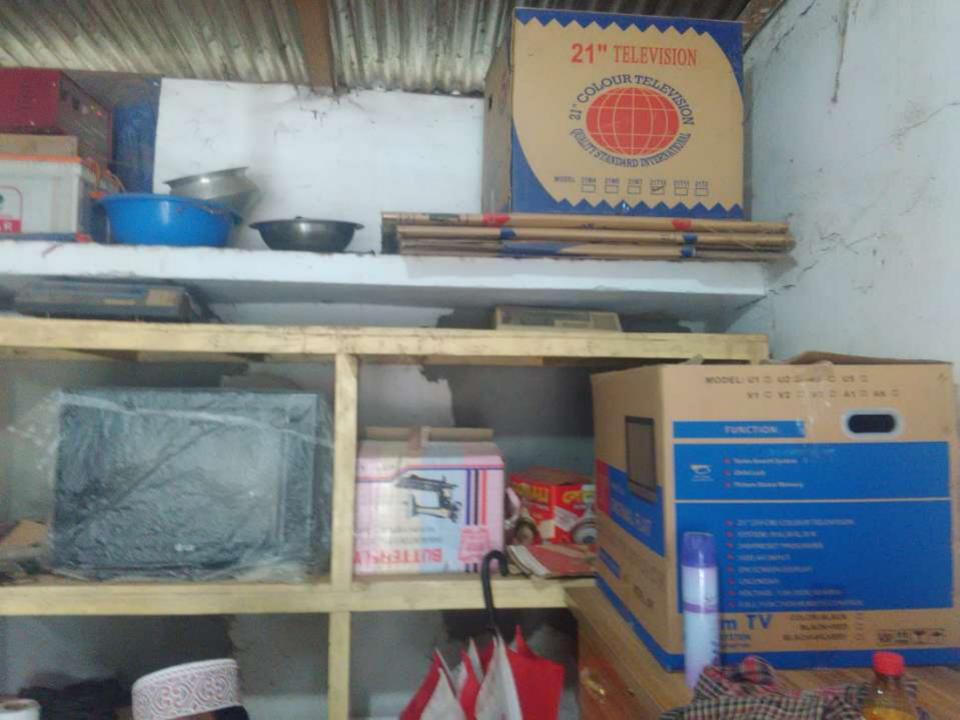

| Proposed Nobin Udyokta Business Info              |    |                                                                                                                                                                                                                                                          |  |  |  |  |
|---------------------------------------------------|----|----------------------------------------------------------------------------------------------------------------------------------------------------------------------------------------------------------------------------------------------------------|--|--|--|--|
| Business Name                                     | :  | M/S RASEL ENTERPRISE                                                                                                                                                                                                                                     |  |  |  |  |
| Location                                          | :  | Nogorchor, Rajfulbaria, Savar, Dhaka.                                                                                                                                                                                                                    |  |  |  |  |
| Total Investment in BDT                           | •• | BDT 4,50,000/-                                                                                                                                                                                                                                           |  |  |  |  |
| Financing                                         | :  | Self BDT 3,70,000 (from existing business) 82%<br>Required Investment BDT 80,000 (as equity) 18%                                                                                                                                                         |  |  |  |  |
| Present salary/drawings from business (estimates) | :  | BDT 5,000 Taka.                                                                                                                                                                                                                                          |  |  |  |  |
| Proposed Salary                                   | •• | BDT 5,000 Taka.                                                                                                                                                                                                                                          |  |  |  |  |
| Size of shop                                      | :  | 18ft x 20ft = 360 Square ft.                                                                                                                                                                                                                             |  |  |  |  |
| Implementation                                    | :  | <ul> <li>Currently run a Furniture business.</li> <li>The business is operating by entrepreneur. Existing no Employees.</li> <li>The business is under renting.</li> <li>Collects goods from Savar.</li> <li>Agreed grace period is 3 months.</li> </ul> |  |  |  |  |

# Pictures