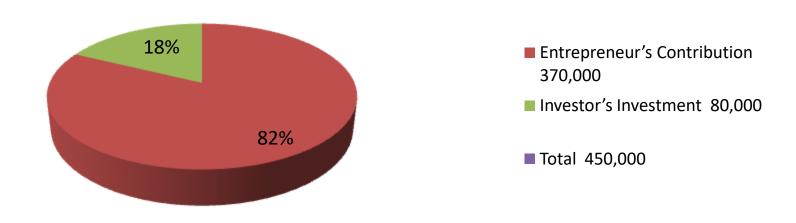

| Proposed Nobin Udyokta Business Info              |    |                                                                                                                                                                                                                                                          |  |  |  |  |
|---------------------------------------------------|----|----------------------------------------------------------------------------------------------------------------------------------------------------------------------------------------------------------------------------------------------------------|--|--|--|--|
| Business Name                                     | :  | M/S RASEL ENTERPRISE                                                                                                                                                                                                                                     |  |  |  |  |
| Location                                          | :  | Nogorchor, Rajfulbaria, Savar, Dhaka.                                                                                                                                                                                                                    |  |  |  |  |
| Total Investment in BDT                           | •• | BDT 4,50,000/-                                                                                                                                                                                                                                           |  |  |  |  |
| Financing                                         | :  | Self BDT 3,70,000 (from existing business) 82%<br>Required Investment BDT 80,000 (as equity) 18%                                                                                                                                                         |  |  |  |  |
| Present salary/drawings from business (estimates) | :  | BDT 5,000 Taka.                                                                                                                                                                                                                                          |  |  |  |  |
| Proposed Salary                                   | •• | BDT 5,000 Taka.                                                                                                                                                                                                                                          |  |  |  |  |
| Size of shop                                      | :  | 18ft x 20ft = 360 Square ft.                                                                                                                                                                                                                             |  |  |  |  |
| Implementation                                    | :  | <ul> <li>Currently run a Furniture business.</li> <li>The business is operating by entrepreneur. Existing no Employees.</li> <li>The business is under renting.</li> <li>Collects goods from Savar.</li> <li>Agreed grace period is 3 months.</li> </ul> |  |  |  |  |

#### **Investment Breakdown**

|               | Exis | sting             |          | Proposed |                   |         |          |  |
|---------------|------|-------------------|----------|----------|-------------------|---------|----------|--|
| Particulars   | Qty. | <b>Unit Price</b> | Amount   | Qty      | <b>Unit Price</b> | Amount  | Proposed |  |
|               | l'   |                   | (BDT)    | 1        |                   | (BDT)   | Total    |  |
| Bed           | 6    | 15000             | 90,000   | 2        | 10,000            | 20,000  | 100,000  |  |
| Wear drop     | 3    | 9000              | 27,000   | 3        | 9000              | 27,000  | 54,000   |  |
| Show Case     | 2    | 15000             | 30,000   | 0        | 0                 | 0       | 30,000   |  |
| Swing Machine | 1    | 8000              | 8,000    | 0        | 0                 | 0       | 8,000    |  |
| TV Monitor    | 5    | 18000             | 90,000   | 2        | 8000              | 16,000  | 106,000  |  |
| Fridge        | 1    | 18000             | 18,000   | 0        | 0                 | 0       | 18,000   |  |
| Fan           | 2    | 3500              | 7,000    | 0        | 0                 | 0       | 7,000    |  |
| Sound Box     | 0    | 0                 | 0        | 2        | 3500              | 7,000   | 7,000    |  |
| Advance       | 0    | 0                 | 1,00,000 | 0        | 0                 | 0       | 100,000  |  |
| Total         | 0    | 0                 | 370,000  | 0        | 0                 | 100,000 | 450,000  |  |