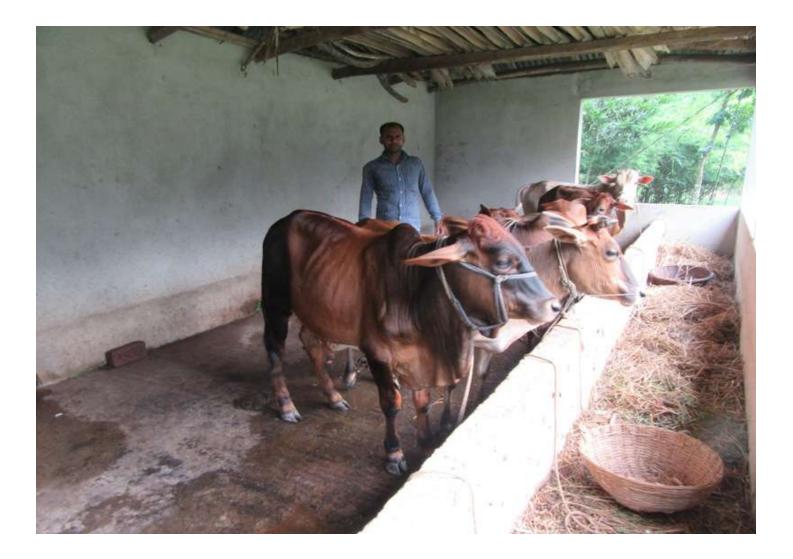

| Proposed Nobin Udyokta Business Info                 |   |                                                                                                                                                                                                                                                                                                                                                |  |  |  |  |
|------------------------------------------------------|---|------------------------------------------------------------------------------------------------------------------------------------------------------------------------------------------------------------------------------------------------------------------------------------------------------------------------------------------------|--|--|--|--|
| Business Name                                        | : | TAREKUZZAMAN DAIRY FARM                                                                                                                                                                                                                                                                                                                        |  |  |  |  |
| Location                                             |   | Hailjor West Para                                                                                                                                                                                                                                                                                                                              |  |  |  |  |
| Total Investment in BDT                              | : | BDT 3,40,000/-                                                                                                                                                                                                                                                                                                                                 |  |  |  |  |
| Financing                                            | : | Self BDT 2,70,000/- (from existing business) 79%<br>Required Investment BDT 70,000/- (as equity) 21%                                                                                                                                                                                                                                           |  |  |  |  |
| Present salary/drawings<br>from business (estimates) | : | BDT 4,000/-                                                                                                                                                                                                                                                                                                                                    |  |  |  |  |
| Proposed Salary                                      | : | BDT 5,000/-                                                                                                                                                                                                                                                                                                                                    |  |  |  |  |
| Size of Farm                                         | : | 20 ft x 12 ft= 240 square ft                                                                                                                                                                                                                                                                                                                   |  |  |  |  |
| Implementation                                       |   | <ul> <li>He has two cows, three oxes, two calves in his farm.</li> <li>Average daily milk production is 07 liter and milk price is BDT 60/</li> <li>The business is operated by entrepreneur. Existing no employee.</li> <li>The farm is owned.</li> <li>Collects cows from Amraid Bazar.</li> <li>Agreed grace period is 3 months.</li> </ul> |  |  |  |  |
|                                                      |   |                                                                                                                                                                                                                                                                                                                                                |  |  |  |  |