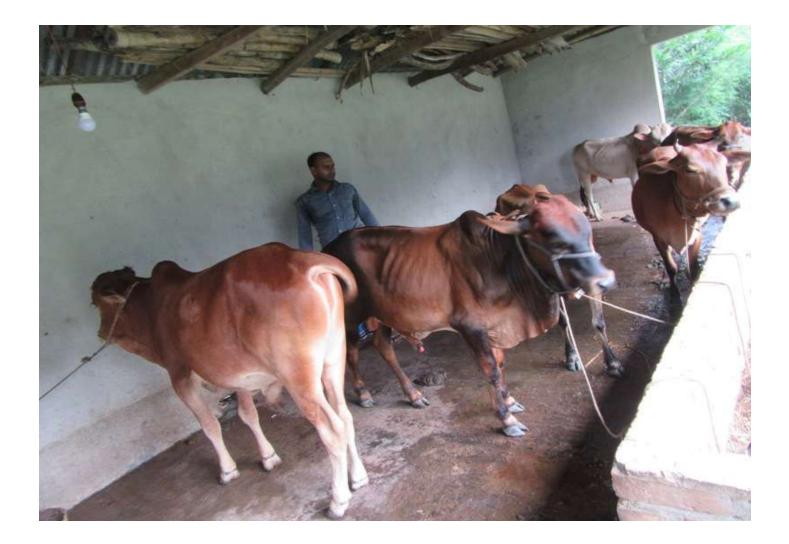

| Proposed Nobin Udyokta Business Info                 |   |                                                                                                                                                                                                                                                                                                                                                |  |  |  |  |
|------------------------------------------------------|---|------------------------------------------------------------------------------------------------------------------------------------------------------------------------------------------------------------------------------------------------------------------------------------------------------------------------------------------------|--|--|--|--|
| Business Name                                        | : | TAREKUZZAMAN DAIRY FARM                                                                                                                                                                                                                                                                                                                        |  |  |  |  |
| Location                                             |   | Hailjor West Para                                                                                                                                                                                                                                                                                                                              |  |  |  |  |
| Total Investment in BDT                              | : | BDT 3,40,000/-                                                                                                                                                                                                                                                                                                                                 |  |  |  |  |
| Financing                                            | : | Self BDT 2,70,000/- (from existing business) 79%<br>Required Investment BDT 70,000/- (as equity) 21%                                                                                                                                                                                                                                           |  |  |  |  |
| Present salary/drawings<br>from business (estimates) | : | BDT 4,000/-                                                                                                                                                                                                                                                                                                                                    |  |  |  |  |
| Proposed Salary                                      | : | BDT 5,000/-                                                                                                                                                                                                                                                                                                                                    |  |  |  |  |
| Size of Farm                                         | : | 20 ft x 12 ft= 240 square ft                                                                                                                                                                                                                                                                                                                   |  |  |  |  |
| Implementation                                       |   | <ul> <li>He has two cows, three oxes, two calves in his farm.</li> <li>Average daily milk production is 07 liter and milk price is BDT 60/</li> <li>The business is operated by entrepreneur. Existing no employee.</li> <li>The farm is owned.</li> <li>Collects cows from Amraid Bazar.</li> <li>Agreed grace period is 3 months.</li> </ul> |  |  |  |  |
|                                                      |   |                                                                                                                                                                                                                                                                                                                                                |  |  |  |  |