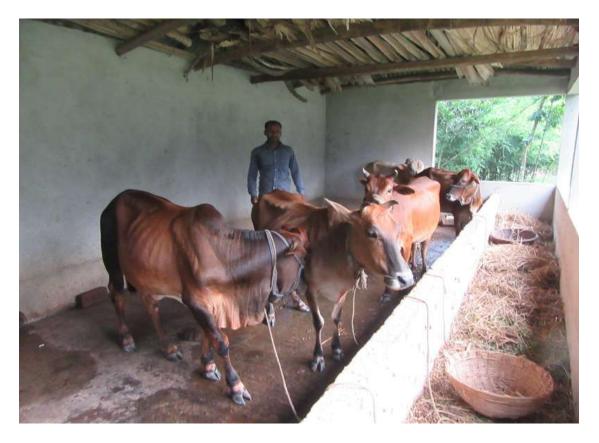

| Proposed Nobin Udyokta Business Info                 |   |                                                                                                                                                                                                                                                                                                                                                |  |  |  |  |
|------------------------------------------------------|---|------------------------------------------------------------------------------------------------------------------------------------------------------------------------------------------------------------------------------------------------------------------------------------------------------------------------------------------------|--|--|--|--|
| Business Name                                        | : | TAREKUZZAMAN DAIRY FARM                                                                                                                                                                                                                                                                                                                        |  |  |  |  |
| Location                                             |   | Hailjor West Para                                                                                                                                                                                                                                                                                                                              |  |  |  |  |
| Total Investment in BDT                              | : | BDT 3,40,000/-                                                                                                                                                                                                                                                                                                                                 |  |  |  |  |
| Financing                                            | : | Self BDT 2,70,000/- (from existing business) 79%<br>Required Investment BDT 70,000/- (as equity) 21%                                                                                                                                                                                                                                           |  |  |  |  |
| Present salary/drawings<br>from business (estimates) | : | BDT 4,000/-                                                                                                                                                                                                                                                                                                                                    |  |  |  |  |
| Proposed Salary                                      | : | BDT 5,000/-                                                                                                                                                                                                                                                                                                                                    |  |  |  |  |
| Size of Farm                                         | : | 20 ft x 12 ft= 240 square ft                                                                                                                                                                                                                                                                                                                   |  |  |  |  |
| Implementation                                       |   | <ul> <li>He has two cows, three oxes, two calves in his farm.</li> <li>Average daily milk production is 07 liter and milk price is BDT 60/</li> <li>The business is operated by entrepreneur. Existing no employee.</li> <li>The farm is owned.</li> <li>Collects cows from Amraid Bazar.</li> <li>Agreed grace period is 3 months.</li> </ul> |  |  |  |  |
|                                                      |   |                                                                                                                                                                                                                                                                                                                                                |  |  |  |  |