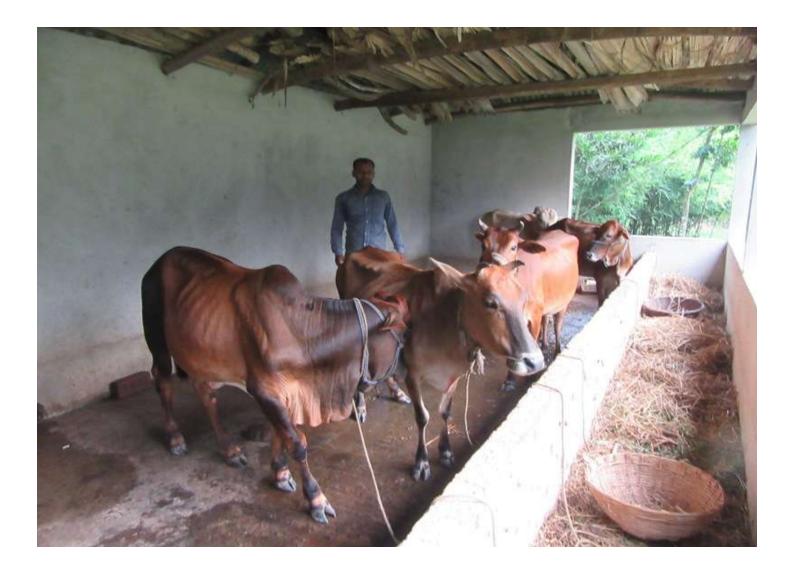

| Proposed Nobin Udyokta Business Info                 |   |                                                                                                                                                                                                                                                                                                                                                |  |  |  |  |
|------------------------------------------------------|---|------------------------------------------------------------------------------------------------------------------------------------------------------------------------------------------------------------------------------------------------------------------------------------------------------------------------------------------------|--|--|--|--|
| Business Name                                        | : | TAREKUZZAMAN DAIRY FARM                                                                                                                                                                                                                                                                                                                        |  |  |  |  |
| Location                                             |   | Hailjor West Para                                                                                                                                                                                                                                                                                                                              |  |  |  |  |
| Total Investment in BDT                              | : | BDT 3,40,000/-                                                                                                                                                                                                                                                                                                                                 |  |  |  |  |
| Financing                                            | : | Self BDT 2,70,000/- (from existing business) 79%<br>Required Investment BDT 70,000/- (as equity) 21%                                                                                                                                                                                                                                           |  |  |  |  |
| Present salary/drawings<br>from business (estimates) | : | BDT 4,000/-                                                                                                                                                                                                                                                                                                                                    |  |  |  |  |
| Proposed Salary                                      | : | BDT 5,000/-                                                                                                                                                                                                                                                                                                                                    |  |  |  |  |
| Size of Farm                                         | : | 20 ft x 12 ft= 240 square ft                                                                                                                                                                                                                                                                                                                   |  |  |  |  |
| Implementation                                       |   | <ul> <li>He has two cows, three oxes, two calves in his farm.</li> <li>Average daily milk production is 07 liter and milk price is BDT 60/</li> <li>The business is operated by entrepreneur. Existing no employee.</li> <li>The farm is owned.</li> <li>Collects cows from Amraid Bazar.</li> <li>Agreed grace period is 3 months.</li> </ul> |  |  |  |  |
|                                                      |   |                                                                                                                                                                                                                                                                                                                                                |  |  |  |  |