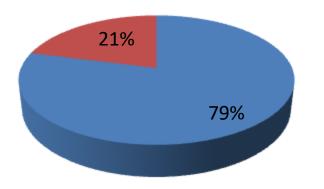

| Proposed Nobin Udyokta Business Info                 |   |                                                                                                                                                                                                                                                                                                                                                |  |  |  |  |
|------------------------------------------------------|---|------------------------------------------------------------------------------------------------------------------------------------------------------------------------------------------------------------------------------------------------------------------------------------------------------------------------------------------------|--|--|--|--|
| Business Name                                        | : | TAREKUZZAMAN DAIRY FARM                                                                                                                                                                                                                                                                                                                        |  |  |  |  |
| Location                                             |   | Hailjor West Para                                                                                                                                                                                                                                                                                                                              |  |  |  |  |
| Total Investment in BDT                              | : | BDT 3,40,000/-                                                                                                                                                                                                                                                                                                                                 |  |  |  |  |
| Financing                                            | : | Self BDT 2,70,000/- (from existing business) 79%<br>Required Investment BDT 70,000/- (as equity) 21%                                                                                                                                                                                                                                           |  |  |  |  |
| Present salary/drawings<br>from business (estimates) | : | BDT 4,000/-                                                                                                                                                                                                                                                                                                                                    |  |  |  |  |
| Proposed Salary                                      | : | BDT 5,000/-                                                                                                                                                                                                                                                                                                                                    |  |  |  |  |
| Size of Farm                                         | : | 20 ft x 12 ft= 240 square ft                                                                                                                                                                                                                                                                                                                   |  |  |  |  |
| Implementation                                       |   | <ul> <li>He has two cows, three oxes, two calves in his farm.</li> <li>Average daily milk production is 07 liter and milk price is BDT 60/</li> <li>The business is operated by entrepreneur. Existing no employee.</li> <li>The farm is owned.</li> <li>Collects cows from Amraid Bazar.</li> <li>Agreed grace period is 3 months.</li> </ul> |  |  |  |  |
|                                                      |   |                                                                                                                                                                                                                                                                                                                                                |  |  |  |  |