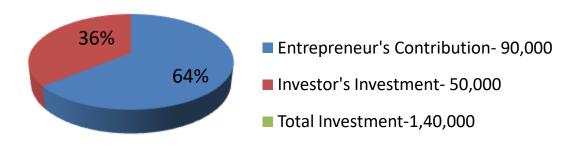

| Proposed Nobin Udyokta Business Info4             |   |                                                                                                                                                                                                                                                                                                                                     |  |  |  |
|---------------------------------------------------|---|-------------------------------------------------------------------------------------------------------------------------------------------------------------------------------------------------------------------------------------------------------------------------------------------------------------------------------------|--|--|--|
| Business Name                                     | : | MA BABAR DOA PHARMACY                                                                                                                                                                                                                                                                                                               |  |  |  |
| Location                                          | : | Muchibari Chowrasta, Amraid, Kapashia                                                                                                                                                                                                                                                                                               |  |  |  |
| Total Investment in BDT                           | : | BDT 1,40,000/-                                                                                                                                                                                                                                                                                                                      |  |  |  |
| Financing                                         | : | Self BDT 90,000/- (from existing business) 64%<br>Required Investment BDT 50,000/- (as equity) 36%                                                                                                                                                                                                                                  |  |  |  |
| Present salary/drawings from business (estimates) | : | BDT 4,000/-                                                                                                                                                                                                                                                                                                                         |  |  |  |
| Proposed Salary                                   | : | BDT 5,000/-                                                                                                                                                                                                                                                                                                                         |  |  |  |
| Size of shop                                      | : | 12 ft x 10 ft = 120 sq. ft                                                                                                                                                                                                                                                                                                          |  |  |  |
| Security of the shop                              | : | BDT 5,000/-                                                                                                                                                                                                                                                                                                                         |  |  |  |
| Implementation                                    | : | <ul> <li>The business is planned to be scaled up by investment in various medicine items.</li> <li>Average 30% gain on sales.</li> <li>The business is operated by entrepreneur. Existing no employee.</li> <li>The shop is rented.</li> <li>Collects goods from Amraid Bazar.</li> <li>Agreed grace period is 3 months.</li> </ul> |  |  |  |