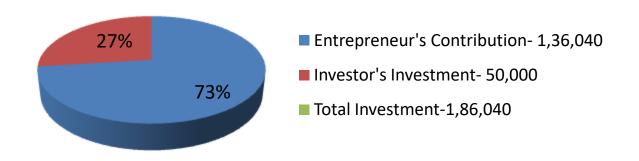

| Proposed Nobin Udyokta Business Info              |   |                                                                                                                                                                                                                                                                                                                                                                                                                                                         |  |  |  |
|---------------------------------------------------|---|---------------------------------------------------------------------------------------------------------------------------------------------------------------------------------------------------------------------------------------------------------------------------------------------------------------------------------------------------------------------------------------------------------------------------------------------------------|--|--|--|
| Business Name                                     | : | HASAN STORE                                                                                                                                                                                                                                                                                                                                                                                                                                             |  |  |  |
| Location                                          | : | Muchibari Chowrasta Bazar, Hailjor                                                                                                                                                                                                                                                                                                                                                                                                                      |  |  |  |
| Total Investment in BDT                           | : | BDT 1,86,040/-                                                                                                                                                                                                                                                                                                                                                                                                                                          |  |  |  |
| Financing                                         | : | Self BDT 1,36,040 (from existing business) 73% Required Investment BDT 50,000 (as equity) 27%                                                                                                                                                                                                                                                                                                                                                           |  |  |  |
| Present salary/drawings from business (estimates) | : | BDT 4,000/-                                                                                                                                                                                                                                                                                                                                                                                                                                             |  |  |  |
| Proposed Salary                                   | : | BDT 4,000/-                                                                                                                                                                                                                                                                                                                                                                                                                                             |  |  |  |
| Size of shop                                      | : | 30 ft x 12 ft= 360 square ft                                                                                                                                                                                                                                                                                                                                                                                                                            |  |  |  |
| Security of the shop                              | : | BDT 50,000/-                                                                                                                                                                                                                                                                                                                                                                                                                                            |  |  |  |
| Implementation                                    | • | <ul> <li>The business is planned to be scaled up by investment in existing goods like: Bakery Items, Rice, Pulse, Flour, Sugar, Oil, Cold Drinks, Soap, Detergent etc</li> <li>Average 15 % gain on sale.</li> <li>The business is operating by entrepreneur. Existing no employee.</li> <li>He is doing his business in rented place.</li> <li>Collects goods from Amraid Bazar, Kapasia, Gazipur</li> <li>Agreed grace period is 3 months.</li> </ul> |  |  |  |