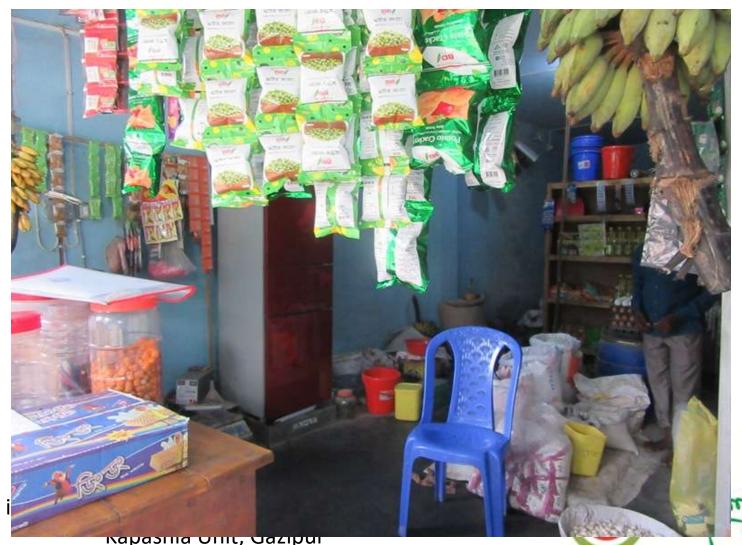

| Proposed Nobin Udyokta Business Info              |   |                                                                                                                                                                                                                                                                                                                                                                                                                                                         |  |  |  |
|---------------------------------------------------|---|---------------------------------------------------------------------------------------------------------------------------------------------------------------------------------------------------------------------------------------------------------------------------------------------------------------------------------------------------------------------------------------------------------------------------------------------------------|--|--|--|
| Business Name                                     | : | HASAN STORE                                                                                                                                                                                                                                                                                                                                                                                                                                             |  |  |  |
| Location                                          | : | Muchibari Chowrasta Bazar, Hailjor                                                                                                                                                                                                                                                                                                                                                                                                                      |  |  |  |
| Total Investment in BDT                           | : | BDT 1,86,040/-                                                                                                                                                                                                                                                                                                                                                                                                                                          |  |  |  |
| Financing                                         | : | Self BDT 1,36,040 (from existing business) 73% Required Investment BDT 50,000 (as equity) 27%                                                                                                                                                                                                                                                                                                                                                           |  |  |  |
| Present salary/drawings from business (estimates) | : | BDT 4,000/-                                                                                                                                                                                                                                                                                                                                                                                                                                             |  |  |  |
| Proposed Salary                                   | : | BDT 4,000/-                                                                                                                                                                                                                                                                                                                                                                                                                                             |  |  |  |
| Size of shop                                      | : | 30 ft x 12 ft= 360 square ft                                                                                                                                                                                                                                                                                                                                                                                                                            |  |  |  |
| Security of the shop                              | : | BDT 50,000/-                                                                                                                                                                                                                                                                                                                                                                                                                                            |  |  |  |
| Implementation                                    | • | <ul> <li>The business is planned to be scaled up by investment in existing goods like: Bakery Items, Rice, Pulse, Flour, Sugar, Oil, Cold Drinks, Soap, Detergent etc</li> <li>Average 15 % gain on sale.</li> <li>The business is operating by entrepreneur. Existing no employee.</li> <li>He is doing his business in rented place.</li> <li>Collects goods from Amraid Bazar, Kapasia, Gazipur</li> <li>Agreed grace period is 3 months.</li> </ul> |  |  |  |

#### **Existing Business**

# Pictures