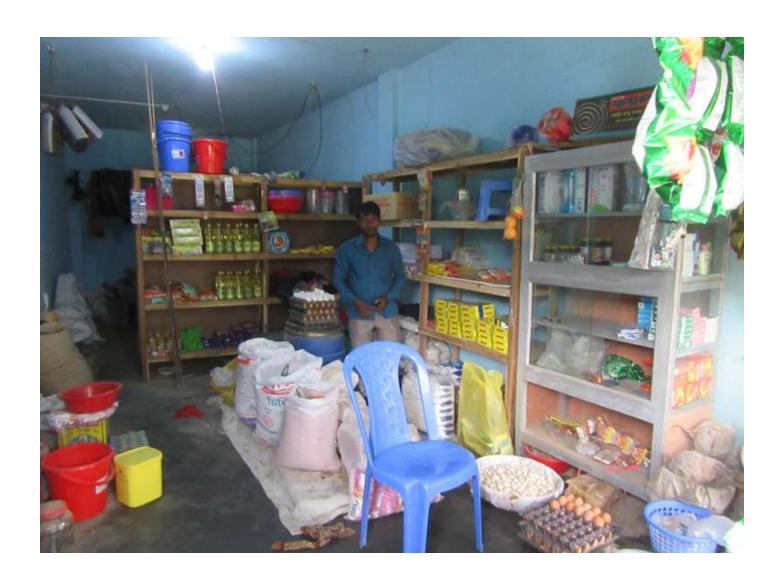

# Pictures

| Proposed Nobin Udyokta Business Info              |   |                                                                                                                                                                                                                                                                                                                                                                                                                                                         |  |  |  |
|---------------------------------------------------|---|---------------------------------------------------------------------------------------------------------------------------------------------------------------------------------------------------------------------------------------------------------------------------------------------------------------------------------------------------------------------------------------------------------------------------------------------------------|--|--|--|
| Business Name                                     | : | HASAN STORE                                                                                                                                                                                                                                                                                                                                                                                                                                             |  |  |  |
| Location                                          | : | Muchibari Chowrasta Bazar, Hailjor                                                                                                                                                                                                                                                                                                                                                                                                                      |  |  |  |
| Total Investment in BDT                           | : | BDT 1,86,040/-                                                                                                                                                                                                                                                                                                                                                                                                                                          |  |  |  |
| Financing                                         | : | Self BDT 1,36,040 (from existing business) 73% Required Investment BDT 50,000 (as equity) 27%                                                                                                                                                                                                                                                                                                                                                           |  |  |  |
| Present salary/drawings from business (estimates) | : | BDT 4,000/-                                                                                                                                                                                                                                                                                                                                                                                                                                             |  |  |  |
| Proposed Salary                                   | : | BDT 4,000/-                                                                                                                                                                                                                                                                                                                                                                                                                                             |  |  |  |
| Size of shop                                      | : | 30 ft x 12 ft= 360 square ft                                                                                                                                                                                                                                                                                                                                                                                                                            |  |  |  |
| Security of the shop                              | : | BDT 50,000/-                                                                                                                                                                                                                                                                                                                                                                                                                                            |  |  |  |
| Implementation                                    | • | <ul> <li>The business is planned to be scaled up by investment in existing goods like: Bakery Items, Rice, Pulse, Flour, Sugar, Oil, Cold Drinks, Soap, Detergent etc</li> <li>Average 15 % gain on sale.</li> <li>The business is operating by entrepreneur. Existing no employee.</li> <li>He is doing his business in rented place.</li> <li>Collects goods from Amraid Bazar, Kapasia, Gazipur</li> <li>Agreed grace period is 3 months.</li> </ul> |  |  |  |