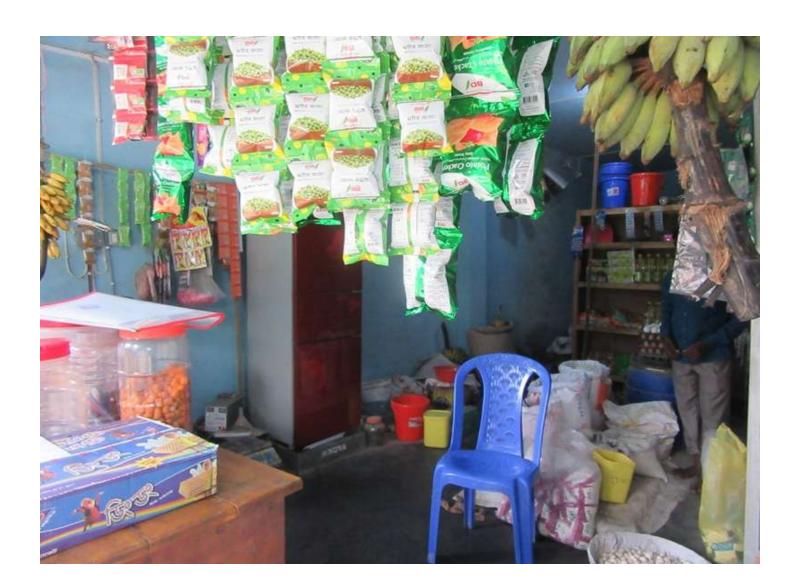

# Pictures

| Proposed Nobin Udyokta Business Info              |   |                                                                                                                                                                                                                                                                                                                                                                                                                                                         |  |  |  |
|---------------------------------------------------|---|---------------------------------------------------------------------------------------------------------------------------------------------------------------------------------------------------------------------------------------------------------------------------------------------------------------------------------------------------------------------------------------------------------------------------------------------------------|--|--|--|
| Business Name                                     | : | HASAN STORE                                                                                                                                                                                                                                                                                                                                                                                                                                             |  |  |  |
| Location                                          | : | Muchibari Chowrasta Bazar, Hailjor                                                                                                                                                                                                                                                                                                                                                                                                                      |  |  |  |
| Total Investment in BDT                           | : | BDT 1,86,040/-                                                                                                                                                                                                                                                                                                                                                                                                                                          |  |  |  |
| Financing                                         | : | Self BDT 1,36,040 (from existing business) 73% Required Investment BDT 50,000 (as equity) 27%                                                                                                                                                                                                                                                                                                                                                           |  |  |  |
| Present salary/drawings from business (estimates) | : | BDT 4,000/-                                                                                                                                                                                                                                                                                                                                                                                                                                             |  |  |  |
| Proposed Salary                                   | : | BDT 4,000/-                                                                                                                                                                                                                                                                                                                                                                                                                                             |  |  |  |
| Size of shop                                      | : | 30 ft x 12 ft= 360 square ft                                                                                                                                                                                                                                                                                                                                                                                                                            |  |  |  |
| Security of the shop                              | : | BDT 50,000/-                                                                                                                                                                                                                                                                                                                                                                                                                                            |  |  |  |
| Implementation                                    | • | <ul> <li>The business is planned to be scaled up by investment in existing goods like: Bakery Items, Rice, Pulse, Flour, Sugar, Oil, Cold Drinks, Soap, Detergent etc</li> <li>Average 15 % gain on sale.</li> <li>The business is operating by entrepreneur. Existing no employee.</li> <li>He is doing his business in rented place.</li> <li>Collects goods from Amraid Bazar, Kapasia, Gazipur</li> <li>Agreed grace period is 3 months.</li> </ul> |  |  |  |