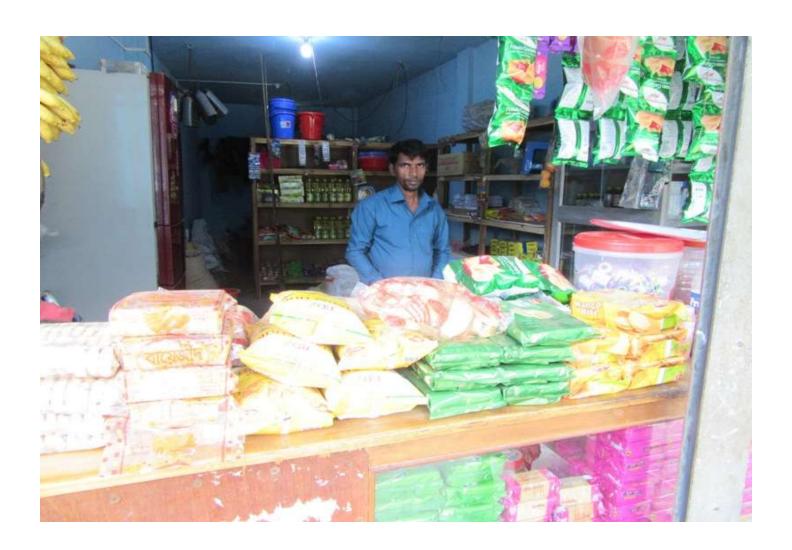

| Proposed Nobin Udyokta Business Info              |   |                                                                                                                                                                                                                                                                                                                                                                                                                                                         |  |  |  |
|---------------------------------------------------|---|---------------------------------------------------------------------------------------------------------------------------------------------------------------------------------------------------------------------------------------------------------------------------------------------------------------------------------------------------------------------------------------------------------------------------------------------------------|--|--|--|
| Business Name                                     | : | HASAN STORE                                                                                                                                                                                                                                                                                                                                                                                                                                             |  |  |  |
| Location                                          | : | Muchibari Chowrasta Bazar, Hailjor                                                                                                                                                                                                                                                                                                                                                                                                                      |  |  |  |
| Total Investment in BDT                           | : | BDT 1,86,040/-                                                                                                                                                                                                                                                                                                                                                                                                                                          |  |  |  |
| Financing                                         | : | Self BDT 1,36,040 (from existing business) 73% Required Investment BDT 50,000 (as equity) 27%                                                                                                                                                                                                                                                                                                                                                           |  |  |  |
| Present salary/drawings from business (estimates) | : | BDT 4,000/-                                                                                                                                                                                                                                                                                                                                                                                                                                             |  |  |  |
| Proposed Salary                                   | : | BDT 4,000/-                                                                                                                                                                                                                                                                                                                                                                                                                                             |  |  |  |
| Size of shop                                      | : | 30 ft x 12 ft= 360 square ft                                                                                                                                                                                                                                                                                                                                                                                                                            |  |  |  |
| Security of the shop                              | : | BDT 50,000/-                                                                                                                                                                                                                                                                                                                                                                                                                                            |  |  |  |
| Implementation                                    | • | <ul> <li>The business is planned to be scaled up by investment in existing goods like: Bakery Items, Rice, Pulse, Flour, Sugar, Oil, Cold Drinks, Soap, Detergent etc</li> <li>Average 15 % gain on sale.</li> <li>The business is operating by entrepreneur. Existing no employee.</li> <li>He is doing his business in rented place.</li> <li>Collects goods from Amraid Bazar, Kapasia, Gazipur</li> <li>Agreed grace period is 3 months.</li> </ul> |  |  |  |

#### **Existing Business**

# Pictures