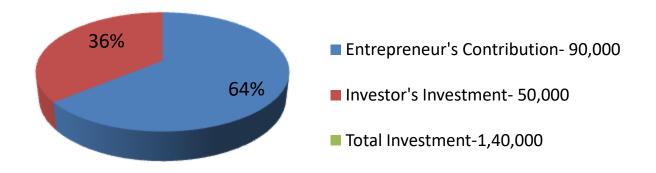

| Proposed Nobin Udyokta Business Info              |   |                                                                                                                                                                                                                                                                                                                                                                                                         |  |  |  |
|---------------------------------------------------|---|---------------------------------------------------------------------------------------------------------------------------------------------------------------------------------------------------------------------------------------------------------------------------------------------------------------------------------------------------------------------------------------------------------|--|--|--|
| Business Name                                     | : | NURUL HAQ WORKSHOP                                                                                                                                                                                                                                                                                                                                                                                      |  |  |  |
| Location                                          | : | Hailjor Muchibari Chowrasta, Kapashia, Gazipur                                                                                                                                                                                                                                                                                                                                                          |  |  |  |
| Total Investment in BDT                           | : | BDT 1,40,000/-                                                                                                                                                                                                                                                                                                                                                                                          |  |  |  |
| Financing                                         | : | Self BDT 90,000/- (from existing business) 64%                                                                                                                                                                                                                                                                                                                                                          |  |  |  |
|                                                   |   | Required Investment BDT 50,000/- (as equity) 36%                                                                                                                                                                                                                                                                                                                                                        |  |  |  |
| Present salary/drawings from business (estimates) | : | BDT 5,000/-                                                                                                                                                                                                                                                                                                                                                                                             |  |  |  |
| Proposed Salary                                   | : | BDT 5,000/-                                                                                                                                                                                                                                                                                                                                                                                             |  |  |  |
| Size of shop                                      | : | 20 ft x 10 ft = 200 sq. ft                                                                                                                                                                                                                                                                                                                                                                              |  |  |  |
| Security of the shop                              | : | Nil                                                                                                                                                                                                                                                                                                                                                                                                     |  |  |  |
| Implementation                                    | : | <ul> <li>The business is planned to be scaled up by investment in existing goods like: Collectring, Armiture, Ring, Piston, Belt, C.D.I, 2.5 Unit, Pinium etc.</li> <li>Average 25% gain on sales.</li> <li>The business is operated by entrepreneur. Existing no employee.</li> <li>The shop is own.</li> <li>Collects goods from Kapashia bazar.</li> <li>Agreed grace period is 3 months.</li> </ul> |  |  |  |

| Investment Breakdown |      |          |        |      |          |                |          |  |
|----------------------|------|----------|--------|------|----------|----------------|----------|--|
| Particulars          |      | Existing |        |      | Proposed | Proposed Total |          |  |
|                      | Unit | Unit     | Total  | Unit | Unit     | Total          |          |  |
|                      |      | Price    |        |      | Price    |                |          |  |
| Collectring          | 10 P | 1,050    | 10,500 | 10 P | 1,050    | 10,500         | 21,000   |  |
| Armiture             | 10 P | 950      | 9,500  | 10 P | 950      | 9,500          | 19,000   |  |
| Ring                 | 15 P | 450      | 6,750  | 20 P | 450      | 9,000          | 15,750   |  |
| Piston               | 25 P | 260      | 6,500  | 30 P | 260      | 7,800          | 14,300   |  |
| Belt                 | 12 P | 250      | 3,000  | 30 P | 250      | 7,500          | 10,500   |  |
| C.D.I                | 10 P | 1,250    | 12,500 | -    | -        | -              | 12,500   |  |
| 2.5 Unit             | 15 P | 750      | 11,250 | -    | -        | -              | 11,250   |  |
| Pinium               | 25 P | 700      | 17,500 | -    | -        | -              | 17,500   |  |
| Other Items          | -    | -        | 12,500 | -    | -        | 5,700          | 18,200   |  |
| Total                |      |          | 90,000 |      |          | 50,000         | 1,40,000 |  |