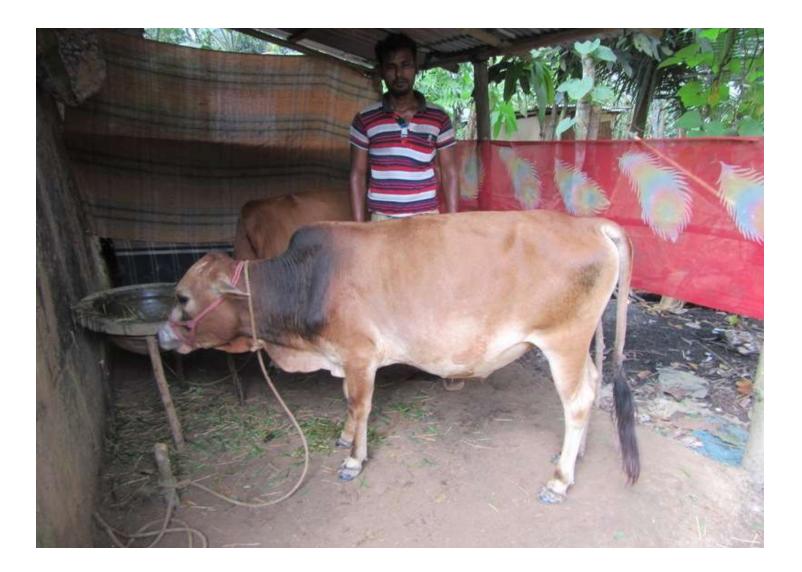

| Proposed Nobin Udyokta Business Info                 |   |                                                                                                                                                                                                                                                                                                                               |  |  |  |
|------------------------------------------------------|---|-------------------------------------------------------------------------------------------------------------------------------------------------------------------------------------------------------------------------------------------------------------------------------------------------------------------------------|--|--|--|
| Business Name                                        | : | DELWAR DAIRY FARM                                                                                                                                                                                                                                                                                                             |  |  |  |
| Location                                             |   | Hailjor West Para                                                                                                                                                                                                                                                                                                             |  |  |  |
| Total Investment in BDT                              | : | BDT 1,45,000/-                                                                                                                                                                                                                                                                                                                |  |  |  |
| Financing                                            | : | Self BDT 95,000/- (from existing business) 66%<br>Required Investment BDT 50,000/- (as equity) 34%                                                                                                                                                                                                                            |  |  |  |
| Present salary/drawings<br>from business (estimates) | : | BDT 4,000/-                                                                                                                                                                                                                                                                                                                   |  |  |  |
| Proposed Salary                                      | : | BDT 5,000/-                                                                                                                                                                                                                                                                                                                   |  |  |  |
| Size of Farm                                         | : | 8 ft x 6 ft= 48 square ft                                                                                                                                                                                                                                                                                                     |  |  |  |
| Implementation                                       | : | <ul> <li>He has one cow, one ox in his farm.</li> <li>Average daily milk production is 06 liter and milk price is BDT 60/</li> <li>The business is operated by entrepreneur. Existing no employee.</li> <li>The farm is owned.</li> <li>Collects cows from Amraid Bazar.</li> <li>Agreed grace period is 3 months.</li> </ul> |  |  |  |
|                                                      |   |                                                                                                                                                                                                                                                                                                                               |  |  |  |

| Investment Breakdown |      |                   |        |          |        |        |          |
|----------------------|------|-------------------|--------|----------|--------|--------|----------|
|                      | Exis | ting              |        | Proposed |        |        |          |
| Particulars          | Qty. | <b>Unit Price</b> | Amount | Qty.     | Unit   | Amount | Total    |
|                      |      |                   | (BDT)  |          | Price  | (BDT)  |          |
| Cow                  | 1    | 55,000            | 55,000 | 1        | 50,000 | 50,000 | 1,05,000 |
| Ox                   | 1    | 40,000            | 40,000 |          | _      | _      | 40,000   |
| Total                | 2    |                   | 95,000 | 1        |        | 50,000 | 1,45,000 |