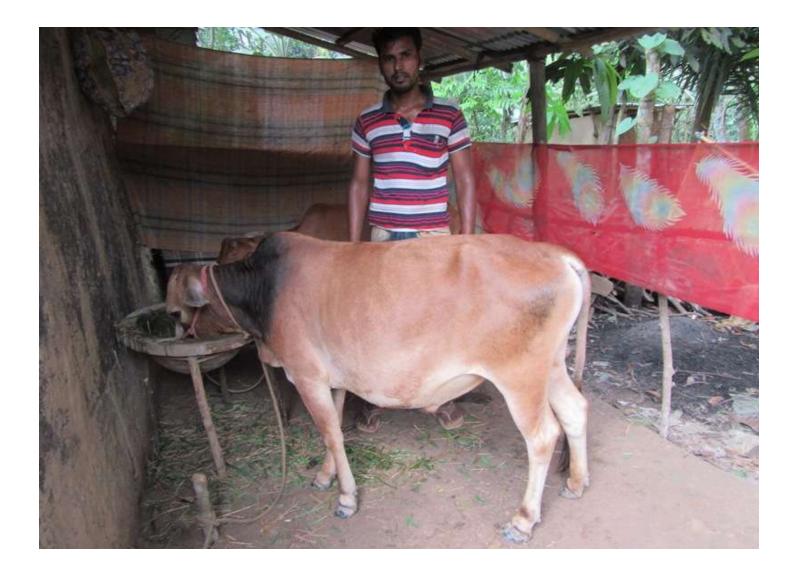

| Proposed Nobin Udyokta Business Info                 |   |                                                                                                                                                                                                                                                                                                                               |  |  |  |
|------------------------------------------------------|---|-------------------------------------------------------------------------------------------------------------------------------------------------------------------------------------------------------------------------------------------------------------------------------------------------------------------------------|--|--|--|
| Business Name                                        | : | DELWAR DAIRY FARM                                                                                                                                                                                                                                                                                                             |  |  |  |
| Location                                             |   | Hailjor West Para                                                                                                                                                                                                                                                                                                             |  |  |  |
| Total Investment in BDT                              | : | BDT 1,45,000/-                                                                                                                                                                                                                                                                                                                |  |  |  |
| Financing                                            | : | Self BDT 95,000/- (from existing business) 66%<br>Required Investment BDT 50,000/- (as equity) 34%                                                                                                                                                                                                                            |  |  |  |
| Present salary/drawings<br>from business (estimates) | : | BDT 4,000/-                                                                                                                                                                                                                                                                                                                   |  |  |  |
| Proposed Salary                                      | : | BDT 5,000/-                                                                                                                                                                                                                                                                                                                   |  |  |  |
| Size of Farm                                         | : | 8 ft x 6 ft= 48 square ft                                                                                                                                                                                                                                                                                                     |  |  |  |
| Implementation                                       | : | <ul> <li>He has one cow, one ox in his farm.</li> <li>Average daily milk production is 06 liter and milk price is BDT 60/</li> <li>The business is operated by entrepreneur. Existing no employee.</li> <li>The farm is owned.</li> <li>Collects cows from Amraid Bazar.</li> <li>Agreed grace period is 3 months.</li> </ul> |  |  |  |
|                                                      |   |                                                                                                                                                                                                                                                                                                                               |  |  |  |

| Investment Breakdown |      |                   |        |          |        |        |          |
|----------------------|------|-------------------|--------|----------|--------|--------|----------|
|                      | Exis | ting              |        | Proposed |        |        |          |
| Particulars          | Qty. | <b>Unit Price</b> | Amount | Qty.     | Unit   | Amount | Total    |
|                      |      |                   | (BDT)  |          | Price  | (BDT)  |          |
| Cow                  | 1    | 55,000            | 55,000 | 1        | 50,000 | 50,000 | 1,05,000 |
| Ox                   | 1    | 40,000            | 40,000 |          | _      | _      | 40,000   |
| Total                | 2    |                   | 95,000 | 1        |        | 50,000 | 1,45,000 |