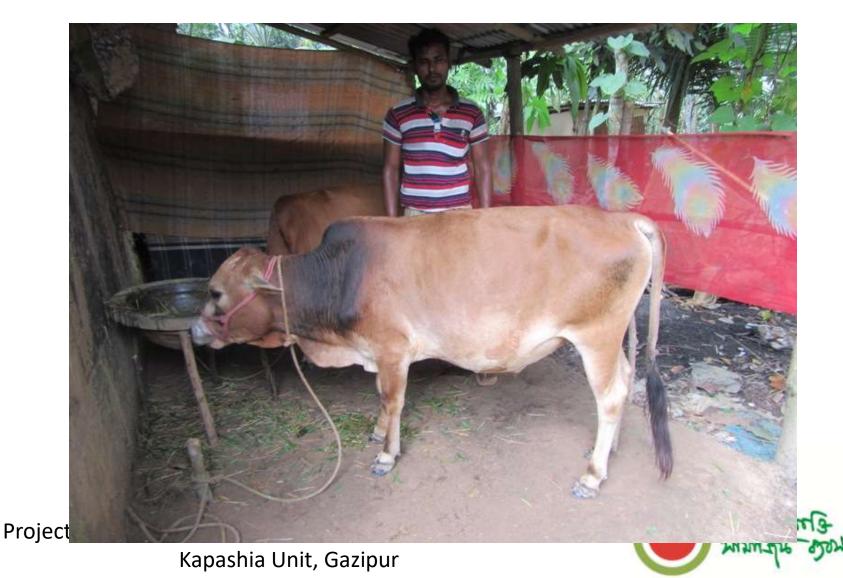

| Proposed Nobin Udyokta Business Info                 |   |                                                                                                                                                                                                                                                                                                                               |  |  |  |
|------------------------------------------------------|---|-------------------------------------------------------------------------------------------------------------------------------------------------------------------------------------------------------------------------------------------------------------------------------------------------------------------------------|--|--|--|
| Business Name                                        | : | DELWAR DAIRY FARM                                                                                                                                                                                                                                                                                                             |  |  |  |
| Location                                             |   | Hailjor West Para                                                                                                                                                                                                                                                                                                             |  |  |  |
| Total Investment in BDT                              | : | BDT 1,45,000/-                                                                                                                                                                                                                                                                                                                |  |  |  |
| Financing                                            | : | Self BDT 95,000/- (from existing business) 66%<br>Required Investment BDT 50,000/- (as equity) 34%                                                                                                                                                                                                                            |  |  |  |
| Present salary/drawings<br>from business (estimates) | : | BDT 4,000/-                                                                                                                                                                                                                                                                                                                   |  |  |  |
| Proposed Salary                                      | : | BDT 5,000/-                                                                                                                                                                                                                                                                                                                   |  |  |  |
| Size of Farm                                         | : | 8 ft x 6 ft= 48 square ft                                                                                                                                                                                                                                                                                                     |  |  |  |
| Implementation                                       | : | <ul> <li>He has one cow, one ox in his farm.</li> <li>Average daily milk production is 06 liter and milk price is BDT 60/</li> <li>The business is operated by entrepreneur. Existing no employee.</li> <li>The farm is owned.</li> <li>Collects cows from Amraid Bazar.</li> <li>Agreed grace period is 3 months.</li> </ul> |  |  |  |
|                                                      |   |                                                                                                                                                                                                                                                                                                                               |  |  |  |

| Investment Breakdown |      |                   |        |          |        |        |          |
|----------------------|------|-------------------|--------|----------|--------|--------|----------|
|                      | Exis | ting              |        | Proposed |        |        |          |
| Particulars          | Qty. | <b>Unit Price</b> | Amount | Qty.     | Unit   | Amount | Total    |
|                      |      |                   | (BDT)  |          | Price  | (BDT)  |          |
| Cow                  | 1    | 55,000            | 55,000 | 1        | 50,000 | 50,000 | 1,05,000 |
| Ox                   | 1    | 40,000            | 40,000 |          | _      | _      | 40,000   |
| Total                | 2    |                   | 95,000 | 1        |        | 50,000 | 1,45,000 |