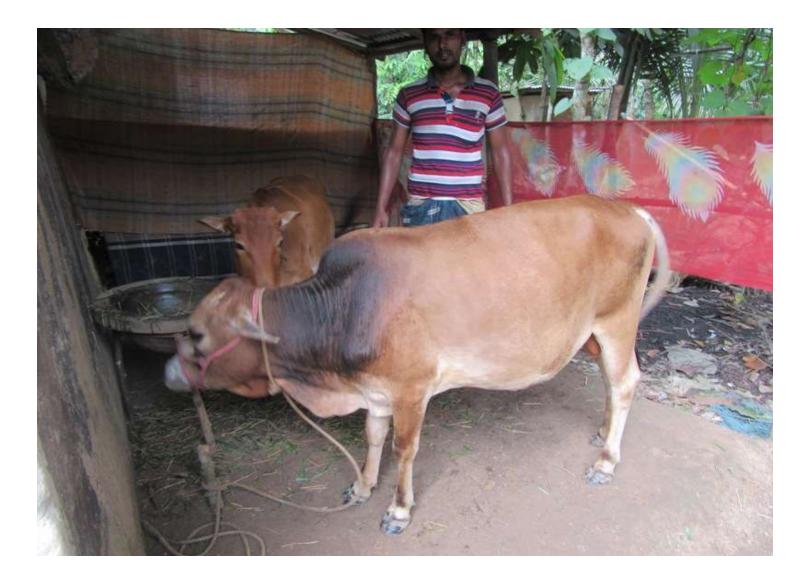

| Proposed Nobin Udyokta Business Info                 |   |                                                                                                                                                                                                                                                                                                                               |  |  |  |
|------------------------------------------------------|---|-------------------------------------------------------------------------------------------------------------------------------------------------------------------------------------------------------------------------------------------------------------------------------------------------------------------------------|--|--|--|
| Business Name                                        | : | DELWAR DAIRY FARM                                                                                                                                                                                                                                                                                                             |  |  |  |
| Location                                             |   | Hailjor West Para                                                                                                                                                                                                                                                                                                             |  |  |  |
| Total Investment in BDT                              | : | BDT 1,45,000/-                                                                                                                                                                                                                                                                                                                |  |  |  |
| Financing                                            | : | Self BDT 95,000/- (from existing business) 66%<br>Required Investment BDT 50,000/- (as equity) 34%                                                                                                                                                                                                                            |  |  |  |
| Present salary/drawings<br>from business (estimates) | : | BDT 4,000/-                                                                                                                                                                                                                                                                                                                   |  |  |  |
| Proposed Salary                                      | : | BDT 5,000/-                                                                                                                                                                                                                                                                                                                   |  |  |  |
| Size of Farm                                         | : | 8 ft x 6 ft= 48 square ft                                                                                                                                                                                                                                                                                                     |  |  |  |
| Implementation                                       | : | <ul> <li>He has one cow, one ox in his farm.</li> <li>Average daily milk production is 06 liter and milk price is BDT 60/</li> <li>The business is operated by entrepreneur. Existing no employee.</li> <li>The farm is owned.</li> <li>Collects cows from Amraid Bazar.</li> <li>Agreed grace period is 3 months.</li> </ul> |  |  |  |
|                                                      |   |                                                                                                                                                                                                                                                                                                                               |  |  |  |

| Investment Breakdown |      |                   |        |          |        |        |          |
|----------------------|------|-------------------|--------|----------|--------|--------|----------|
|                      | Exis | ting              |        | Proposed |        |        |          |
| Particulars          | Qty. | <b>Unit Price</b> | Amount | Qty.     | Unit   | Amount | Total    |
|                      |      |                   | (BDT)  |          | Price  | (BDT)  |          |
| Cow                  | 1    | 55,000            | 55,000 | 1        | 50,000 | 50,000 | 1,05,000 |
| Ox                   | 1    | 40,000            | 40,000 |          | _      | _      | 40,000   |
| Total                | 2    |                   | 95,000 | 1        |        | 50,000 | 1,45,000 |