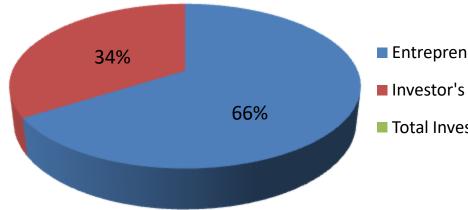

| Proposed Nobin Udyokta Business Info                 |   |                                                                                                                                                                                                                                                                                                                               |  |  |  |
|------------------------------------------------------|---|-------------------------------------------------------------------------------------------------------------------------------------------------------------------------------------------------------------------------------------------------------------------------------------------------------------------------------|--|--|--|
| Business Name                                        | : | DELWAR DAIRY FARM                                                                                                                                                                                                                                                                                                             |  |  |  |
| Location                                             |   | Hailjor West Para                                                                                                                                                                                                                                                                                                             |  |  |  |
| Total Investment in BDT                              | : | BDT 1,45,000/-                                                                                                                                                                                                                                                                                                                |  |  |  |
| Financing                                            | : | Self BDT 95,000/- (from existing business) 66%<br>Required Investment BDT 50,000/- (as equity) 34%                                                                                                                                                                                                                            |  |  |  |
| Present salary/drawings<br>from business (estimates) | : | BDT 4,000/-                                                                                                                                                                                                                                                                                                                   |  |  |  |
| Proposed Salary                                      | : | BDT 5,000/-                                                                                                                                                                                                                                                                                                                   |  |  |  |
| Size of Farm                                         | : | 8 ft x 6 ft= 48 square ft                                                                                                                                                                                                                                                                                                     |  |  |  |
| Implementation                                       | : | <ul> <li>He has one cow, one ox in his farm.</li> <li>Average daily milk production is 06 liter and milk price is BDT 60/</li> <li>The business is operated by entrepreneur. Existing no employee.</li> <li>The farm is owned.</li> <li>Collects cows from Amraid Bazar.</li> <li>Agreed grace period is 3 months.</li> </ul> |  |  |  |
|                                                      |   |                                                                                                                                                                                                                                                                                                                               |  |  |  |

#### **Source of Finance**

Entrepreneur's Contribution- 95,000

Investor's Investment- 50,000

Total Investment-1,45,000

| Financial Projection                    |       |         |          |                   |                   |  |  |
|-----------------------------------------|-------|---------|----------|-------------------|-------------------|--|--|
| BDT (TK)                                |       |         |          |                   |                   |  |  |
| Particulars                             | Daily | Monthly | 1st Year | 2nd Year<br>(+5%) | 3rd year<br>(+5%) |  |  |
| Revenue (sales)                         |       |         |          |                   |                   |  |  |
| Milk (Daily: 10 litre x 60/- per litre) | 600   | 18,000  | 216,000  | 226,800           | 238,140           |  |  |
| Total Sales (A)                         | 600   | 18,000  | 216,000  | 226,800           | 238,140           |  |  |
| Less. Variable Expense                  |       |         |          |                   |                   |  |  |
| Straw, Bran, Medicine etc.              | 140   | 4,200   | 50,400   | 52 <i>,</i> 920   | 55,566            |  |  |
| Total variable Expense (B)              | 140   | 4,200   | 50,400   | 52,920            | 55,566            |  |  |
| Contribution Margin (CM) [C=(A-B)]      | 460   | 13,800  | 165,600  | 173,880           | 182,574           |  |  |
| Less. Fixed Expense                     |       |         |          |                   |                   |  |  |
| Transportation                          |       | 800     | 9,600    | 12,000            | 14,400            |  |  |
| Mobile Bill                             |       | 350     | 4,200    | 4,560             | 4,800             |  |  |
| Entertainment                           |       | 150     | 1,800    | 1,900             | 2,000             |  |  |
| Salary (self)                           |       | 5,000   | 60,000   | 60,000            | 60,000            |  |  |
| Total Fixed Cost                        |       | 6,300   | 75,600   | 78,460            | 81,200            |  |  |
| Net Profit (E) [C-D]                    |       | 7,500   | 90,000   | 95,420            | 101,374           |  |  |
| Investment Payback                      |       |         | 20,000   | 20,000            | 20,000            |  |  |