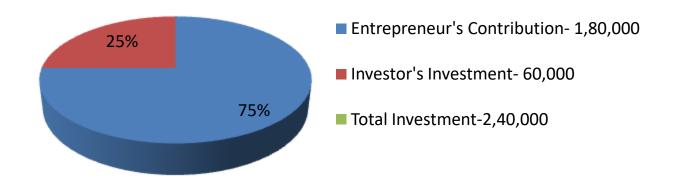

| Proposed Nobin Udyokta Business Info              |   |                                                                                                                                                                                                                                                                                                                                             |  |  |  |
|---------------------------------------------------|---|---------------------------------------------------------------------------------------------------------------------------------------------------------------------------------------------------------------------------------------------------------------------------------------------------------------------------------------------|--|--|--|
| Business Name                                     | : | MOKBUL DAIRY FARM                                                                                                                                                                                                                                                                                                                           |  |  |  |
| Location                                          |   | Amraid, Kapashia                                                                                                                                                                                                                                                                                                                            |  |  |  |
| Total Investment in BDT                           | : | BDT 2,40,000/-                                                                                                                                                                                                                                                                                                                              |  |  |  |
| Financing                                         | : | Self BDT 1,80,000/- (from existing business) 75% Required Investment BDT 60,000/- (as equity) 25%                                                                                                                                                                                                                                           |  |  |  |
| Present salary/drawings from business (estimates) | : | BDT 4,000/-                                                                                                                                                                                                                                                                                                                                 |  |  |  |
| Proposed Salary                                   | : | BDT 5,000/-                                                                                                                                                                                                                                                                                                                                 |  |  |  |
| Size of Farm                                      | : | 15 ft x 12 ft= 180 square ft                                                                                                                                                                                                                                                                                                                |  |  |  |
| Implementation                                    | : | <ul> <li>He has two cows, one oxe, two calves in his farm.</li> <li>Average daily milk production is 07 liter and milk price is BDT 60/</li> <li>The business is operated by entrepreneur. Existing no employee.</li> <li>The farm is owned.</li> <li>Collects cows from Amraid Bazar.</li> <li>Agreed grace period is 3 months.</li> </ul> |  |  |  |
|                                                   |   |                                                                                                                                                                                                                                                                                                                                             |  |  |  |

| Investment Breakdown |      |                   |          |         |          |        |          |
|----------------------|------|-------------------|----------|---------|----------|--------|----------|
|                      | Exis | ting              |          | Propose | Proposed |        |          |
| Particulars          | Qty. | <b>Unit Price</b> | Amount   | Qty.    | Unit     | Amount | Total    |
|                      |      |                   | (BDT)    |         | Price    | (BDT)  |          |
| Cow                  | 2    | 50,000            | 1,00,000 | 1       | 60,000   | 60,000 | 1,60,000 |
| Ox                   | 1    | 40,000            | 40,000   |         | _        | -      | 40,000   |
| Calf                 | 2    | 20,000            | 40,000   |         |          |        | 40,000   |
| Total                | 5    |                   | 1,80,000 | 1       |          | 60,000 | 2,40,000 |