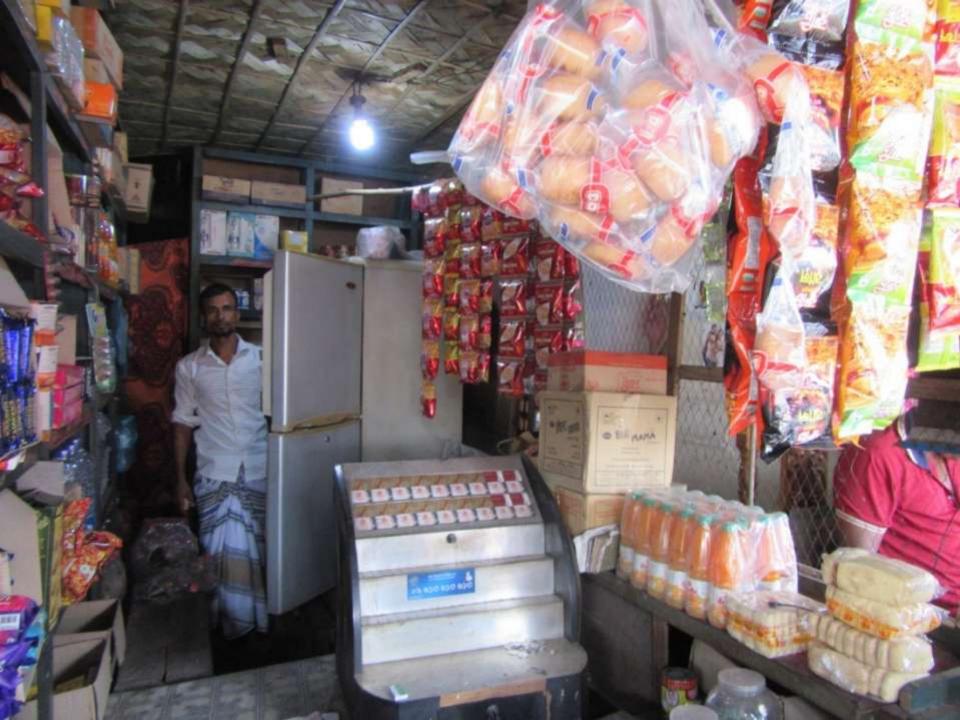

| Proposed Nobin Udyokta Business Info                 |   |                                                                                                                                                                                                                                                                                                                                           |  |  |
|------------------------------------------------------|---|-------------------------------------------------------------------------------------------------------------------------------------------------------------------------------------------------------------------------------------------------------------------------------------------------------------------------------------------|--|--|
| Business Name                                        | : | SALMAN STORE                                                                                                                                                                                                                                                                                                                              |  |  |
| Location                                             | : | Modhupur Bazar, Modhupur, Tangail.                                                                                                                                                                                                                                                                                                        |  |  |
| Total Investment in BDT                              | : | BDT :161400                                                                                                                                                                                                                                                                                                                               |  |  |
| Financing                                            | : | Self BDT 111400(from existing business) 69%<br>Required Investment BDT 50,000(as equity) 31%                                                                                                                                                                                                                                              |  |  |
| Present salary/drawings<br>from business (estimates) | : | BDT 5,000                                                                                                                                                                                                                                                                                                                                 |  |  |
| Proposed Salary                                      | : | BDT 5,000                                                                                                                                                                                                                                                                                                                                 |  |  |
| Size of shop                                         | : | 22 ft x 12 ft= 264 square ft                                                                                                                                                                                                                                                                                                              |  |  |
| Security of the shop                                 | : | 100,000                                                                                                                                                                                                                                                                                                                                   |  |  |
| Implementation                                       | • | <ul> <li>The business is planned to be scaled up by investment in existing goods like; bakery, pan pata, chaul,chini,moyda,vushi etc.</li> <li>The business is operating by entrepreneur. Existing no employee.</li> <li>The business is Own.</li> <li>Collects goods from Modhupur,</li> <li>Agreed grace period is 3 months.</li> </ul> |  |  |

# **FAMILY PICTURE**