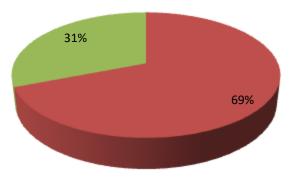

| Proposed Nobin Udyokta Business Info                 |   |                                                                                                                                                                                                                                                                                                                                           |  |  |
|------------------------------------------------------|---|-------------------------------------------------------------------------------------------------------------------------------------------------------------------------------------------------------------------------------------------------------------------------------------------------------------------------------------------|--|--|
| Business Name                                        | : | SALMAN STORE                                                                                                                                                                                                                                                                                                                              |  |  |
| Location                                             | : | Modhupur Bazar, Modhupur, Tangail.                                                                                                                                                                                                                                                                                                        |  |  |
| Total Investment in BDT                              | : | BDT :161400                                                                                                                                                                                                                                                                                                                               |  |  |
| Financing                                            | : | Self BDT 111400(from existing business) 69%<br>Required Investment BDT 50,000(as equity) 31%                                                                                                                                                                                                                                              |  |  |
| Present salary/drawings<br>from business (estimates) | : | BDT 5,000                                                                                                                                                                                                                                                                                                                                 |  |  |
| Proposed Salary                                      | : | BDT 5,000                                                                                                                                                                                                                                                                                                                                 |  |  |
| Size of shop                                         | : | 22 ft x 12 ft= 264 square ft                                                                                                                                                                                                                                                                                                              |  |  |
| Security of the shop                                 | : | 100,000                                                                                                                                                                                                                                                                                                                                   |  |  |
| Implementation                                       | • | <ul> <li>The business is planned to be scaled up by investment in existing goods like; bakery, pan pata, chaul,chini,moyda,vushi etc.</li> <li>The business is operating by entrepreneur. Existing no employee.</li> <li>The business is Own.</li> <li>Collects goods from Modhupur,</li> <li>Agreed grace period is 3 months.</li> </ul> |  |  |