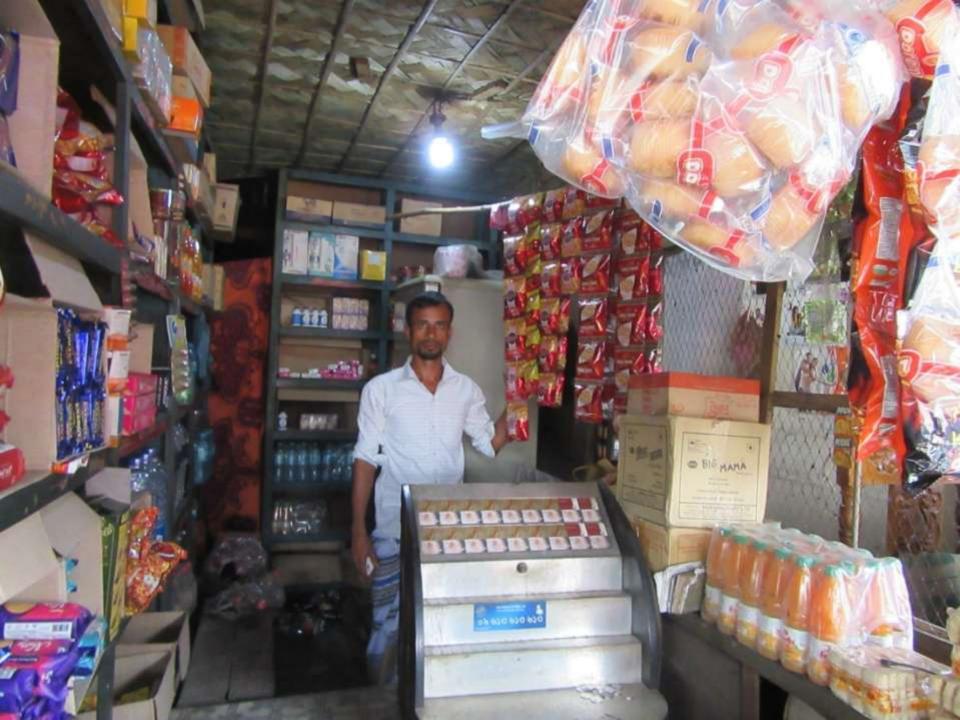

| Proposed Nobin Udyokta Business Info                 |   |                                                                                                                                                                                                                                                                                                                                           |  |  |
|------------------------------------------------------|---|-------------------------------------------------------------------------------------------------------------------------------------------------------------------------------------------------------------------------------------------------------------------------------------------------------------------------------------------|--|--|
| Business Name                                        | : | SALMAN STORE                                                                                                                                                                                                                                                                                                                              |  |  |
| Location                                             | : | Modhupur Bazar, Modhupur, Tangail.                                                                                                                                                                                                                                                                                                        |  |  |
| Total Investment in BDT                              | : | BDT :161400                                                                                                                                                                                                                                                                                                                               |  |  |
| Financing                                            | : | Self BDT 111400(from existing business) 69%<br>Required Investment BDT 50,000(as equity) 31%                                                                                                                                                                                                                                              |  |  |
| Present salary/drawings<br>from business (estimates) | : | BDT 5,000                                                                                                                                                                                                                                                                                                                                 |  |  |
| Proposed Salary                                      | : | BDT 5,000                                                                                                                                                                                                                                                                                                                                 |  |  |
| Size of shop                                         | : | 22 ft x 12 ft= 264 square ft                                                                                                                                                                                                                                                                                                              |  |  |
| Security of the shop                                 | : | 100,000                                                                                                                                                                                                                                                                                                                                   |  |  |
| Implementation                                       | • | <ul> <li>The business is planned to be scaled up by investment in existing goods like; bakery, pan pata, chaul,chini,moyda,vushi etc.</li> <li>The business is operating by entrepreneur. Existing no employee.</li> <li>The business is Own.</li> <li>Collects goods from Modhupur,</li> <li>Agreed grace period is 3 months.</li> </ul> |  |  |

# **FAMILY PICTURE**