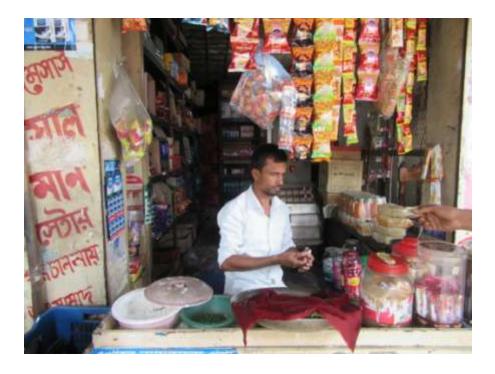

| Proposed Nobin Udyokta Business Info                 |   |                                                                                                                                                                                                                                                                                                                                           |  |  |
|------------------------------------------------------|---|-------------------------------------------------------------------------------------------------------------------------------------------------------------------------------------------------------------------------------------------------------------------------------------------------------------------------------------------|--|--|
| Business Name                                        | : | SALMAN STORE                                                                                                                                                                                                                                                                                                                              |  |  |
| Location                                             | : | Modhupur Bazar, Modhupur, Tangail.                                                                                                                                                                                                                                                                                                        |  |  |
| Total Investment in BDT                              | : | BDT :161400                                                                                                                                                                                                                                                                                                                               |  |  |
| Financing                                            | : | Self BDT 111400(from existing business) 69%<br>Required Investment BDT 50,000(as equity) 31%                                                                                                                                                                                                                                              |  |  |
| Present salary/drawings<br>from business (estimates) | : | BDT 5,000                                                                                                                                                                                                                                                                                                                                 |  |  |
| Proposed Salary                                      | : | BDT 5,000                                                                                                                                                                                                                                                                                                                                 |  |  |
| Size of shop                                         | : | 22 ft x 12 ft= 264 square ft                                                                                                                                                                                                                                                                                                              |  |  |
| Security of the shop                                 | : | 100,000                                                                                                                                                                                                                                                                                                                                   |  |  |
| Implementation                                       | • | <ul> <li>The business is planned to be scaled up by investment in existing goods like; bakery, pan pata, chaul,chini,moyda,vushi etc.</li> <li>The business is operating by entrepreneur. Existing no employee.</li> <li>The business is Own.</li> <li>Collects goods from Modhupur,</li> <li>Agreed grace period is 3 months.</li> </ul> |  |  |

## THREATS

Theft Fire Political unrest Pictures

# **FAMILY PICTURE**