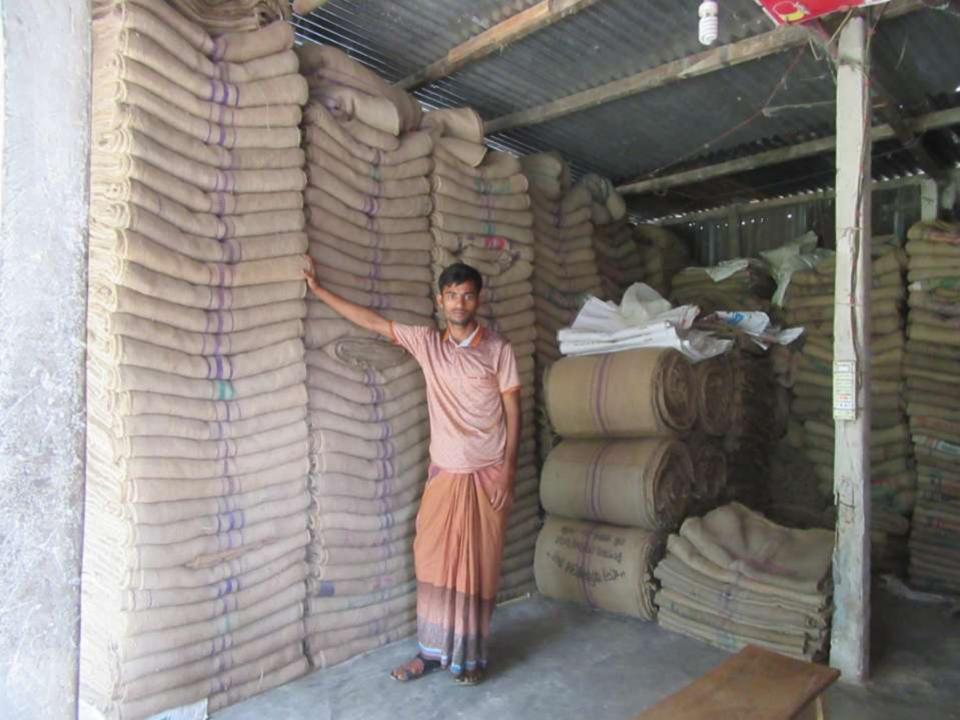

| Proposed Nobin Udyokta Business Info              |   |                                                                                                                                                                                                                                                                                                                                           |  |  |
|---------------------------------------------------|---|-------------------------------------------------------------------------------------------------------------------------------------------------------------------------------------------------------------------------------------------------------------------------------------------------------------------------------------------|--|--|
| Business Name                                     | : | NASHIR ENTERPRISE                                                                                                                                                                                                                                                                                                                         |  |  |
| Location                                          | : | Rokti para Bazar, Modhupur, Tangail.                                                                                                                                                                                                                                                                                                      |  |  |
| Total Investment in BDT                           | : | BDT :212,500                                                                                                                                                                                                                                                                                                                              |  |  |
| Financing                                         | : | Self BDT 162500(from existing business) 76%<br>Required Investment BDT 50,000(as equity) 24%                                                                                                                                                                                                                                              |  |  |
| Present salary/drawings from business (estimates) | : | BDT 5,000                                                                                                                                                                                                                                                                                                                                 |  |  |
| Proposed Salary                                   | : | BDT 5,000                                                                                                                                                                                                                                                                                                                                 |  |  |
| Size of shop                                      | : | 25 ft x 20 ft= 500 square ft                                                                                                                                                                                                                                                                                                              |  |  |
| Security of the shop                              | : | 40,000                                                                                                                                                                                                                                                                                                                                    |  |  |
| Implementation                                    | • | <ul> <li>The business is planned to be scaled up by investment in existing goods like; bakery, pan pata, chaul,chini,moyda,vushi etc.</li> <li>The business is operating by entrepreneur. Existing no employee.</li> <li>The business is Own.</li> <li>Collects goods from Modhupur,</li> <li>Agreed grace period is 3 months.</li> </ul> |  |  |