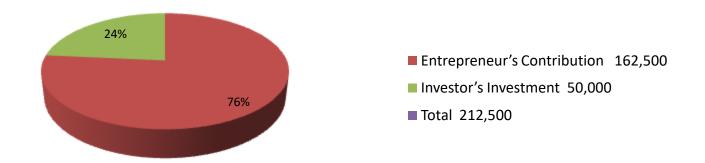

| Proposed Nobin Udyokta Business Info              |   |                                                                                                                                                                                                                                                                                                                                           |  |  |
|---------------------------------------------------|---|-------------------------------------------------------------------------------------------------------------------------------------------------------------------------------------------------------------------------------------------------------------------------------------------------------------------------------------------|--|--|
| Business Name                                     | : | NASHIR ENTERPRISE                                                                                                                                                                                                                                                                                                                         |  |  |
| Location                                          | : | Rokti para Bazar, Modhupur, Tangail.                                                                                                                                                                                                                                                                                                      |  |  |
| Total Investment in BDT                           | : | BDT :212,500                                                                                                                                                                                                                                                                                                                              |  |  |
| Financing                                         | : | Self BDT 162500(from existing business) 76%<br>Required Investment BDT 50,000(as equity) 24%                                                                                                                                                                                                                                              |  |  |
| Present salary/drawings from business (estimates) | : | BDT 5,000                                                                                                                                                                                                                                                                                                                                 |  |  |
| Proposed Salary                                   | : | BDT 5,000                                                                                                                                                                                                                                                                                                                                 |  |  |
| Size of shop                                      | : | 25 ft x 20 ft= 500 square ft                                                                                                                                                                                                                                                                                                              |  |  |
| Security of the shop                              | : | 40,000                                                                                                                                                                                                                                                                                                                                    |  |  |
| Implementation                                    | • | <ul> <li>The business is planned to be scaled up by investment in existing goods like; bakery, pan pata, chaul,chini,moyda,vushi etc.</li> <li>The business is operating by entrepreneur. Existing no employee.</li> <li>The business is Own.</li> <li>Collects goods from Modhupur,</li> <li>Agreed grace period is 3 months.</li> </ul> |  |  |

|             | Investment Breakdown |      |        |          |      |        |                 |  |
|-------------|----------------------|------|--------|----------|------|--------|-----------------|--|
| Existing    |                      |      |        | Proposed |      |        |                 |  |
| Particulars | Qty                  | Unit | Amount | Qty      | Unit | Amount | <b>Proposed</b> |  |
| bosta       | 3500                 | 35   | 122500 | 1400     | 35   | 49000  | 171500          |  |
| others      |                      |      |        |          |      | 1000   | 1000            |  |
| security    |                      |      | 40,000 |          |      |        | 40000           |  |
| Total       |                      |      | 162500 |          |      | 50000  | 212500          |  |