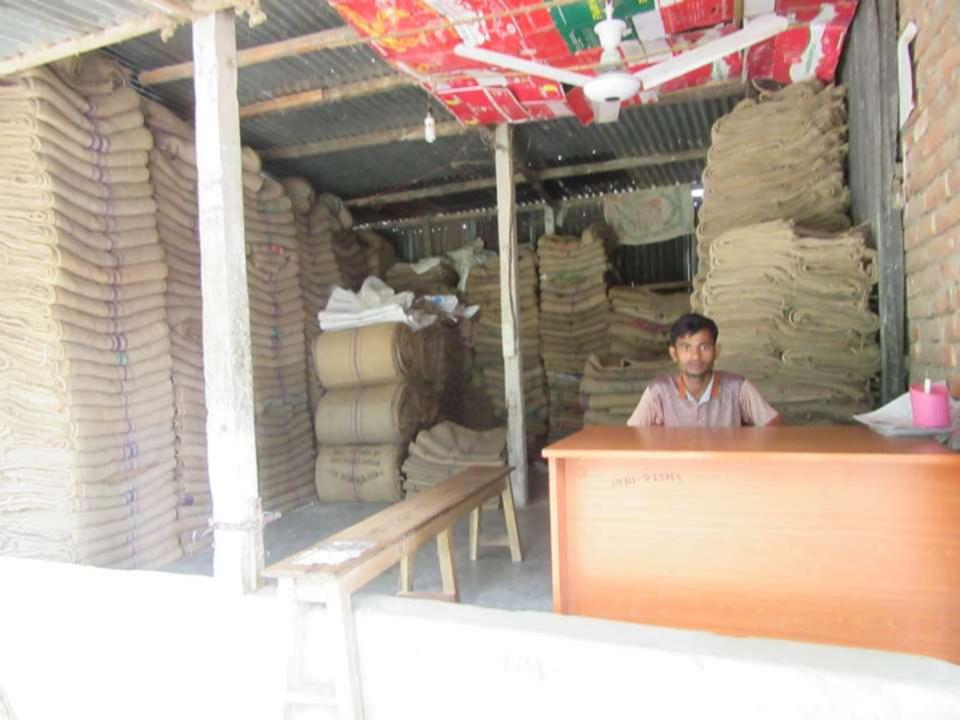

| Proposed Nobin Udyokta Business Info              |   |                                                                                                                                                                                                                                                                                                                                           |  |  |
|---------------------------------------------------|---|-------------------------------------------------------------------------------------------------------------------------------------------------------------------------------------------------------------------------------------------------------------------------------------------------------------------------------------------|--|--|
| Business Name                                     | : | NASHIR ENTERPRISE                                                                                                                                                                                                                                                                                                                         |  |  |
| Location                                          | : | Rokti para Bazar, Modhupur, Tangail.                                                                                                                                                                                                                                                                                                      |  |  |
| Total Investment in BDT                           | : | BDT :212,500                                                                                                                                                                                                                                                                                                                              |  |  |
| Financing                                         | : | Self BDT 162500(from existing business) 76%<br>Required Investment BDT 50,000(as equity) 24%                                                                                                                                                                                                                                              |  |  |
| Present salary/drawings from business (estimates) | : | BDT 5,000                                                                                                                                                                                                                                                                                                                                 |  |  |
| Proposed Salary                                   | : | BDT 5,000                                                                                                                                                                                                                                                                                                                                 |  |  |
| Size of shop                                      | : | 25 ft x 20 ft= 500 square ft                                                                                                                                                                                                                                                                                                              |  |  |
| Security of the shop                              | : | 40,000                                                                                                                                                                                                                                                                                                                                    |  |  |
| Implementation                                    | • | <ul> <li>The business is planned to be scaled up by investment in existing goods like; bakery, pan pata, chaul,chini,moyda,vushi etc.</li> <li>The business is operating by entrepreneur. Existing no employee.</li> <li>The business is Own.</li> <li>Collects goods from Modhupur,</li> <li>Agreed grace period is 3 months.</li> </ul> |  |  |