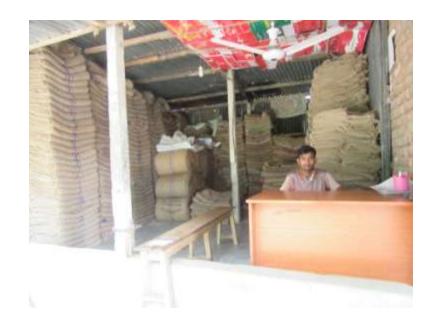

| Proposed Nobin Udyokta Business Info              |   |                                                                                                                                                                                                                                                                                                                                           |  |  |
|---------------------------------------------------|---|-------------------------------------------------------------------------------------------------------------------------------------------------------------------------------------------------------------------------------------------------------------------------------------------------------------------------------------------|--|--|
| Business Name                                     | : | NASHIR ENTERPRISE                                                                                                                                                                                                                                                                                                                         |  |  |
| Location                                          | : | Rokti para Bazar, Modhupur, Tangail.                                                                                                                                                                                                                                                                                                      |  |  |
| Total Investment in BDT                           | : | BDT :212,500                                                                                                                                                                                                                                                                                                                              |  |  |
| Financing                                         | : | Self BDT 162500(from existing business) 76%<br>Required Investment BDT 50,000(as equity) 24%                                                                                                                                                                                                                                              |  |  |
| Present salary/drawings from business (estimates) | : | BDT 5,000                                                                                                                                                                                                                                                                                                                                 |  |  |
| Proposed Salary                                   | : | BDT 5,000                                                                                                                                                                                                                                                                                                                                 |  |  |
| Size of shop                                      | : | 25 ft x 20 ft= 500 square ft                                                                                                                                                                                                                                                                                                              |  |  |
| Security of the shop                              | : | 40,000                                                                                                                                                                                                                                                                                                                                    |  |  |
| Implementation                                    | • | <ul> <li>The business is planned to be scaled up by investment in existing goods like; bakery, pan pata, chaul,chini,moyda,vushi etc.</li> <li>The business is operating by entrepreneur. Existing no employee.</li> <li>The business is Own.</li> <li>Collects goods from Modhupur,</li> <li>Agreed grace period is 3 months.</li> </ul> |  |  |