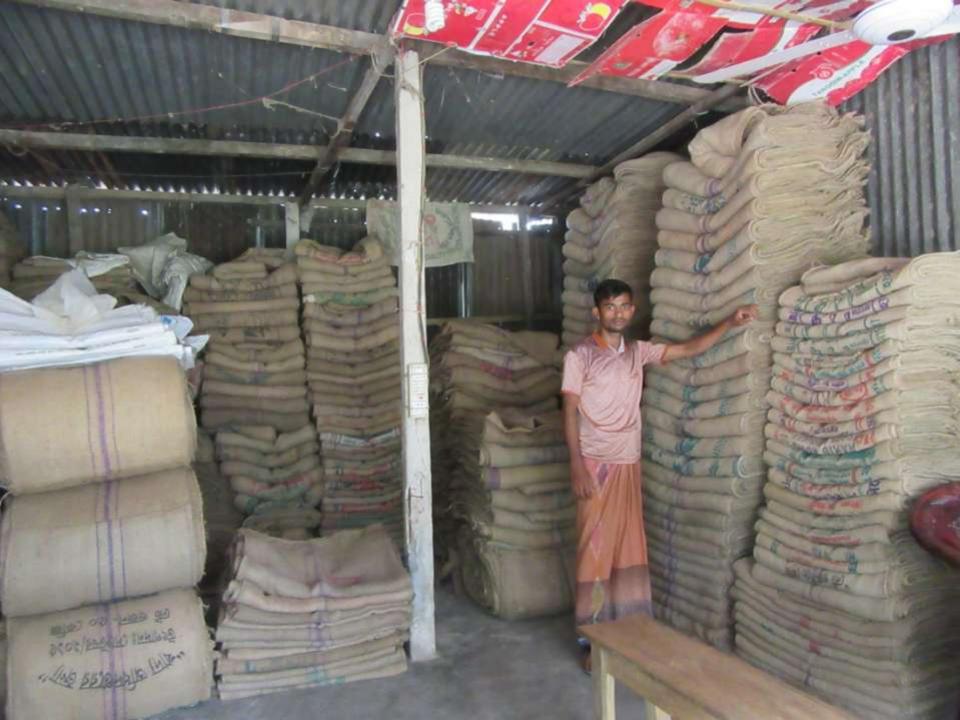

| Proposed Nobin Udyokta Business Info              |   |                                                                                                                                                                                                                                                                                                                                           |  |  |
|---------------------------------------------------|---|-------------------------------------------------------------------------------------------------------------------------------------------------------------------------------------------------------------------------------------------------------------------------------------------------------------------------------------------|--|--|
| Business Name                                     | : | NASHIR ENTERPRISE                                                                                                                                                                                                                                                                                                                         |  |  |
| Location                                          | : | Rokti para Bazar, Modhupur, Tangail.                                                                                                                                                                                                                                                                                                      |  |  |
| Total Investment in BDT                           | : | BDT :212,500                                                                                                                                                                                                                                                                                                                              |  |  |
| Financing                                         | : | Self BDT 162500(from existing business) 76%<br>Required Investment BDT 50,000(as equity) 24%                                                                                                                                                                                                                                              |  |  |
| Present salary/drawings from business (estimates) | : | BDT 5,000                                                                                                                                                                                                                                                                                                                                 |  |  |
| Proposed Salary                                   | : | BDT 5,000                                                                                                                                                                                                                                                                                                                                 |  |  |
| Size of shop                                      | : | 25 ft x 20 ft= 500 square ft                                                                                                                                                                                                                                                                                                              |  |  |
| Security of the shop                              | : | 40,000                                                                                                                                                                                                                                                                                                                                    |  |  |
| Implementation                                    | • | <ul> <li>The business is planned to be scaled up by investment in existing goods like; bakery, pan pata, chaul,chini,moyda,vushi etc.</li> <li>The business is operating by entrepreneur. Existing no employee.</li> <li>The business is Own.</li> <li>Collects goods from Modhupur,</li> <li>Agreed grace period is 3 months.</li> </ul> |  |  |