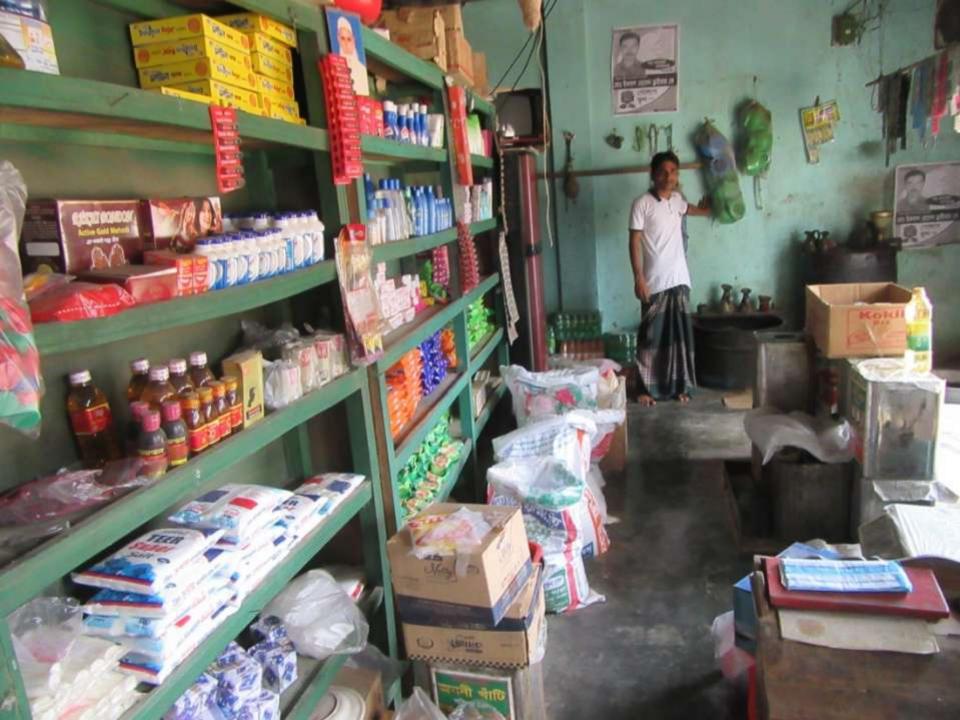

| Proposed Nobin Udyokta Business Info              |   |                                                                                                                                                                                                                                                                                                                                           |  |  |
|---------------------------------------------------|---|-------------------------------------------------------------------------------------------------------------------------------------------------------------------------------------------------------------------------------------------------------------------------------------------------------------------------------------------|--|--|
| Business Name                                     | : | M/S. BAKUL STORE                                                                                                                                                                                                                                                                                                                          |  |  |
| Location                                          | : | Laufula Bazar, Modhupur, Tangail.                                                                                                                                                                                                                                                                                                         |  |  |
| Total Investment in BDT                           | : | BDT:144,200                                                                                                                                                                                                                                                                                                                               |  |  |
| Financing                                         | : | Self BDT 94,200(from existing business) 65%<br>Required Investment BDT 50,000(as equity) 35%                                                                                                                                                                                                                                              |  |  |
| Present salary/drawings from business (estimates) | : | BDT 5,000                                                                                                                                                                                                                                                                                                                                 |  |  |
| Proposed Salary                                   | : | BDT 5,000                                                                                                                                                                                                                                                                                                                                 |  |  |
| Size of shop                                      | : | 25 ft x 18 ft= 450square ft                                                                                                                                                                                                                                                                                                               |  |  |
| Security of the shop                              | : | 50,000                                                                                                                                                                                                                                                                                                                                    |  |  |
| Implementation                                    | : | <ul> <li>The business is planned to be scaled up by investment in existing goods like; bakery, pan pata, chaul,chini,moyda,vushi etc.</li> <li>The business is operating by entrepreneur. Existing no employee.</li> <li>The business is Own.</li> <li>Collects goods from Modhupur,</li> <li>Agreed grace period is 3 months.</li> </ul> |  |  |