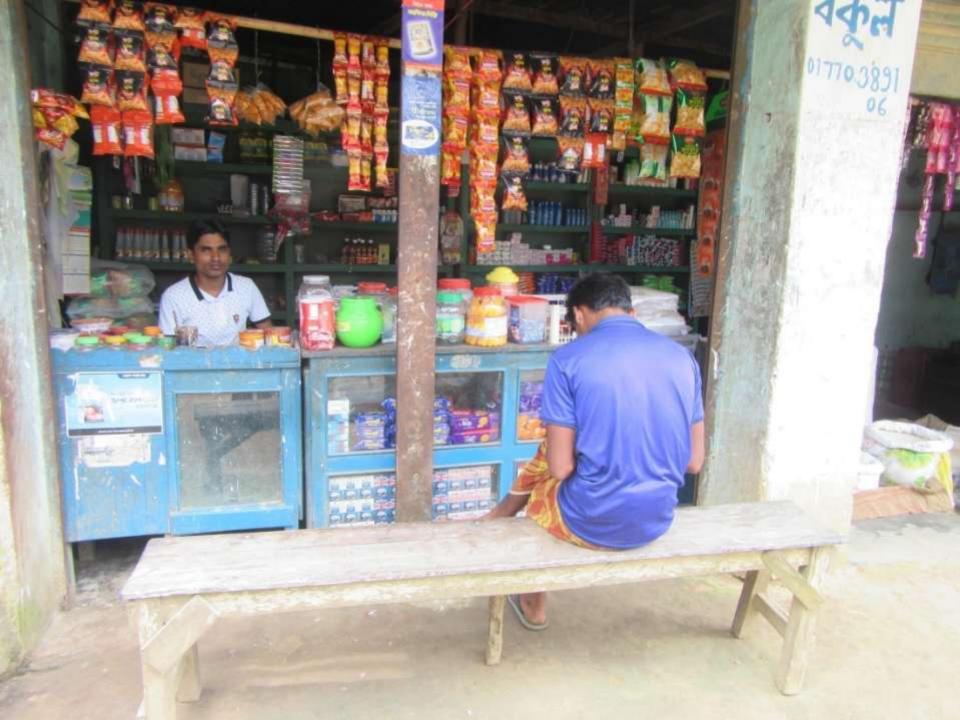

# Pictures

वत नामः विभागियक्त व्योष रिखेत नामः च्यक्रिक গাক্তার সংক্ষিপ্ত জীবন বৃত্তান্ত: - প্রিপত্ত ব্যক্তম্ম ব্রাপ্তিম জন্ম তারিখ: ০১/০৪ A: 20 - S-S.C