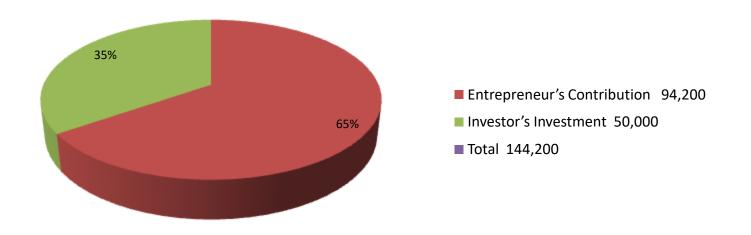

| Proposed Nobin Udyokta Business Info              |   |                                                                                                                                                                                                                                                                                                                                           |  |  |
|---------------------------------------------------|---|-------------------------------------------------------------------------------------------------------------------------------------------------------------------------------------------------------------------------------------------------------------------------------------------------------------------------------------------|--|--|
| Business Name                                     | : | M/S. BAKUL STORE                                                                                                                                                                                                                                                                                                                          |  |  |
| Location                                          | : | Laufula Bazar, Modhupur, Tangail.                                                                                                                                                                                                                                                                                                         |  |  |
| Total Investment in BDT                           | : | BDT:144,200                                                                                                                                                                                                                                                                                                                               |  |  |
| Financing                                         | : | Self BDT 94,200(from existing business) 65%<br>Required Investment BDT 50,000(as equity) 35%                                                                                                                                                                                                                                              |  |  |
| Present salary/drawings from business (estimates) | : | BDT 5,000                                                                                                                                                                                                                                                                                                                                 |  |  |
| Proposed Salary                                   | : | BDT 5,000                                                                                                                                                                                                                                                                                                                                 |  |  |
| Size of shop                                      | : | 25 ft x 18 ft= 450square ft                                                                                                                                                                                                                                                                                                               |  |  |
| Security of the shop                              | : | 50,000                                                                                                                                                                                                                                                                                                                                    |  |  |
| Implementation                                    | : | <ul> <li>The business is planned to be scaled up by investment in existing goods like; bakery, pan pata, chaul,chini,moyda,vushi etc.</li> <li>The business is operating by entrepreneur. Existing no employee.</li> <li>The business is Own.</li> <li>Collects goods from Modhupur,</li> <li>Agreed grace period is 3 months.</li> </ul> |  |  |