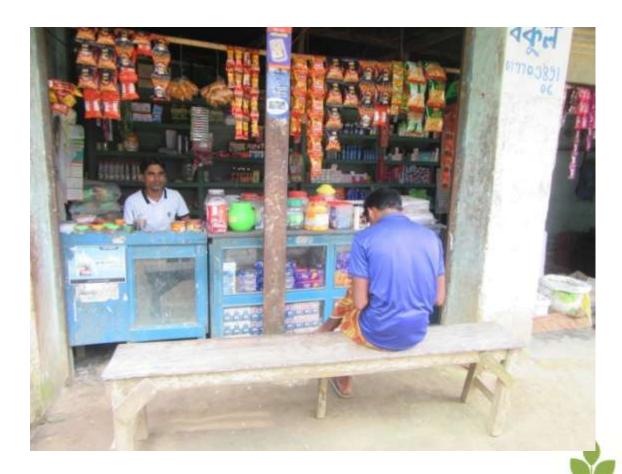

# Pictures

वत नामः विभागियक्त व्योष रिखेत नामः च्यक्रिक গাক্তার সংক্ষিপ্ত জীবন বৃত্তান্ত: - প্রিপত্ত ব্যক্তম্ম ব্রাপ্তিম জন্ম তারিখ: ০১/০৪ A: 20 - S-S.C